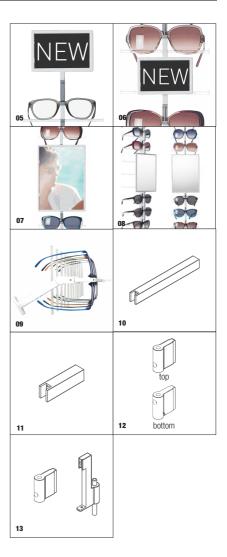

## **ALUMINA OPEN/LOCKING RODS**

|    | PRODUCT ITEM NUMBER | DESCRIPTION                                                              |
|----|---------------------|--------------------------------------------------------------------------|
| 01 | 50661               | ALUMINA Non Locked - 15 Glasses                                          |
| 02 | 50671               | ALUMINA Locked - 15 Glasses                                              |
| 03 | 50662               | ALUMINA Non Locked - 18 Glasses                                          |
| 04 | 50672               | ALUMINA Locked - 18 Glasses                                              |
| 05 | alumina-50694       | Alumina top logo holder                                                  |
| 06 | alumina-50691       | Alumina free-position logo holder                                        |
| 07 | alumina-50692       | Alumina campaign holder (A5)                                             |
| 08 | alumina-50693       | Alumina mirror                                                           |
| 09 | alumina-50680       | Alumina rotating mounting set for key & non-locked, white                |
| 10 | alumina-50670       | Alumina mounting set for key and non-locked, white Dimensions :153mm (L) |
| 11 | alumina-50674       | Alumina short mounting set for key and non-locked, white                 |
| 12 | alumina-50675       | Alumina top/bottom cabinet mounting set for non-locked, white            |
| 13 | alumina-50679       | Alumina top/bottom cabinet mounting set for key-locked, white            |