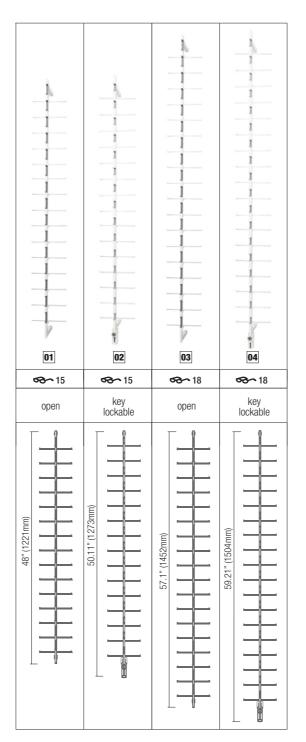

## **ALUMINA OPEN/LOCKING RODS**

|    | PRODUCT ITEM NUMBER | DESCRIPTION                                                              |
|----|---------------------|--------------------------------------------------------------------------|
| 01 | 50661               | ALUMINA Non Locked - 15 Glasses                                          |
| 02 | 50671               | ALUMINA Locked - 15 Glasses                                              |
| 03 | 50662               | ALUMINA Non Locked - 18 Glasses                                          |
| 04 | 50672               | ALUMINA Locked - 18 Glasses                                              |
| 05 | alumina-50694       | Alumina top logo holder                                                  |
| 06 | alumina-50691       | Alumina free-position logo holder                                        |
| 07 | alumina-50692       | Alumina campaign holder (A5)                                             |
| 08 | alumina-50693       | Alumina mirror                                                           |
| 09 | alumina-50680       | Alumina rotating mounting set for key & non-locked, white                |
| 10 | alumina-50670       | Alumina mounting set for key and non-locked, white Dimensions :153mm (L) |
| 11 | alumina-50674       | Alumina short mounting set for key and non-locked, white                 |
| 12 | alumina-50675       | Alumina top/bottom cabinet mounting set for non-locked, white            |
| 13 | alumina-50679       | Alumina top/bottom cabinet mounting set for key-locked, white            |

The Alumina range is specially designed for modern retail, the absolute best in the market of vertical eyewear presentations, secured when needed. The profile blends in and the frames stand out perfectly. Security and efficiency are our starting points. The smooth finish of all the components provides your frames the best protection. The vertical movement of the locking mechanism is extremely strong and durable. The range exists of: open, key-lock and remote-controlled versions, 15 and 18 positions (other sizes on request). The assembly options are: Straight wall fixings (long and short); Swivel wall fixings and Top-bottom fixings.