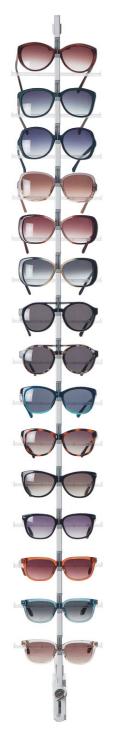

The Alumina range is specially designed for modern retail, the absolute best in the market of vertical eyewear presentations, secured when needed. The profile blends in and the frames stand out perfectly. Security and efficiency are our starting points. The smooth finish of all the components provides your frames the best protection. The vertical movement of the locking mechanism is extremely strong and durable. The range exists of: open, key-lock and remote-controlled versions, 15 and 18 positions (other sizes on request). The assembly options are: Straight wall fixings (long and short); Swivel wall fixings and Top-bottom fixings.