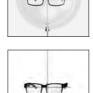

04 Acrylic glass shelf, round 200 x 200 mm

05 Acrylic glass ball, two-shelled 260 x 260 mm

Single spectacle display, made of nickel-plated steel 180 x 80 mm