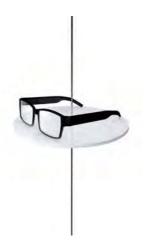

04 Acrylic glass shelf, round 200 x 200 mm

05 Acrylic glass ball, two-shelled 260 x 260 mm

Single spectacle display, made of nickel-plated steel 180 x 80 mm