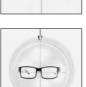

04 Acrylic glass shelf, round 200 x 200 mm

05 Acrylic glass ball, two-shelled 260 x 260 mm

Single spectacle display, made of nickel-plated steel 180 x 80 mm