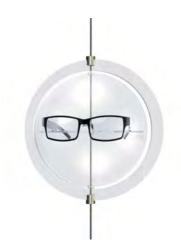

04 Acrylic glass shelf, round 200 x 200 mm

05 Acrylic glass ball, two-shelled 260 x 260 mm

Single spectacle display, made of nickel-plated steel 180 x 80 mm