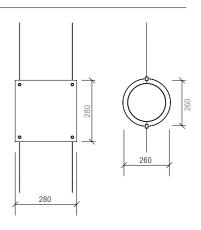

## **ARRAY Optical Frame Display SYSTEM**

For exchangeable posters

Inserting and fastening

Two-shelled housing

02 Mounting set including fixation,

length: 3500 mm

**03** Poster panel for exchangeable posters 280 x 280 mm

04 Acrylic glass shelf, round 200 x 200 mm

05 Acrylic glass ball, two-shelled 260 x 260 mm

Single spectacle display, made of nickel-plated steel 180 x 80 mm