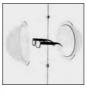

## **ARRAY Optical Frame Display SYSTEM**

For exchangeable posters

Inserting and fastening

Two-shelled housing

02 Mounting set including fixation,

length: 3500 mm

**03** Poster panel for exchangeable posters 280 x 280 mm