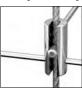

## **ARRAY Optical Frame Display SYSTEM**

For exchangeable posters

Inserting and fastening

Two-shelled housing

02 Mounting set including fixation,

length: 3500 mm

**03** Poster panel for exchangeable posters 280 x 280 mm