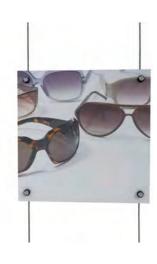

## **ARRAY Optical Frame Display SYSTEM**

For exchangeable posters

Inserting and fastening

Two-shelled housing

02 Mounting set including fixation,

length: 3500 mm

**03** Poster panel for exchangeable posters 280 x 280 mm