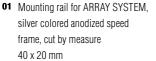

## **ARRAY Optical Frame Display SYSTEM**







## **ARRAY SYSTEM**

The new flexible decoration system for your window can be attached directly or by using mounting rails. Individual components can be mounted onto it in any quantity and position. Countless formations result from easy re-arrangement of the decorative balls without a necessary change of the basic construction. Due to the intricate construction, the goods will be presented optimally to the fore.



## **ARRAY Optical Frame Display SYSTEM**





For exchangeable posters





Inserting and fastening





Two-shelled housing















02 Mounting set including fixation,



length: 3500 mm



**03** Poster panel for exchangeable posters 280 x 280 mm



04 Acrylic glass shelf, round 200 x 200 mm



05 Acrylic glass ball, two-shelled 260 x 260 mm



Single spectacle display, made of nickel-plated steel 180 x 80 mm