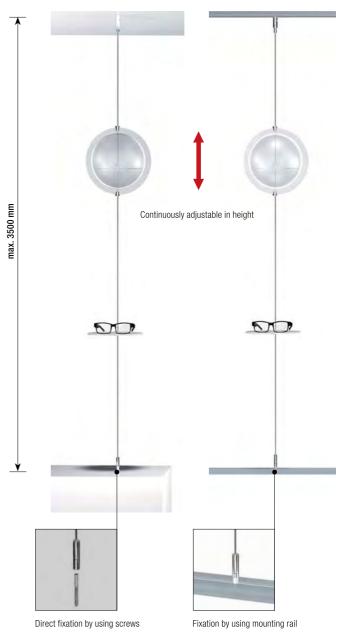

## **ARRAY SYSTEM**

The new flexible decoration system for your window can be attached directly or by using mounting rails. Individual components can be mounted onto it in any quantity and position. Countless formations result from easy re-arrangement of the decorative balls without a necessary change of the basic construction. Due to the intricate construction, the goods will be presented optimally to the fore.

## **ARRAY Optical Frame Display SYSTEM**

For exchangeable posters

Inserting and fastening

Two-shelled housing

02 Mounting set including fixation,

length: 3500 mm

**03** Poster panel for exchangeable posters 280 x 280 mm

04 Acrylic glass shelf, round 200 x 200 mm

05 Acrylic glass ball, two-shelled 260 x 260 mm

Single spectacle display, made of nickel-plated steel 180 x 80 mm