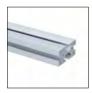

## **ARRAY Optical Frame Display SYSTEM**







## **ARRAY SYSTEM**

The new flexible decoration system for your window can be attached directly or by using mounting rails. Individual components can be mounted onto it in any quantity and position. Countless formations result from easy re-arrangement of the decorative balls without a necessary change of the basic construction. Due to the intricate construction, the goods will be presented optimally to the fore.



## **ARRAY Optical Frame Display SYSTEM**





For exchangeable posters





Inserting and fastening





Two-shelled housing















02 Mounting set including fixation,



length: 3500 mm



**03** Poster panel for exchangeable posters 280 x 280 mm



04 Acrylic glass shelf, round 200 x 200 mm



05 Acrylic glass ball, two-shelled 260 x 260 mm



Single spectacle display, made of nickel-plated steel 180 x 80 mm