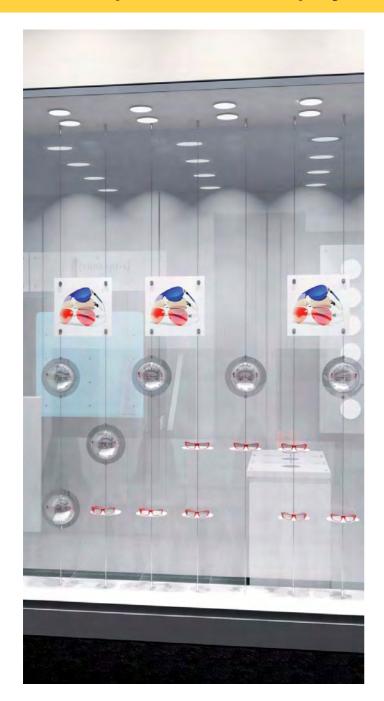

## **ARRAY SYSTEM**

The new flexible decoration system for your window can be attached directly or by using mounting rails. Individual components can be mounted onto it in any quantity and position. Countless formations result from easy re-arrangement of the decorative balls without a necessary change of the basic construction. Due to the intricate construction, the goods will be presented optimally to the fore.

## **ARRAY Optical Frame Display SYSTEM**

For exchangeable posters

Inserting and fastening

Two-shelled housing

02 Mounting set including fixation,

length: 3500 mm

**03** Poster panel for exchangeable posters 280 x 280 mm

04 Acrylic glass shelf, round 200 x 200 mm

05 Acrylic glass ball, two-shelled 260 x 260 mm

Single spectacle display, made of nickel-plated steel 180 x 80 mm