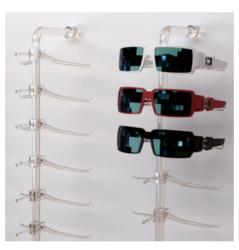

## **ACRYLIC RODS**

Customers will appreciate the beauty and style of this easy access design along with its functionality and quality. These 5/8" inch diameter acrylic rods are perfect for every location with a wall. Available with regular size and large Y-clips as well as the flat clips, this rod combination is designed for ophthalmic or sunglass frames. Expertly manufactured, these display rods are designed for both you and your customer's convenience. The curved acrylic rod design catches the eye and holds eyewear upright and even. What makes the display model really stand out are the clip eyewear holders. They are removable, re-adjustable and display the frames in an open position. All rods are available in three lengths with 10, 12 and 14 standard frame holders per rod. The displays snap into a set of two end caps that attach to the wall. Two end caps for each rod are provided in the package

O1 DWYR Acrylic Wall mount Eyewear Display Rod W/10, 12 or 14 Regular Y-clips

04 DWYL Acrylic Wall mount Eyewear Display Rod W/10, 12 or 14 Large Y-clips

07 DWFL Acrylic Wall Mount Eyewear Display Rod W/10, 12 or 14 Flat Clips