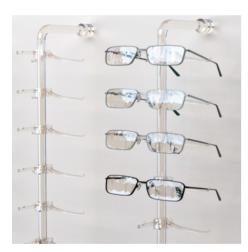

## **ACRYLIC RODS**

Customers will appreciate the beauty and style of this easy access design along with its functionality and quality. These 5/8" inch diameter acrylic rods are perfect for every location with a wall. Available with regular size and large Y-clips as well as the flat clips, this rod combination is designed for ophthalmic or sunglass frames. Expertly manufactured, these display rods are designed for both you and your customer's convenience. The curved acrylic rod design catches the eye and holds eyewear upright and even. What makes the display model really stand out are the clip eyewear holders. They are removable, re-adjustable and display the frames in an open position. All rods are available in three lengths with 10, 12 and 14 standard frame holders per rod. The displays snap into a set of two end caps that attach to the wall. Two end caps for each rod are provided in the package

O1 DWYR Acrylic Wall mount Eyewear Display Rod W/10, 12 or 14 Regular Y-clips

04 DWYL Acrylic Wall mount Eyewear Display Rod W/10, 12 or 14 Large Y-clips

07 DWFL Acrylic Wall Mount Eyewear Display Rod W/10, 12 or 14 Flat Clips