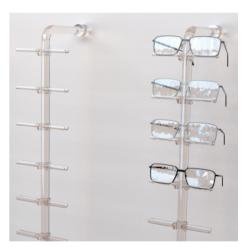

## **ACRYLIC RODS**

Customers will appreciate the beauty and style of this easy access design along with its functionality and quality. These 5/8" inch diameter acrylic rods are perfect for every location with a wall. Available with regular size and large Y-clips as well as the flat clips, this rod combination is designed for ophthalmic or sunglass frames. Expertly manufactured, these display rods are designed for both you and your customer's convenience. The curved acrylic rod design catches the eye and holds eyewear upright and even. What makes the display model really stand out are the clip eyewear holders. They are removable, re-adjustable and display the frames in an open position. All rods are available in three lengths with 10, 12 and 14 standard frame holders per rod. The displays snap into a set of two end caps that attach to the wall. Two end caps for each rod are provided in the package

O1 DWYR Acrylic Wall mount Eyewear Display Rod W/10, 12 or 14 Regular Y-clips

04 DWYL Acrylic Wall mount Eyewear Display Rod W/10, 12 or 14 Large Y-clips

07 DWFL Acrylic Wall Mount Eyewear Display Rod W/10, 12 or 14 Flat Clips