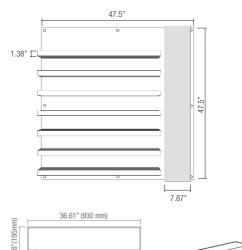

## **02** DWL.31.105.PW.14.T0PLED.KIT

Back Panel: 47.5" x 47.5" H Individual Shelf: 36.6" L x 7.67" W x 1.38" H Mirror: 7.87" W x 47.5" H

Kit Includes: One Acrylic Back Panel, 6 x Wall Standoffs and Anchors

7 x TOP-LED Shelves, 2 x TOP-LED Transformers, 1 x Glass Mirror and Hardware (Assembly Required)