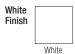

## **02** DWL.31.105.PW.14.T0PLED.KIT

Back Panel: 47.5" x 47.5" H Individual Shelf: 36.6" L x 7.67" W x 1.38" H Mirror: 7.87" W x 47.5" H

Kit Includes: One Acrylic Back Panel, 6 x Wall Standoffs and Anchors

7 x TOP-LED Shelves, 2 x TOP-LED Transformers, 1 x Glass Mirror and Hardware (Assembly Required)