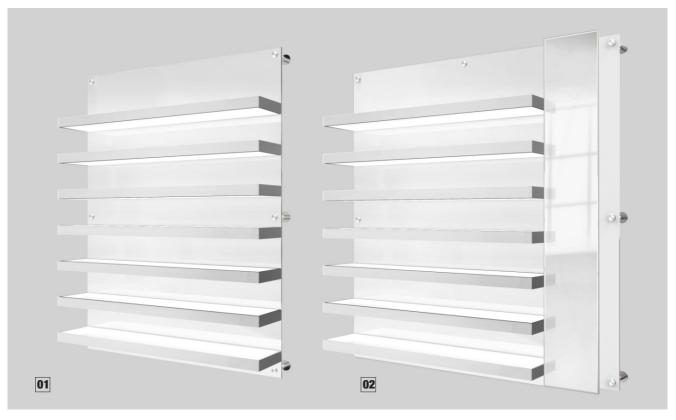

## 01 DWL.31.90.PW.14.TOPLED.KIT

Back Panel: 36.5" x 47.5" H Individual Shelf: 36.6" L x 7.67" W x 1.38" H Kit Includes: One Acrylic Back Panel, 6 x Wall Standoffs and Anchors, 7 x TOP-LED Shelves, 2 x TOP-LED Transformers

(Assembly Required)