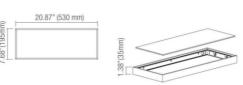

## 01 DWL.31.90.PW.14.TOPLED.KIT

Back Panel: 36.5" x 47.5" H Individual Shelf: 36.6" L x 7.67" W x 1.38" H Kit Includes: One Acrylic Back Panel, 6 x Wall Standoffs and Anchors, 7 x TOP-LED Shelves, 2 x TOP-LED Transformers

## **02** DWL.31.105.PW.14.T0PLED.KIT

Back Panel: 47.5" x 47.5" H Individual Shelf: 36.6" L x 7.67" W x 1.38" H Mirror: 7.87" W x 47.5" H

Kit Includes: One Acrylic Back Panel, 6 x Wall Standoffs and Anchors