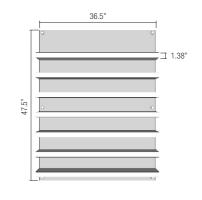

## 01 DWL.31.90.PW.14.TOPLED.KIT

Back Panel: 36.5" x 47.5" H Individual Shelf: 36.6" L x 7.67" W x 1.38" H Kit Includes: One Acrylic Back Panel, 6 x Wall Standoffs and Anchors, 7 x TOP-LED Shelves, 2 x TOP-LED Transformers