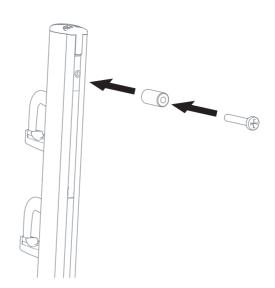

# 2 Install the rod mountings to the panels

3 Place the complete panel on to the standoffs and secure them with the caps

4

95012 (4x) M4 x 25mm

70082 (2x)

5

95090 (2x) M4 x 8mm (2x)