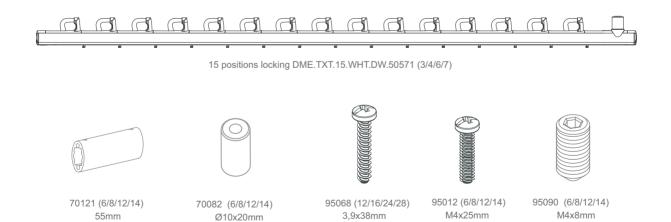

rsons.
- Use this unit only for its intended use as described in this manual.Do not use attachments not recommended by the manufacturer.
- 3. Never drop or insert any object into any opening other then the intended use of presenting sunglasses.

MAINTENANCE INSTRUCTIONS - Instructions for cleaning and user maintenance operations:

- 1. The exterior of a SECURE DISPLAY SYSTEM may only be cleaned with a non-static brush.
- 2. The SECURE DISPLAY SYSTEM has no user serviceable parts. All malfunctional or damaged components are to be replaced by a service representative duly authorized by Frame Displays

#### INTENDED USE

- 1. The indented use of the Secure Display System is to display eyewear frames and sunglasses
- 2. This product is for commercial use only.

#### **PANEL**



### **RODS**



## **REQUIRED TOOLS**



1 Install the standoffs on the marked spots on the wall

















# 2 Install the rod mountings to the panels



3 Place the complete panel on to the standoffs and secure them with the caps



4



95012 (4x) M4 x 25mm



70082 (2x)



5



95090 (2x) M4 x 8mm (2x)