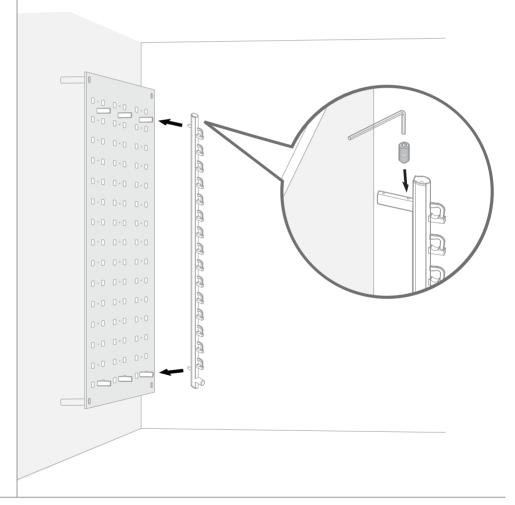

## **REQUIRED TOOLS**

1 Install the standoffs on the marked spots on the wall

# 2 Install the rod mountings to the panels

3 Place the complete panel on to the standoffs and secure them with the caps

4

95012 (4x) M4 x 25mm

70082 (2x)

5

95090 (2x) M4 x 8mm (2x)