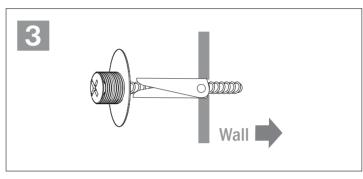

# 2 Install the rod mountings to the panels

3 Place the complete panel on to the standoffs and secure them with the caps

4

95012 (4x) M4 x 25mm

70082 (2x)

5

95090 (2x) M4 x 8mm (2x)