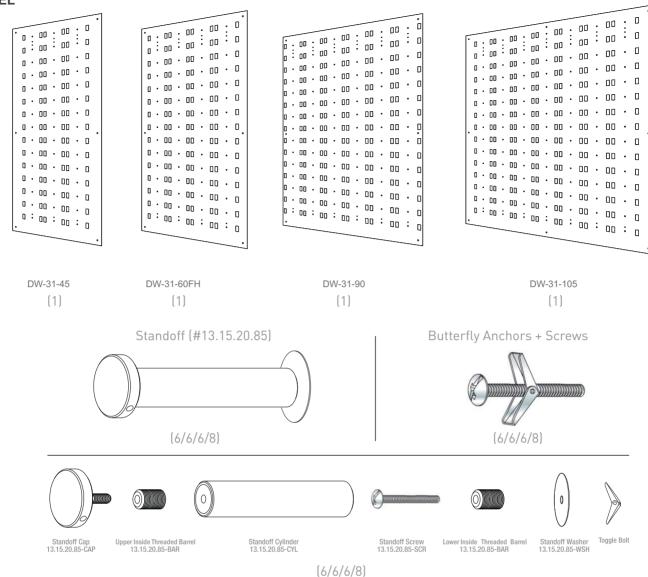

# DW Panel with DME-TXT Rods

DW-31-45 / DW-31-60FH / DW-31-90 / DW-31-105

ASSEMBLY INSTRUCTIONS: V.8-19

#### **PANEL**