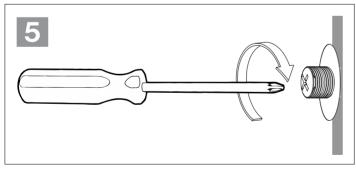

# 2 Install the rod mountings to the panels

3 Place the complete panel on to the standoffs and secure them with the caps

4

95012 (4x) M4 x 25mm

70082 (2x)

5

95090 (2x) M4 x 8mm (2x)