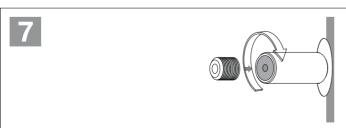

# 2 Install the rod mountings to the panels

3 Place the complete panel on to the standoffs and secure them with the caps

4

95012 (4x) M4 x 25mm

70082 (2x)

5

95090 (2x) M4 x 8mm (2x)