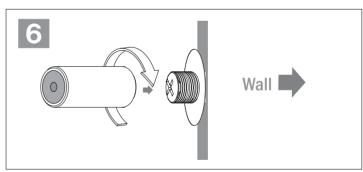

# 2 Install the rod mountings to the panels

3 Place the complete panel on to the standoffs and secure them with the caps

4

95012 (4x) M4 x 25mm

70082 (2x)

5

95090 (2x) M4 x 8mm (2x)