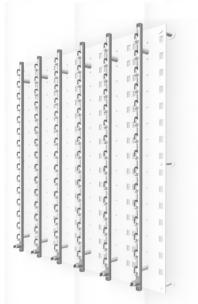

# DW Panel with DME-TXT Rods

DW-31-45 / DW-31-60FH / DW-31-90 / DW-31-105

ASSEMBLY INSTRUCTIONS: V.8-19









#### MPORTANT SAFETY INSTRUCTIONS

#### SAFETY INSTRUCTIONS: DW PANEL + DME-TXT RODS

WARNING - To reduce the risk of burns, fire, electric shock or injury to persons:

- 1. Close supervision is necessary when this unit is used by, or near children, invalids, or disabled persons.
- Use this unit only for its intended use as described in this manual.Do not use attachments not recommended by the manufacturer.
- 3. Never drop or insert any object into any opening other then the intended use of presenting sunglasses.

MAINTENANCE INSTRUCTIONS - Instructions for cleaning and user maintenance operations:

- 1. The exterior of a SECURE DISPLAY SYSTEM may only be cleaned with a non-static brush.
- 2. The SECURE DISPLAY SYSTEM has no user serviceable parts. All malfunctional or damaged compon