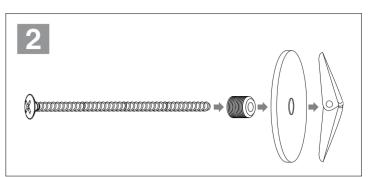

# 2 Install the rod mountings to the panels

3 Place the complete panel on to the standoffs and secure them with the caps

4

95012 (4x) M4 x 25mm

70082 (2x)

5

95090 (2x) M4 x 8mm (2x)