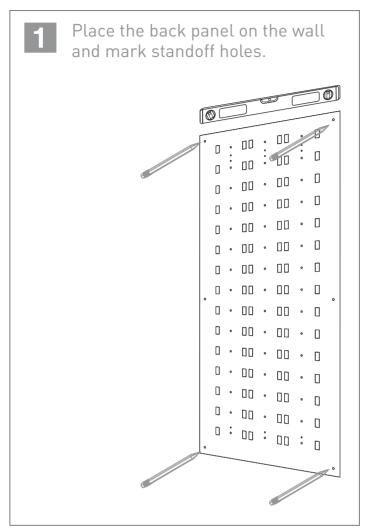

use attachments not recommended by the manufacturer.
- 3. Never drop or insert any object into any opening other then the intended use of presenting sunglasses.

MAINTENANCE INSTRUCTIONS - Instructions for cleaning and user maintenance operations:

- 1. The exterior of a SECURE DISPLAY SYSTEM may only be cleaned with a non-static brush.
- 2. The SECURE DISPLAY SYSTEM has no user serviceable parts. All malfunctional or damaged components are to be replaced by a service representative duly authorized by Frame Displays

#### INTENDED USE

- 1. The indented use of the Secure Display System is to display eyewear frames and sunglasses
- 2. This product is for commercial use only.

#### **PANEL**



### **RODS**



## **REQUIRED TOOLS**



1 Install the standoffs on the marked spots on the wall

















# 2 Install the rod mountings to the panels



3 Place the complete panel on to the standoffs and secure them with the caps



4



95012 (4x) M4 x 25mm



70082 (2x)



5



95090 (2x) M4 x 8mm (2x)