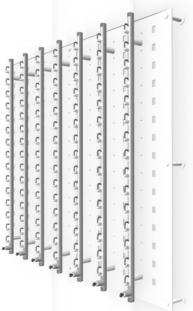

# DW Panel with DME-TXT Rods

DW-31-45 / DW-31-60FH / DW-31-90 / DW-31-105

ASSEMBLY INSTRUCTIONS: V.8-19









#### MPORTANT SAFETY INSTRUCTIONS

#### SAFETY INSTRUCTIONS: DW PANEL + DME-TXT RODS

WARNING - To reduce the risk of burns, fire, electric shock or injury to persons:

- 1. Close supervision is necessary when this unit is used by, or near children, invalids, or disabled persons.
- Use this unit only for its intended use as described in this manual.Do not use attachments not recommended by the manufacturer.
- 3. Never drop or insert any object into any opening other then the intended use of presenting sunglasses.

MAINTENANCE INSTRUCTIONS - Instructions for cleaning and user maintenance operations:

- 1. The exterior of a SECURE DISPLAY SYSTEM may only be cleaned with a non-static brush.
- 2. The SECURE DISPLAY SYSTEM has no user serviceable parts. All malfunctional or damaged components