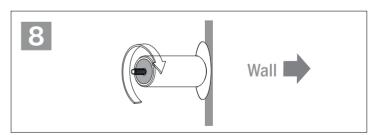

# 2 Install the rod mountings to the panels

3 Place the complete panel on to the standoffs and secure them with the caps

4

95012 (4x) M4 x 25mm

70082 (2x)

5

95090 (2x) M4 x 8mm (2x)