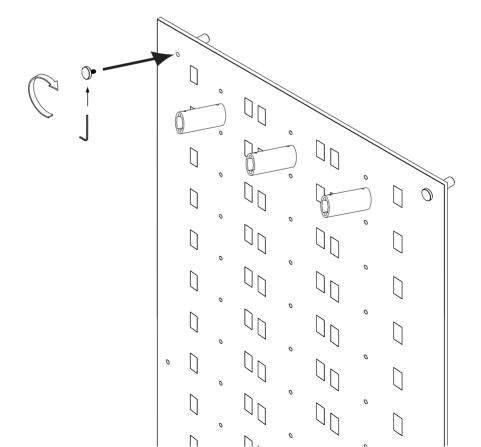

# 2 Install the rod mountings to the panels

3 Place the complete panel on to the standoffs and secure them with the caps

4

95012 (4x) M4 x 25mm

70082 (2x)

5

95090 (2x) M4 x 8mm (2x)