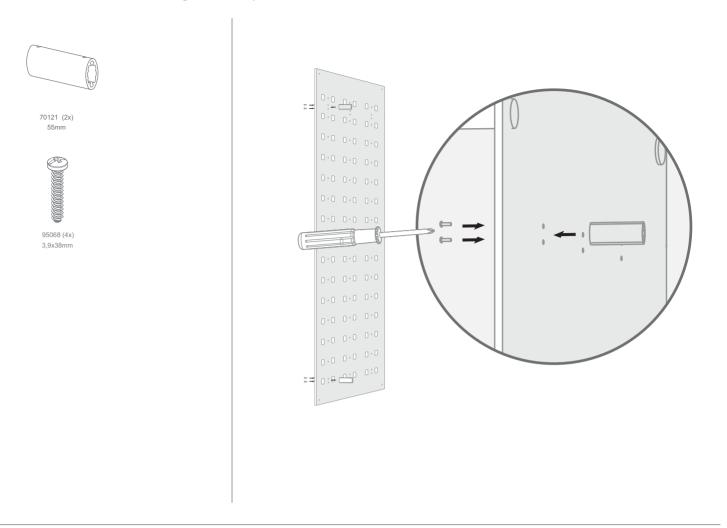

er drop or insert any object into any opening other then the intended use of presenting sunglasses.

MAINTENANCE INSTRUCTIONS - Instructions for cleaning and user maintenance operations:

- 1. The exterior of a SECURE DISPLAY SYSTEM may only be cleaned with a non-static brush.
- 2. The SECURE DISPLAY SYSTEM has no user serviceable parts. All malfunctional or damaged components are to be replaced by a service representative duly authorized by Frame Displays

#### INTENDED USE

- 1. The indented use of the Secure Display System is to display eyewear frames and sunglasses
- 2. This product is for commercial use only.

#### **PANEL**



### **RODS**



## **REQUIRED TOOLS**



1 Install the standoffs on the marked spots on the wall

















# 2 Install the rod mountings to the panels



3 Place the complete panel on to the standoffs and secure them with the caps



4



95012 (4x) M4 x 25mm



70082 (2x)



5



95090 (2x) M4 x 8mm (2x)