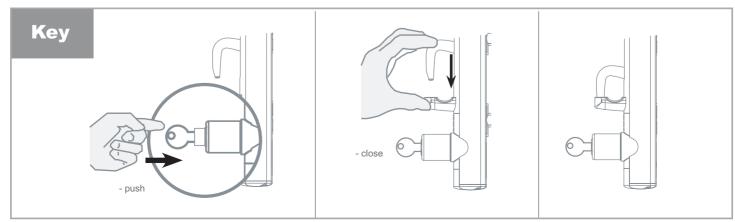

# 2 Install the rod mountings to the panels

3 Place the complete panel on to the standoffs and secure them with the caps

4

95012 (4x) M4 x 25mm

70082 (2x)

5

95090 (2x) M4 x 8mm (2x)