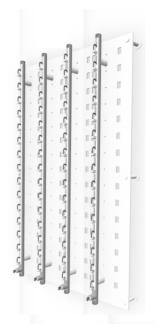

# DW Panel with DME-TXT Rods

DW-31-45 / DW-31-60FH / DW-31-90 / DW-31-105

ASSEMBLY INSTRUCTIONS: V.8-19









#### MPORTANT SAFETY INSTRUCTIONS

#### SAFETY INSTRUCTIONS: DW PANEL + DME-TXT RODS

WARNING - To reduce the risk of burns, fire, electric shock or injury to persons:

- 1. Close supervision is necessary when this unit is used by, or near children, invalids, or disabled persons.
- Use this unit only for its intended use as described in this manual.Do not use attachments not recommended by the manufacturer.
- 3. Never drop or insert any object into any opening other then the intended use of presenting sunglasses.

MAINTENANCE INSTRUCTIONS - Instructions for cleaning and user maintenance operations:

- 1. The exterior of a SECURE DISPLAY SYSTEM may only be cleaned with a non-static brush.
- 2. The SECURE DISPLAY SYSTEM has no user serviceable parts. All malfunctional or damaged componen