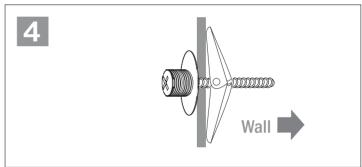

# 2 Install the rod mountings to the panels

3 Place the complete panel on to the standoffs and secure them with the caps

4

95012 (4x) M4 x 25mm

70082 (2x)

5

95090 (2x) M4 x 8mm (2x)