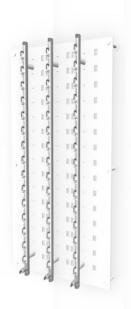

# DW Panel with DME-TXT Rods

DW-31-45 / DW-31-60FH / DW-31-90 / DW-31-105

ASSEMBLY INSTRUCTIONS: V.8-19









#### MPORTANT SAFETY INSTRUCTIONS

#### SAFETY INSTRUCTIONS: DW PANEL + DME-TXT RODS

WARNING - To reduce the risk of burns, fire, electric shock or injury to persons:

- 1. Close supervision is necessary when this unit is used by, or near children, invalids, or disabled persons.
- Use this unit only for its intended use as described in this manual.Do not use attachments not recommended by the manufacturer.
- 3. Never drop or insert any object into any opening other then the intended use of presenting sunglasses.

MAINTENANCE INSTRUCTIONS - Instructions for cleaning and user maintenance operations:

- 1. The exterior of a SECURE DISPLAY SYSTEM may only be cleaned with a non-static brush.
- 2. The SECURE DISPLAY SYSTEM has no user serviceable parts. All malfunctional or damaged comp