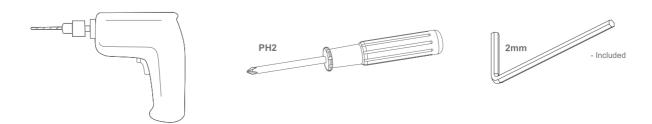

ly for its intended use as described in this manual.Do not use attachments not recommended by the manufacturer.
- 3. Never drop or insert any object into any opening other then the intended use of presenting sunglasses.

MAINTENANCE INSTRUCTIONS - Instructions for cleaning and user maintenance operations:

- 1. The exterior of a SECURE DISPLAY SYSTEM may only be cleaned with a non-static brush.
- 2. The SECURE DISPLAY SYSTEM has no user serviceable parts. All malfunctional or damaged components are to be replaced by a service representative duly authorized by Frame Displays

#### INTENDED USE

- 1. The indented use of the Secure Display System is to display eyewear frames and sunglasses
- 2. This product is for commercial use only.

#### **PANEL**



### **RODS**



## **REQUIRED TOOLS**



1 Install the standoffs on the marked spots on the wall

















# 2 Install the rod mountings to the panels



3 Place the complete panel on to the standoffs and secure them with the caps



4



95012 (4x) M4 x 25mm



70082 (2x)



5



95090 (2x) M4 x 8mm (2x)