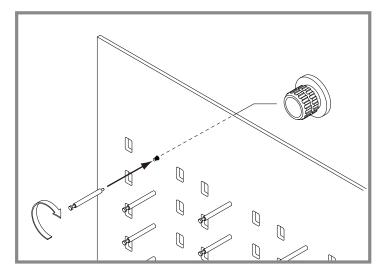

Other international +1 703-435-7770 Fax +1 703-435-3180

 $Step 2 \hspace{0.2cm} \textit{Attach standoffs to the backboard (long bolt, washers, and nut)}$ 