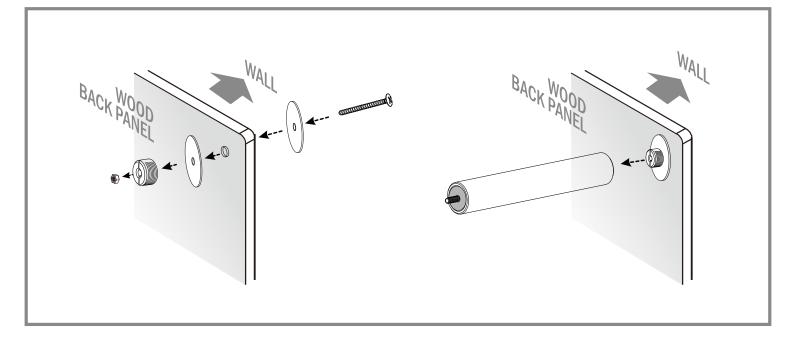

Other international +1 703-435-7770 Fax +1 703-435-3180

 $Step 2 \hspace{0.2cm} \textit{Attach standoffs to the backboard (long bolt, washers, and nut)}$ 