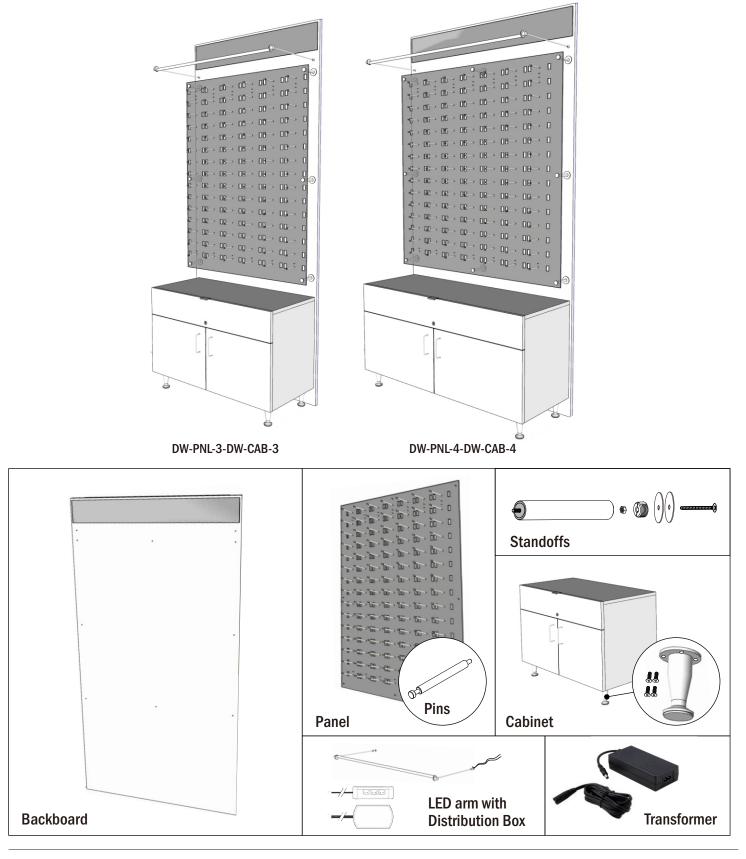

#### DW backboards with Cabinets



#### Frame Displays USA

22821 Silverbrook Center Dr., Suite 140, Sterling, VA 20166 1-703-435-7770 www.framedisplays.com • info@framedisplays.com



Frame Displays CANADA 416-877-7415 www.framedisplays.com • info@framedisplays.com

Other international +1 703-435-7770 Fax +1 703-435-3180



 $Step 2 \hspace{0.2cm} \textit{Attach standoffs to the backboard (long bolt, washers, and nut)}$ 



### Step 3 Attach LED Arms to the backboard



 $Step \ 4 \ \ \text{Hang the backboard with the LED arm on the Z-brackets from step 1}$ 



# $Step \ 5 \ \ \text{Attach the Pins to the acrylic panel}$



Step 6 Attach and secure the acrylic panel to the standoffs on the backboard







## Step 8

Place the cabinet below DW panel