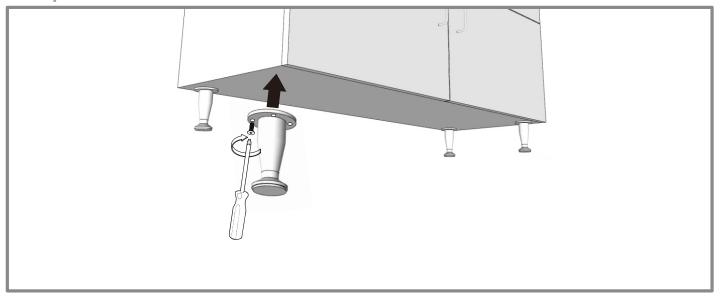

#### DW backboards with Cabinets



#### Frame Displays USA

22821 Silverbrook Center Dr., Suite 140, Sterling, VA 20166 1-703-435-7770 www.framedisplays.com • info@framedisplays.com



Frame Displays CANADA 416-877-7415 www.framedisplays.com • info@framedisplays.com

Other international +1 703-435-7770 Fax +1 703-435-3180



 $Step 2 \hspace{0.2cm} \textit{Attach standoffs to the backboard (long bolt, washers, and nut)}$ 



### Step 3 Attach LED Arms to the backboard



 $Step \ 4 \ \ \text{Hang the backboard with the LED arm on the Z-brackets from step 1}$ 



# $Step \ 5 \ \ \text{Attach the Pins to the acrylic panel}$



Step 6 Attach and secure the acrylic panel to the standoffs on the backboard







## Step 8

Place the cabinet below DW panel