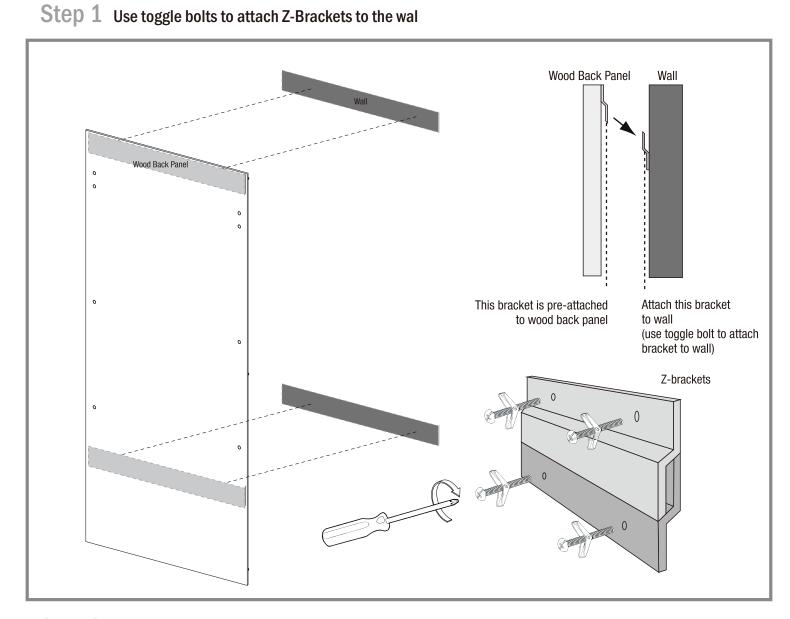

Other international +1 703-435-7770 Fax +1 703-435-3180

 $Step 2 \hspace{0.2cm} \textit{Attach standoffs to the backboard (long bolt, washers, and nut)}$ 