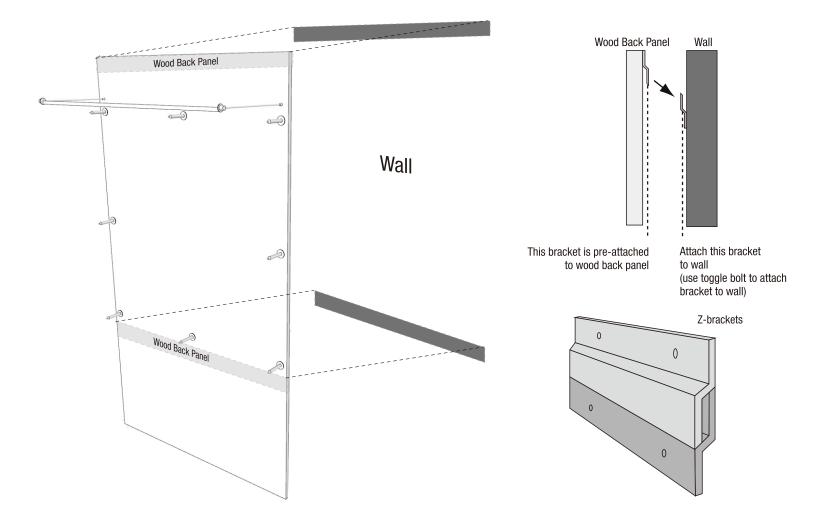

Other international +1 703-435-7770 Fax +1 703-435-3180

 $Step 2 \hspace{0.2cm} \textit{Attach standoffs to the backboard (long bolt, washers, and nut)}$ 

### Step 3 Attach LED Arms to the backboard

 $Step \ 4 \ \ \text{Hang the backboard with the LED arm on the Z-brackets from step 1}$ 