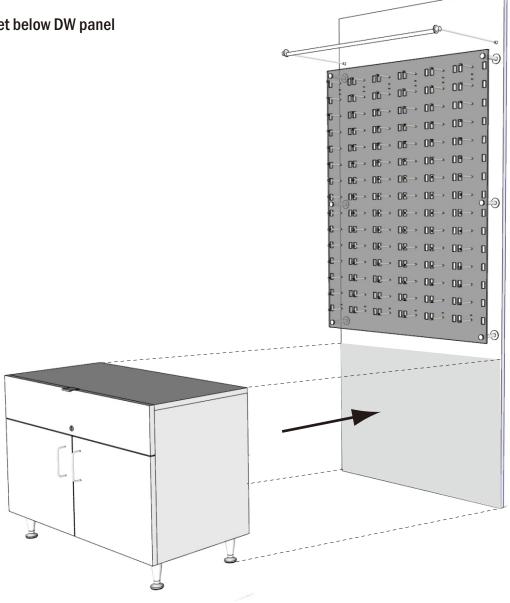

#### DW backboards with Cabinets



#### Frame Displays USA

22821 Silverbrook Center Dr., Suite 140, Sterling, VA 20166 1-703-435-7770 www.framedisplays.com • info@framedisplays.com



Frame Displays CANADA 416-877-7415 www.framedisplays.com • info@framedisplays.com

Other international +1 703-435-7770 Fax +1 703-435-3180



 $Step 2 \hspace{0.2cm} \textit{Attach standoffs to the backboard (long bolt, washers, and nut)}$ 



### Step 3 Attach LED Arms to the backboard



 $Step \ 4 \ \ \text{Hang the backboard with the LED arm on the Z-brackets from step 1}$ 



# $Step \ 5 \ \ \text{Attach the Pins to the acrylic panel}$



Step 6 Attach and secure the acrylic panel to the standoffs on the backboard







## Step 8

Place the cabinet below DW panel