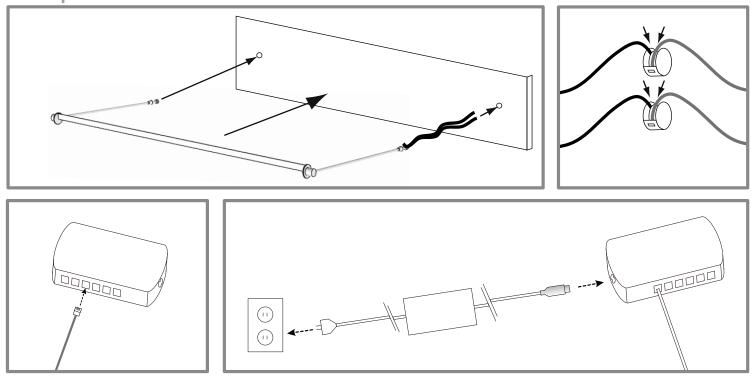

### Step 3 Attach LED Arms to the backboard

 $Step \ 4 \ \ \text{Hang the backboard with the LED arm on the Z-brackets from step 1}$ 