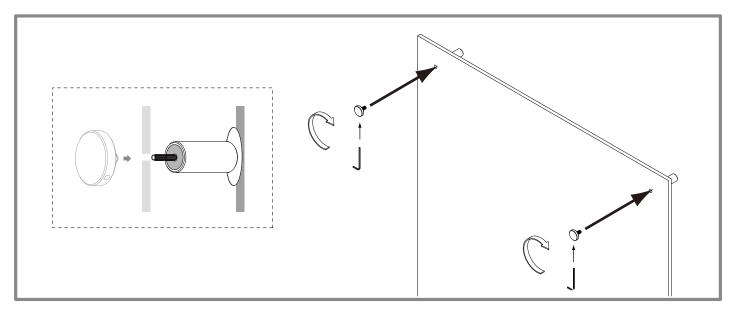

### Step 3 Attach LED Arms to the backboard

 $Step \ 4 \ \ \text{Hang the backboard with the LED arm on the Z-brackets from step 1}$ 