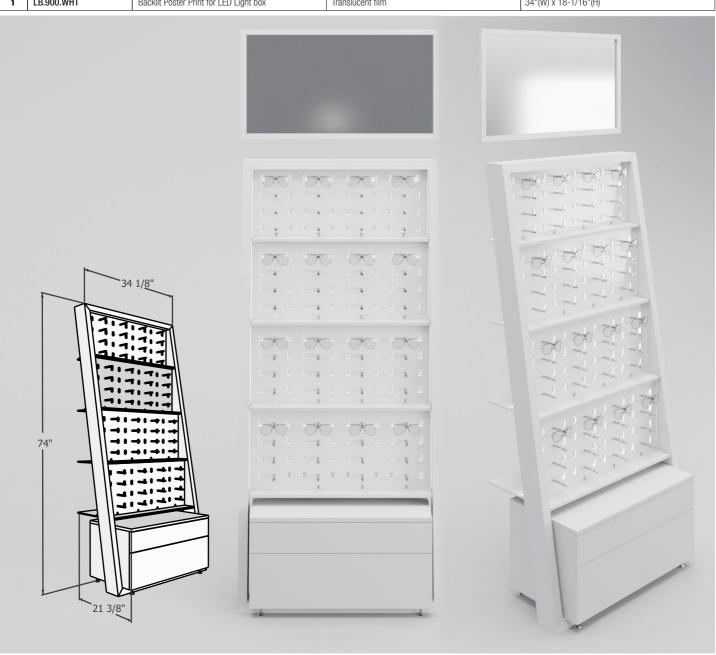

# Eileen

Our Eileen shelving display gives you multiple options for showing your frames as well as providing storage.

Eileen comes with 4 acrylic shelves, which can be used alone or with our Pin panels, specifically designed for displaying eyewear. Each panel holds 16 frames for a total of 64.

Below the shelves, you can add our 2-drawer, soft close cabinet which sits perfectly within the space beneath the lowest shelf.

Above the Eileen display, feel free to add our LED lightbox in which you can advertise a brand, a logo or any picture of your choice. We can supply the artwork in film print form. The Eileen display is 34 1/8" wide x 74" high x 21 3/8" deep.

| QTY | PRODUCT ITEM NUMBER    | DESCRIPTION                                       | FINISH                                       | DIMENSIONS                                     |
|-----|------------------------|---------------------------------------------------|----------------------------------------------|------------------------------------------------|
| 1   | 5157                   | Eileen White leaning shelf System                 | Satin White Wood Frame/White tempered glass  | 34-1/4"(W) x 15-1/2"(D) x 74"(H) - w/o Cabinet |
| 1   | Eileen.Pin.Panel.Short | Eileen Pin Panel for 16 frames - Top Shelf only   | Polar White acrylic panel with Metallic Pins | 30-3/4"(W) x 7-1/4"(D) x 12-1/8"(H)            |
| 3   | Eileen.Pin.Panel.Tall  | Eileen Pin Panel for 16 frames - 3 bottom shelves | Polar White acrylic panel with Metallic Pins | 30-3/4"(W) x 7-1/4"(D) x 13-3/4"(H)            |