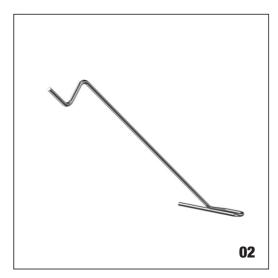

## **Eyewear Shelf Organizer LINE-UP**

Introducing LINE-UP: The Premier Eyewear Shelf Organization System. With its sleek, minimalist aluminum profile, this system attaches effortlessly to any smooth surface, providing a polished display for your eyewear frames. The adjustable stainless-steel eyewear holders glide smoothly within the profile, allowing for precise repositioning and ideal for shelf displays where products need to be perfectly aligned.

|    | PRODUCT ITEM NUMBER | DESCRIPTION                                                                    |
|----|---------------------|--------------------------------------------------------------------------------|
| 01 | 19.50.00.00         | LINE-UP Aluminum Profile By Meter Max. 6000 x 17 x 6 mm (236" x 0.67" x 0.24") |
| 02 | 19.50.01.00         | LINE-UP Stainless Eyewear Holder. 1.29 x 2.59 x 3.85 inches                    |