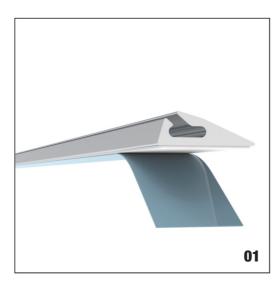

## **Eyewear Shelf Organizer LINE-UP**

Introducing LINE-UP: The Premier Eyewear Shelf Organization System. With its sleek, minimalist aluminum profile, this system attaches effortlessly to any smooth surface, providing a polished display for your eyewear frames. The adjustable stainless-steel eyewear holders glide smoothly within the profile, allowing for precise repositioning and ideal for shelf displays where products need to be perfectly aligned.

|    | PRODUCT ITEM NUMBER | DESCRIPTION                                                                    |
|----|---------------------|--------------------------------------------------------------------------------|
| 01 | 19.50.00.00         | LINE-UP Aluminum Profile By Meter Max. 6000 x 17 x 6 mm (236" x 0.67" x 0.24") |
| 02 | 19.50.01.00         | LINE-UP Stainless Eyewear Holder. 1.29 x 2.59 x 3.85 inches                    |