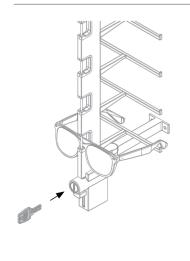

ll malfunctional or damaged components are to be replaced by a service representative duly authorized by Frame Displays or an official top vision dealer.

#### Intended use

- 1. The indented use of the secure display system is to display eyewear frames and sunglasses.
- 2. This product is for commercial use only.



## REQUIRED TOOLS







15 positions: 1170 mm 18 positions: 1380 mm

15 positions: 573 mm 18 positions: 706 mm

190mm

1900mm

\* - Optional 3rd wall bracket

\*\* - Advised distance



2





95092 S6 x 35

A Ø2 mm - for assembly on a wooden panel

Ø4,5 mm - for assembly on a Plexi panel

Ø6 mm - for assembly on a stone wall



\* - Optional 3rd wall bracket







16003 (15/18x)



6



16008 (2x) or 16008 (2x)



16905 (2x) M4x4







16905 (2x) M4x4





## APPLICATION