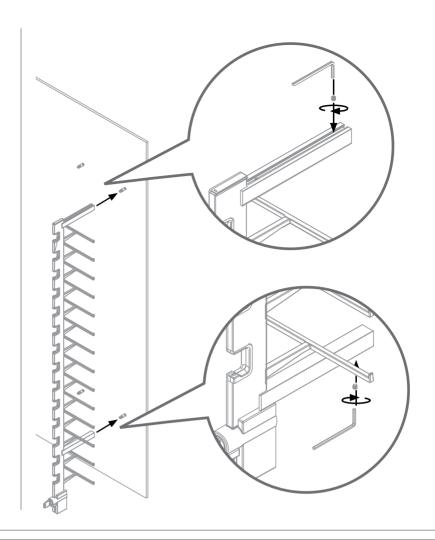

rviceable parts. All malfunctional or damaged components are to be replaced by a service representative duly authorized by Frame Displays or an official top vision dealer.

#### Intended use

- 1. The indented use of the secure display system is to display eyewear frames and sunglasses.
- 2. This product is for commercial use only.



## REQUIRED TOOLS







15 positions: 1170 mm 18 positions: 1380 mm

15 positions: 573 mm 18 positions: 706 mm

190mm

1900mm

\* - Optional 3rd wall bracket

\*\* - Advised distance



2





95092 S6 x 35

A Ø2 mm - for assembly on a wooden panel

Ø4,5 mm - for assembly on a Plexi panel

Ø6 mm - for assembly on a stone wall



\* - Optional 3rd wall bracket







16003 (15/18x)



6



16008 (2x) or 16008 (2x)



16905 (2x) M4x4







16905 (2x) M4x4





## APPLICATION