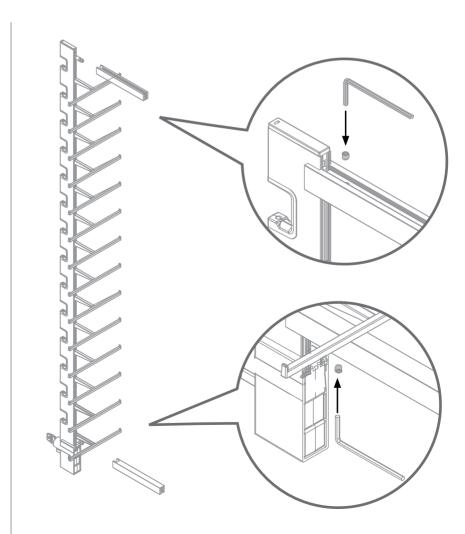

y system has no user serviceable parts. All malfunctional or damaged components are to be replaced by a service representative duly authorized by Frame Displays or an official top vision dealer.

#### Intended use

- 1. The indented use of the secure display system is to display eyewear frames and sunglasses.
- 2. This product is for commercial use only.



## REQUIRED TOOLS







15 positions: 1170 mm 18 positions: 1380 mm

15 positions: 573 mm 18 positions: 706 mm

190mm

1900mm

\* - Optional 3rd wall bracket

\*\* - Advised distance



2





95092 S6 x 35

A Ø2 mm - for assembly on a wooden panel

Ø4,5 mm - for assembly on a Plexi panel

Ø6 mm - for assembly on a stone wall



\* - Optional 3rd wall bracket







16003 (15/18x)



6



16008 (2x) or 16008 (2x)



16905 (2x) M4x4







16905 (2x) M4x4





## APPLICATION