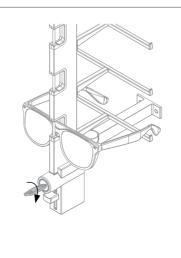

malfunctional or damaged components are to be replaced by a service representative duly authorized by Frame Displays or an official top vision dealer.

#### Intended use

- 1. The indented use of the secure display system is to display eyewear frames and sunglasses.
- 2. This product is for commercial use only.



## REQUIRED TOOLS







15 positions: 1170 mm 18 positions: 1380 mm

15 positions: 573 mm 18 positions: 706 mm

190mm

1900mm

\* - Optional 3rd wall bracket

\*\* - Advised distance



2





95092 S6 x 35

A Ø2 mm - for assembly on a wooden panel

Ø4,5 mm - for assembly on a Plexi panel

Ø6 mm - for assembly on a stone wall



\* - Optional 3rd wall bracket







16003 (15/18x)



6



16008 (2x) or 16008 (2x)



16905 (2x) M4x4







16905 (2x) M4x4





## APPLICATION