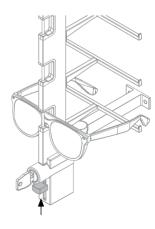

functional or damaged components are to be replaced by a service representative duly authorized by Frame Displays or an official top vision dealer.

#### Intended use

- 1. The indented use of the secure display system is to display eyewear frames and sunglasses.
- 2. This product is for commercial use only.



## REQUIRED TOOLS







15 positions: 1170 mm 18 positions: 1380 mm

15 positions: 573 mm 18 positions: 706 mm

190mm

1900mm

\* - Optional 3rd wall bracket

\*\* - Advised distance



2





95092 S6 x 35

A Ø2 mm - for assembly on a wooden panel

Ø4,5 mm - for assembly on a Plexi panel

Ø6 mm - for assembly on a stone wall



\* - Optional 3rd wall bracket







16003 (15/18x)



6



16008 (2x) or 16008 (2x)



16905 (2x) M4x4







16905 (2x) M4x4





## APPLICATION