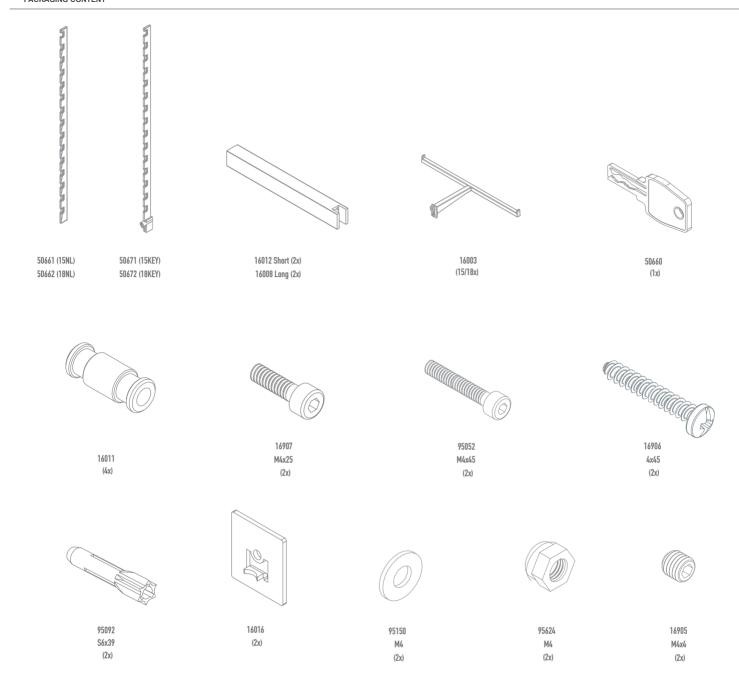

## REQUIRED TOOLS

15 positions: 1170 mm 18 positions: 1380 mm

15 positions: 573 mm 18 positions: 706 mm

190mm

1900mm

\* - Optional 3rd wall bracket

\*\* - Advised distance

2

95092 S6 x 35

A Ø2 mm - for assembly on a wooden panel

Ø4,5 mm - for assembly on a Plexi panel

Ø6 mm - for assembly on a stone wall

\* - Optional 3rd wall bracket

16003 (15/18x)

6

16008 (2x) or 16008 (2x)

16905 (2x) M4x4

16905 (2x) M4x4