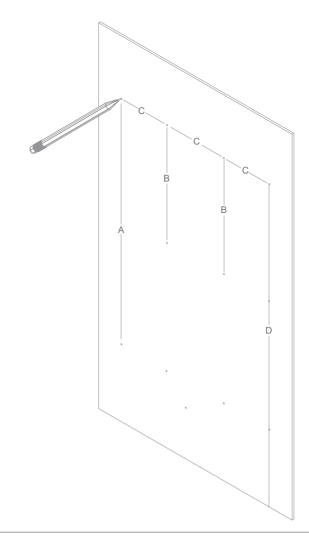

## REQUIRED TOOLS

15 positions: 1170 mm 18 positions: 1380 mm

15 positions: 573 mm 18 positions: 706 mm

190mm

1900mm

\* - Optional 3rd wall bracket

\*\* - Advised distance

2