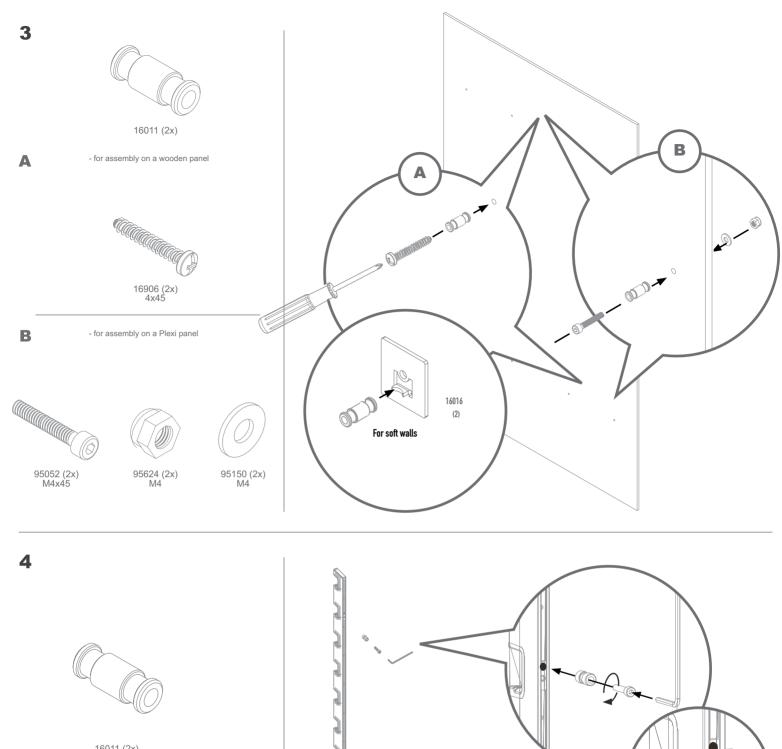

95092 S6 x 35

A Ø2 mm - for assembly on a wooden panel

Ø4,5 mm - for assembly on a Plexi panel

Ø6 mm - for assembly on a stone wall

\* - Optional 3rd wall bracket

16003 (15/18x)

6

16008 (2x) or 16008 (2x)