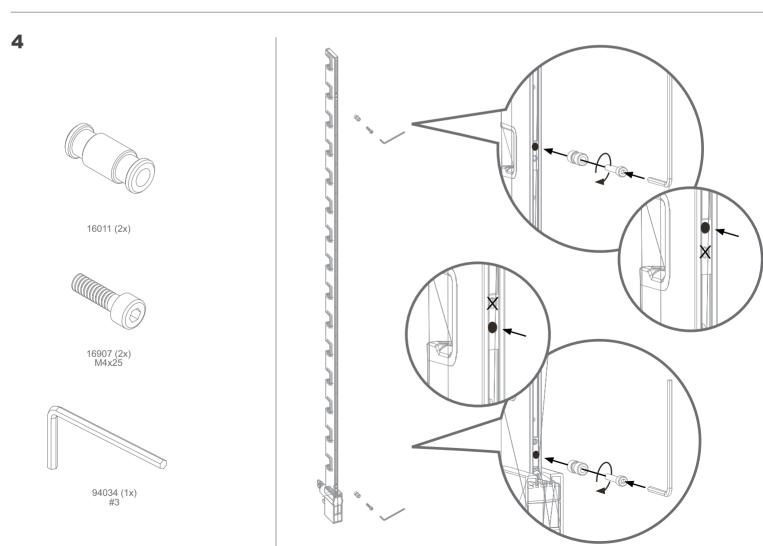

ay system may only be cleaned with a non-static brush.
- The secure display system has no user serviceable parts. All malfunctional or damaged components are to be replaced by a service representative duly authorized by Frame Displays or an official top vision dealer.

#### Intended use

- 1. The indented use of the secure display system is to display eyewear frames and sunglasses.
- 2. This product is for commercial use only.



## REQUIRED TOOLS







15 positions: 1170 mm 18 positions: 1380 mm

15 positions: 573 mm 18 positions: 706 mm

190mm

1900mm

\* - Optional 3rd wall bracket

\*\* - Advised distance



2





95092 S6 x 35

A Ø2 mm - for assembly on a wooden panel

Ø4,5 mm - for assembly on a Plexi panel

Ø6 mm - for assembly on a stone wall



\* - Optional 3rd wall bracket







16003 (15/18x)



6



16008 (2x) or 16008 (2x)



16905 (2x) M4x4







16905 (2x) M4x4





## APPLICATION