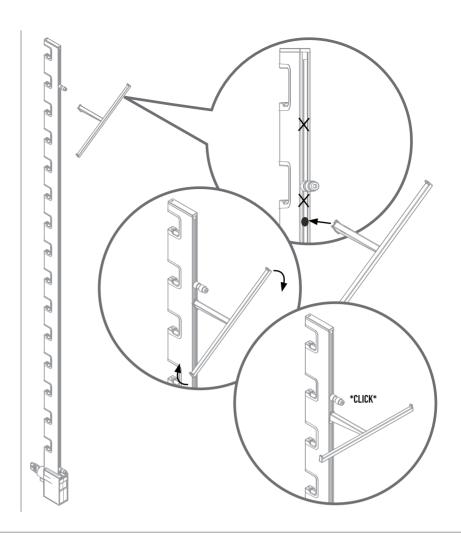

## REQUIRED TOOLS

15 positions: 1170 mm 18 positions: 1380 mm

15 positions: 573 mm 18 positions: 706 mm

190mm

1900mm

\* - Optional 3rd wall bracket

\*\* - Advised distance

2