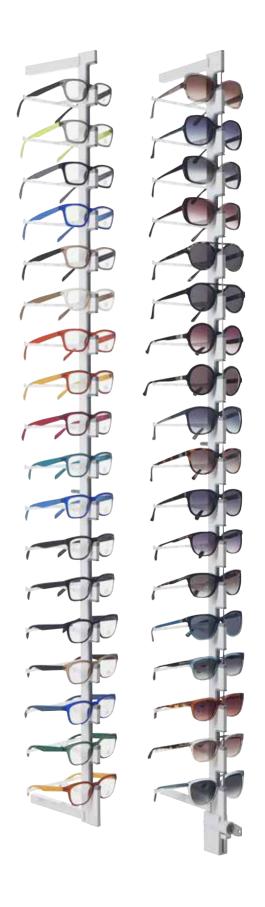

# ALUMINA

nonlocked / keylocked

ASSEMBLY INSTRUCTIONS: V.9-19



P2: safety instructions

P3: contents

P4: assembly instructions

P7: application

Safety instructions: Alumina non + key locked

### Important safety instructions

Warning - to reduce the risk of burns, fire, electric shock or injury to persons:

- 1. Close supervision is necessary when this unit is used by, or near children, invalids, or disabled persons.
- Use this unit only for its intended use as described in this manual.
  do not use attachments not recommended by the manufacturer.
- 3. Never drop or insert any object into any opening other then the intended use of presenting sunglasses.

Maintenance instructions - instructions for cleaning and user maintenance operations:

- 1. The exterior of a secure display system may only be cleaned with a non-static brush.
- The secure displa