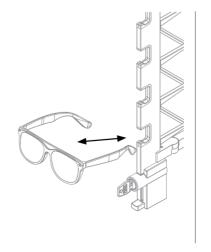

alfunctional or damaged components are to be replaced by a service representative duly authorized by Frame Displays or an official top vision dealer.

#### Intended use

- 1. The indented use of the secure display system is to display eyewear frames and sunglasses.
- 2. This product is for commercial use only.



## REQUIRED TOOLS







15 positions: 1170 mm 18 positions: 1380 mm

15 positions: 573 mm 18 positions: 706 mm

190mm

1900mm

\* - Optional 3rd wall bracket

\*\* - Advised distance



2





95092 S6 x 35

A Ø2 mm - for assembly on a wooden panel

Ø4,5 mm - for assembly on a Plexi panel

Ø6 mm - for assembly on a stone wall



\* - Optional 3rd wall bracket







16003 (15/18x)



6



16008 (2x) or 16008 (2x)



16905 (2x) M4x4







16905 (2x) M4x4





## APPLICATION