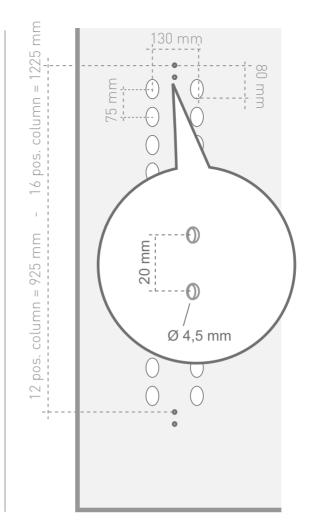

### **INTENDED USE**

- 1. The indented use of the Secure Display System is to display eyewear frames and sunglasses.
- 2. This product is for commercial use only.

12 positions 50551 or 16 positions 50552