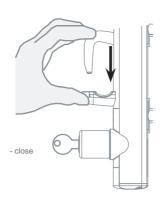

# REQUIRED TOOLS

2

70121 (2x) 55mm

95012 (4x) 3,9 x 38mm

95012 (4x) M4 x 25mm

70082 (2x)

4

95090 (2x) M4 x 8mm (2x)