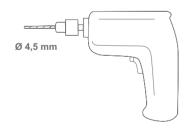

# REQUIRED TOOLS

2

70121 (2x) 55mm

95012 (4x) 3,9 x 38mm

95012 (4x) M4 x 25mm

70082 (2x)

4

95090 (2x) M4 x 8mm (2x)