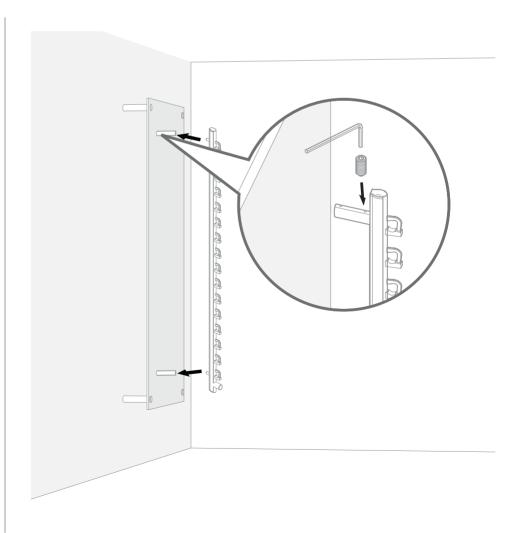

### **INTENDED USE**

- 1. The indented use of the Secure Display System is to display eyewear frames and sunglasses.
- 2. This product is for commercial use only.

12 positions 50551 or 16 positions 50552

70121 (2x) 55mm

70082 (4x) Ø10x20mm

95077 (2x) 4,2x50mm

95068 (4x) 3,9x38mm

95012 (2x) M4x25mm

95090 (4x) M4x8mm

# REQUIRED TOOLS

2

70121 (2x) 55mm

95012 (4x) 3,9 x 38mm

95012 (4x) M4 x 25mm

70082 (2x)

4

95090 (2x) M4 x 8mm (2x)