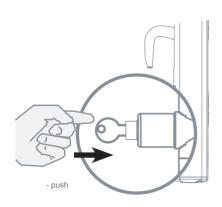

# REQUIRED TOOLS

2

70121 (2x) 55mm

95012 (4x) 3,9 x 38mm

95012 (4x) M4 x 25mm

70082 (2x)

4

95090 (2x) M4 x 8mm (2x)