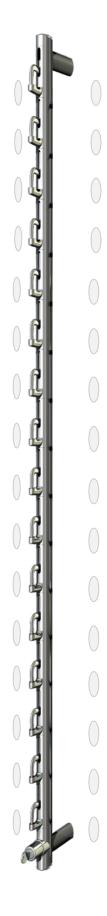

### **INTENDED USE**

- 1. The indented use of the Secure Display System is to display eyewear frames and sunglasses.
- 2. This product is for commercial use only.

12 positions 50551 or 16 positions 50552