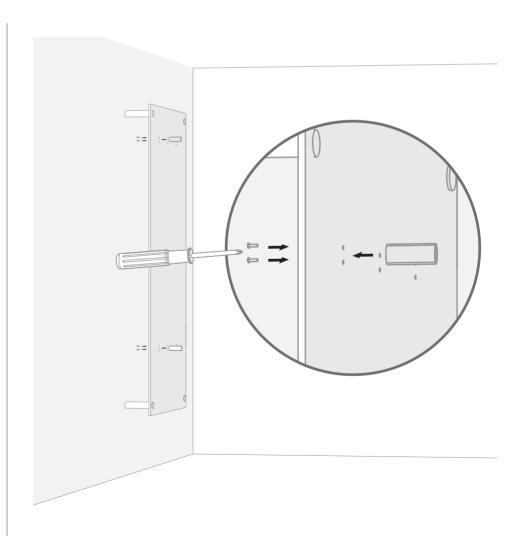

# REQUIRED TOOLS

2

70121 (2x) 55mm

95012 (4x) 3,9 x 38mm

95012 (4x) M4 x 25mm

70082 (2x)

4

95090 (2x) M4 x 8mm (2x)