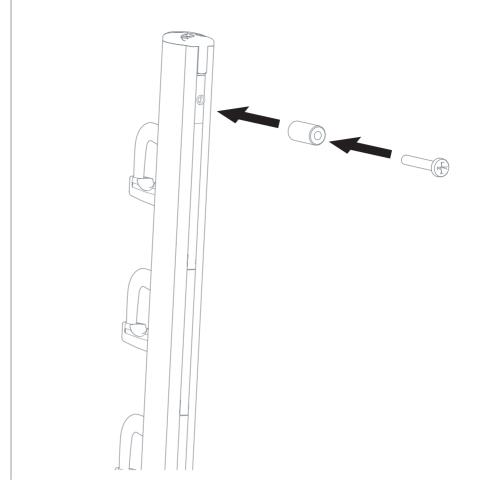

# REQUIRED TOOLS

2

70121 (2x) 55mm

95012 (4x) 3,9 x 38mm

95012 (4x) M4 x 25mm

70082 (2x)

4

95090 (2x) M4 x 8mm (2x)