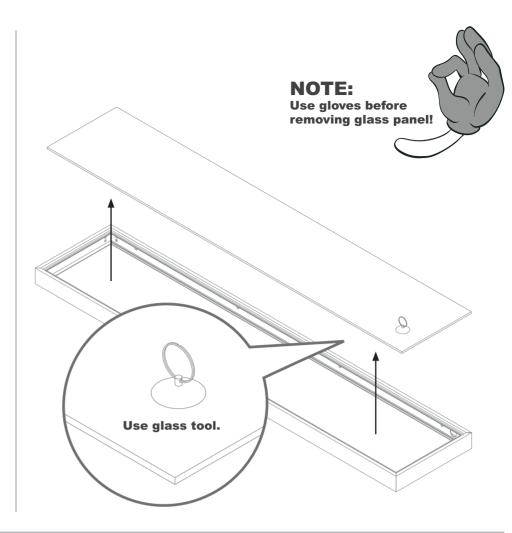

any opening other then the intended use of presenting sunglasses.
- 5. Do not use outdoors / for indoor use only!

### MAINTENANCE INSTRUCTIONS - Instructions for cleaning and user maintenance operations:

- 1. The exterior of a TOP LED DISPLAY SYSTEM may only be cleaned with a non-static brush.
- 2. The TOP LED DISPLAY SYSTEM has no user serviceable parts. All malfunctional or damaged components are to be replaced by a service representative duly authorized by Frame Displays

#### **INTENDED USE**

- 1. The indented use of the TOP LED DISPLAY SYSTEM is to display eyewear frames and sunglasses.
- 2. This product is for commercial use only.



# DRIVER SET



## REQUIRED TOOLS



# **PANEL**



# **MIRROR**



# **STANDOFF**















24391 Plug 1x



24391 Clicker 1x











































1 Install the standoffs on the marked spots on the wall