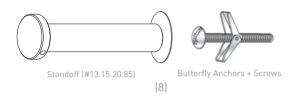

xamination and repair.
- 4. Never drop or insert any object into any opening other then the intended use of presenting sunglasses.
- 5. Do not use outdoors / for indoor use only!

### MAINTENANCE INSTRUCTIONS - Instructions for cleaning and user maintenance operations:

- 1. The exterior of a TOP LED DISPLAY SYSTEM may only be cleaned with a non-static brush.
- 2. The TOP LED DISPLAY SYSTEM has no user serviceable parts. All malfunctional or damaged components are to be replaced by a service representative duly authorized by Frame Displays

#### **INTENDED USE**

- 1. The indented use of the TOP LED DISPLAY SYSTEM is to display eyewear frames and sunglasses.
- 2. This product is for commercial use only.



# DRIVER SET



## REQUIRED TOOLS



# **PANEL**



# **MIRROR**



# **STANDOFF**















24391 Plug 1x



24391 Clicker 1x











































1 Install the standoffs on the marked spots on the wall