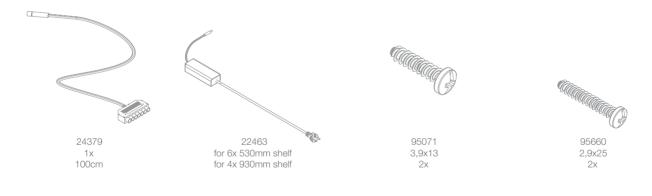

d, or dropped into water. Return the product to a service center for examination and repair.
- 4. Never drop or insert any object into any opening other then the intended use of presenting sunglasses.
- 5. Do not use outdoors / for indoor use only!

### MAINTENANCE INSTRUCTIONS - Instructions for cleaning and user maintenance operations:

- 1. The exterior of a TOP LED DISPLAY SYSTEM may only be cleaned with a non-static brush.
- 2. The TOP LED DISPLAY SYSTEM has no user serviceable parts. All malfunctional or damaged components are to be replaced by a service representative duly authorized by Frame Displays

#### **INTENDED USE**

- 1. The indented use of the TOP LED DISPLAY SYSTEM is to display eyewear frames and sunglasses.
- 2. This product is for commercial use only.



# DRIVER SET



## REQUIRED TOOLS



# **PANEL**



# **MIRROR**



# **STANDOFF**















24391 Plug 1x



24391 Clicker 1x











































1 Install the standoffs on the marked spots on the wall