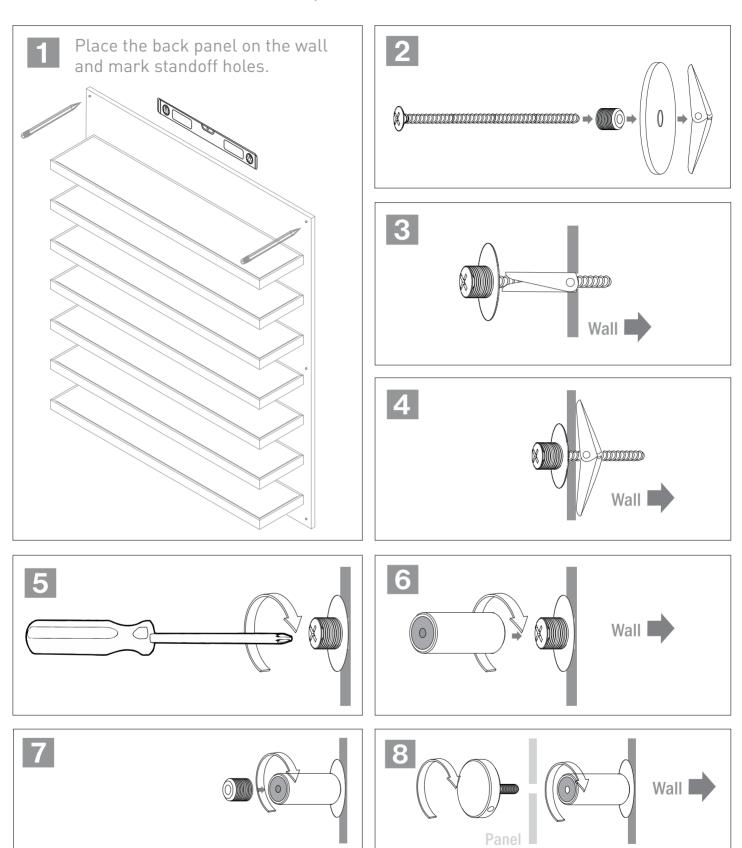

# **STANDOFF**

24391 Plug 1x

24391 Clicker 1x

1 Install the standoffs on the marked spots on the wall