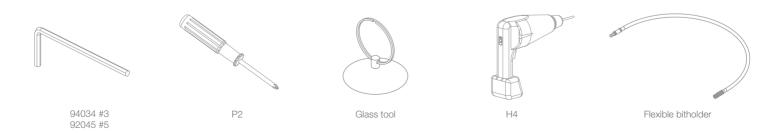

ter. Return the product to a service center for examination and repair.
- 4. Never drop or insert any object into any opening other then the intended use of presenting sunglasses.
- 5. Do not use outdoors / for indoor use only!

### MAINTENANCE INSTRUCTIONS - Instructions for cleaning and user maintenance operations:

- 1. The exterior of a TOP LED DISPLAY SYSTEM may only be cleaned with a non-static brush.
- 2. The TOP LED DISPLAY SYSTEM has no user serviceable parts. All malfunctional or damaged components are to be replaced by a service representative duly authorized by Frame Displays

#### **INTENDED USE**

- 1. The indented use of the TOP LED DISPLAY SYSTEM is to display eyewear frames and sunglasses.
- 2. This product is for commercial use only.



# DRIVER SET



## REQUIRED TOOLS



# **PANEL**



# **MIRROR**



# **STANDOFF**















24391 Plug 1x



24391 Clicker 1x











































1 Install the standoffs on the marked spots on the wall