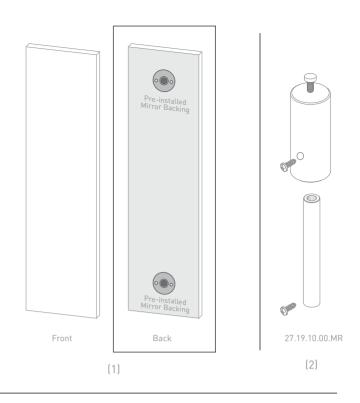

rvice center for examination and repair.
- 4. Never drop or insert any object into any opening other then the intended use of presenting sunglasses.
- 5. Do not use outdoors / for indoor use only!

### MAINTENANCE INSTRUCTIONS - Instructions for cleaning and user maintenance operations:

- 1. The exterior of a TOP LED DISPLAY SYSTEM may only be cleaned with a non-static brush.
- 2. The TOP LED DISPLAY SYSTEM has no user serviceable parts. All malfunctional or damaged components are to be replaced by a service representative duly authorized by Frame Displays

#### **INTENDED USE**

- 1. The indented use of the TOP LED DISPLAY SYSTEM is to display eyewear frames and sunglasses.
- 2. This product is for commercial use only.



# DRIVER SET



## REQUIRED TOOLS



# **PANEL**



# **MIRROR**



# **STANDOFF**















24391 Plug 1x



24391 Clicker 1x











































1 Install the standoffs on the marked spots on the wall