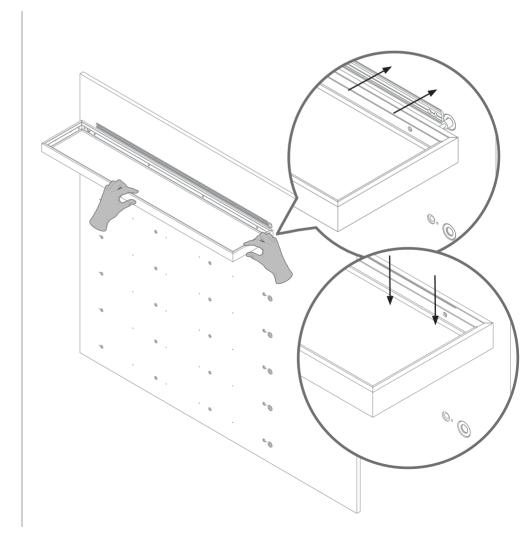

y opening other then the intended use of presenting sunglasses.
- 5. Do not use outdoors / for indoor use only!

### MAINTENANCE INSTRUCTIONS - Instructions for cleaning and user maintenance operations:

- 1. The exterior of a TOP LED DISPLAY SYSTEM may only be cleaned with a non-static brush.
- 2. The TOP LED DISPLAY SYSTEM has no user serviceable parts. All malfunctional or damaged components are to be replaced by a service representative duly authorized by Frame Displays

#### **INTENDED USE**

- 1. The indented use of the TOP LED DISPLAY SYSTEM is to display eyewear frames and sunglasses.
- 2. This product is for commercial use only.



# DRIVER SET



## REQUIRED TOOLS



# **PANEL**



# **MIRROR**



# **STANDOFF**















24391 Plug 1x



24391 Clicker 1x











































1 Install the standoffs on the marked spots on the wall