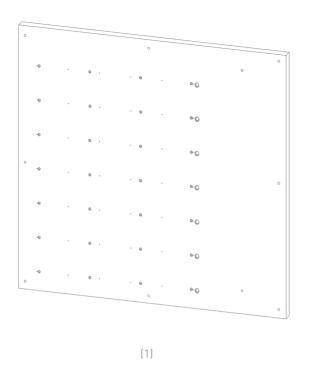

product to a service center for examination and repair.
- 4. Never drop or insert any object into any opening other then the intended use of presenting sunglasses.
- 5. Do not use outdoors / for indoor use only!

### MAINTENANCE INSTRUCTIONS - Instructions for cleaning and user maintenance operations:

- 1. The exterior of a TOP LED DISPLAY SYSTEM may only be cleaned with a non-static brush.
- 2. The TOP LED DISPLAY SYSTEM has no user serviceable parts. All malfunctional or damaged components are to be replaced by a service representative duly authorized by Frame Displays

#### **INTENDED USE**

- 1. The indented use of the TOP LED DISPLAY SYSTEM is to display eyewear frames and sunglasses.
- 2. This product is for commercial use only.



# DRIVER SET



## REQUIRED TOOLS



# **PANEL**



# **MIRROR**



# **STANDOFF**















24391 Plug 1x



24391 Clicker 1x











































1 Install the standoffs on the marked spots on the wall