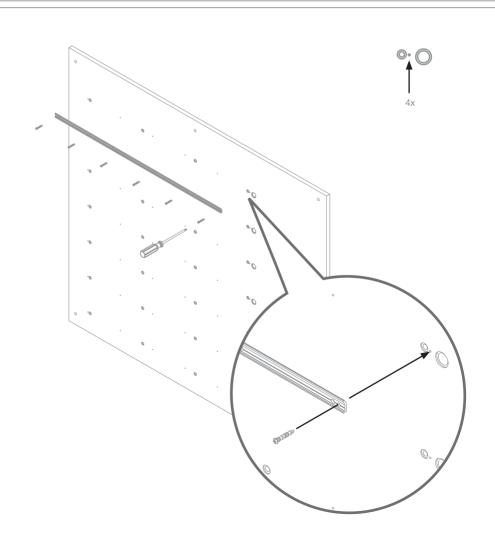

# **PANEL**

# **STANDOFF**

24391 Plug 1x

24391 Clicker 1x

1 Install the standoffs on the marked spots on the wall