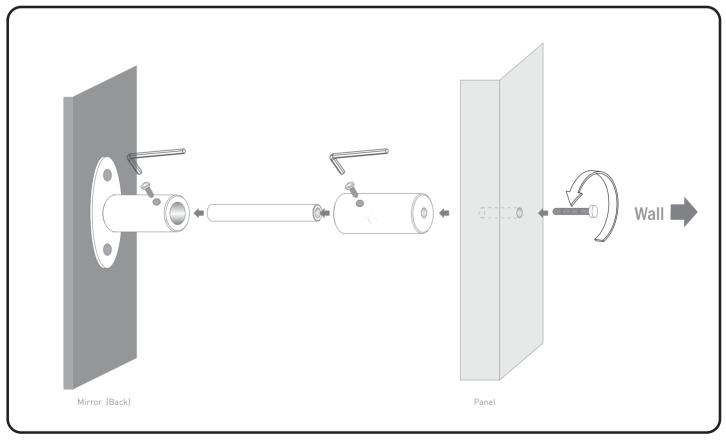

# **STANDOFF**

24391 Plug 1x

24391 Clicker 1x

1 Install the standoffs on the marked spots on the wall