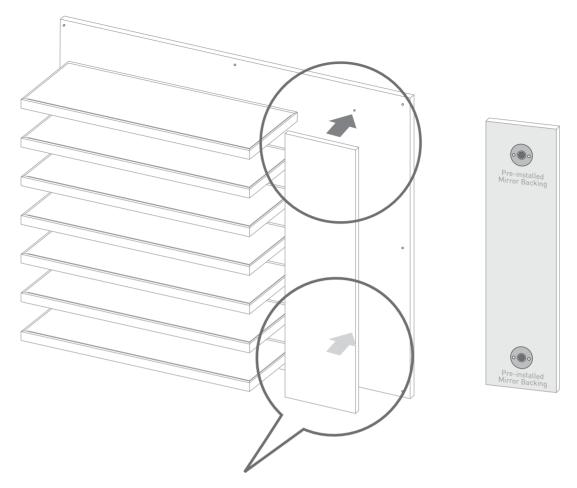

the intended use of presenting sunglasses.
- 5. Do not use outdoors / for indoor use only!

### MAINTENANCE INSTRUCTIONS - Instructions for cleaning and user maintenance operations:

- 1. The exterior of a TOP LED DISPLAY SYSTEM may only be cleaned with a non-static brush.
- 2. The TOP LED DISPLAY SYSTEM has no user serviceable parts. All malfunctional or damaged components are to be replaced by a service representative duly authorized by Frame Displays

#### **INTENDED USE**

- 1. The indented use of the TOP LED DISPLAY SYSTEM is to display eyewear frames and sunglasses.
- 2. This product is for commercial use only.



# DRIVER SET



## REQUIRED TOOLS



# **PANEL**



# **MIRROR**



# **STANDOFF**















24391 Plug 1x



24391 Clicker 1x











































1 Install the standoffs on the marked spots on the wall