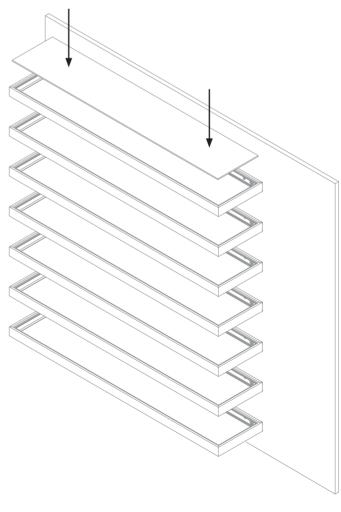

en the intended use of presenting sunglasses.
- 5. Do not use outdoors / for indoor use only!

### MAINTENANCE INSTRUCTIONS - Instructions for cleaning and user maintenance operations:

- 1. The exterior of a TOP LED DISPLAY SYSTEM may only be cleaned with a non-static brush.
- 2. The TOP LED DISPLAY SYSTEM has no user serviceable parts. All malfunctional or damaged components are to be replaced by a service representative duly authorized by Frame Displays

#### **INTENDED USE**

- 1. The indented use of the TOP LED DISPLAY SYSTEM is to display eyewear frames and sunglasses.
- 2. This product is for commercial use only.



# DRIVER SET



## REQUIRED TOOLS



# **PANEL**



# **MIRROR**



# **STANDOFF**















24391 Plug 1x



24391 Clicker 1x











































1 Install the standoffs on the marked spots on the wall