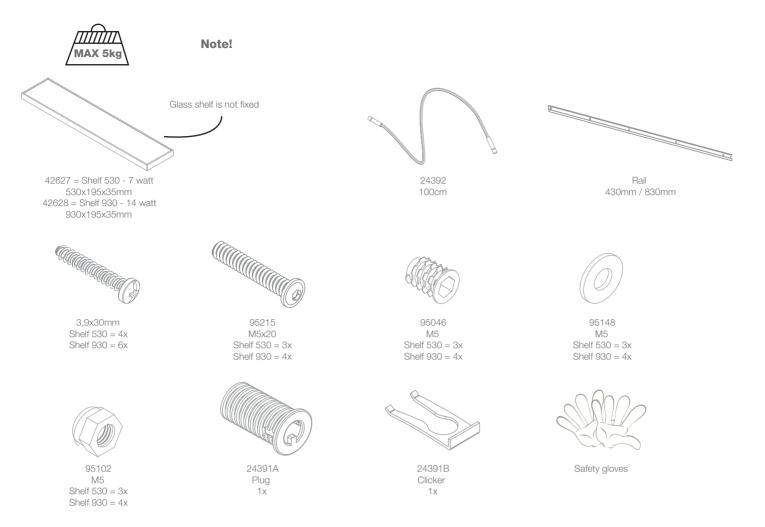

ropped or damaged, or dropped into water. Return the product to a service center for examination and repair.
- 4. Never drop or insert any object into any opening other then the intended use of presenting sunglasses.
- 5. Do not use outdoors / for indoor use only!

### MAINTENANCE INSTRUCTIONS - Instructions for cleaning and user maintenance operations:

- 1. The exterior of a TOP LED DISPLAY SYSTEM may only be cleaned with a non-static brush.
- 2. The TOP LED DISPLAY SYSTEM has no user serviceable parts. All malfunctional or damaged components are to be replaced by a service representative duly authorized by Frame Displays

#### **INTENDED USE**

- 1. The indented use of the TOP LED DISPLAY SYSTEM is to display eyewear frames and sunglasses.
- 2. This product is for commercial use only.



# DRIVER SET



## REQUIRED TOOLS



# **PANEL**



# **MIRROR**



# **STANDOFF**















24391 Plug 1x



24391 Clicker 1x











































1 Install the standoffs on the marked spots on the wall