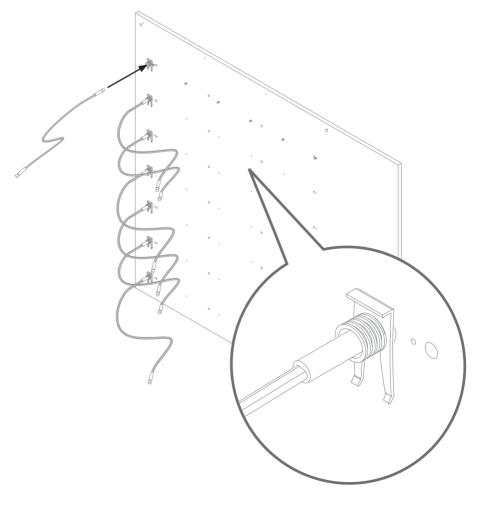

# **STANDOFF**

24391 Plug 1x

24391 Clicker 1x

1 Install the standoffs on the marked spots on the wall