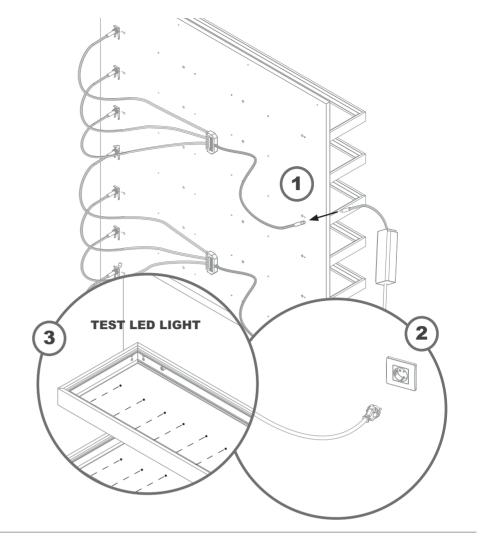

# **STANDOFF**

24391 Plug 1x

24391 Clicker 1x

1 Install the standoffs on the marked spots on the wall