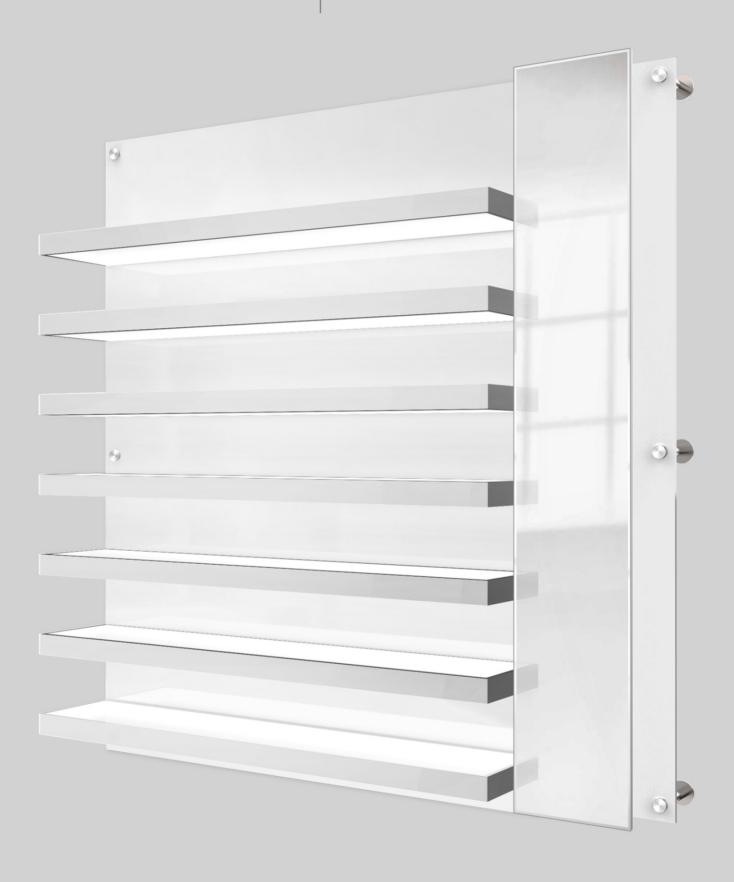

# **PANEL**

# **MIRROR**

# **STANDOFF**

24391 Plug 1x

24391 Clicker 1x

1 Install the standoffs on the marked spots on the wall