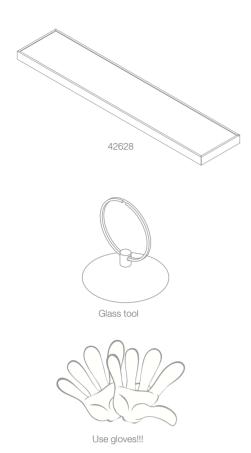

o any opening other then the intended use of presenting sunglasses.
- 5. Do not use outdoors / for indoor use only!

### MAINTENANCE INSTRUCTIONS - Instructions for cleaning and user maintenance operations:

- 1. The exterior of a TOP LED DISPLAY SYSTEM may only be cleaned with a non-static brush.
- 2. The TOP LED DISPLAY SYSTEM has no user serviceable parts. All malfunctional or damaged components are to be replaced by a service representative duly authorized by Frame Displays

#### **INTENDED USE**

- 1. The indented use of the TOP LED DISPLAY SYSTEM is to display eyewear frames and sunglasses.
- 2. This product is for commercial use only.



# DRIVER SET



## REQUIRED TOOLS



# **PANEL**



# **MIRROR**



# **STANDOFF**















24391 Plug 1x



24391 Clicker 1x











































1 Install the standoffs on the marked spots on the wall