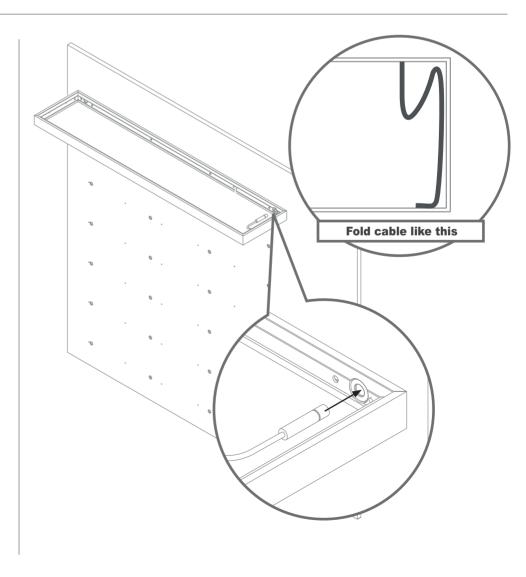

g other then the intended use of presenting sunglasses.
- 5. Do not use outdoors / for indoor use only!

### MAINTENANCE INSTRUCTIONS - Instructions for cleaning and user maintenance operations:

- 1. The exterior of a TOP LED DISPLAY SYSTEM may only be cleaned with a non-static brush.
- 2. The TOP LED DISPLAY SYSTEM has no user serviceable parts. All malfunctional or damaged components are to be replaced by a service representative duly authorized by Frame Displays

#### **INTENDED USE**

- 1. The indented use of the TOP LED DISPLAY SYSTEM is to display eyewear frames and sunglasses.
- 2. This product is for commercial use only.



# DRIVER SET



## REQUIRED TOOLS



# **PANEL**



# **MIRROR**



# **STANDOFF**















24391 Plug 1x



24391 Clicker 1x











































1 Install the standoffs on the marked spots on the wall