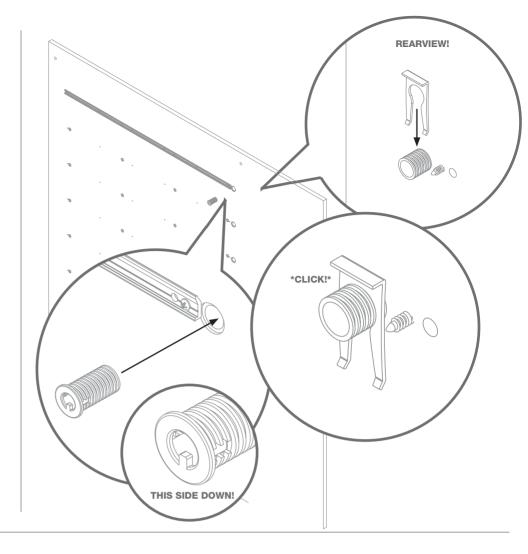

# **STANDOFF**

24391 Plug 1x

24391 Clicker 1x

1 Install the standoffs on the marked spots on the wall