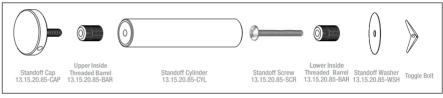

# **STANDOFF**

24391 Plug 1x

24391 Clicker 1x

1 Install the standoffs on the marked spots on the wall