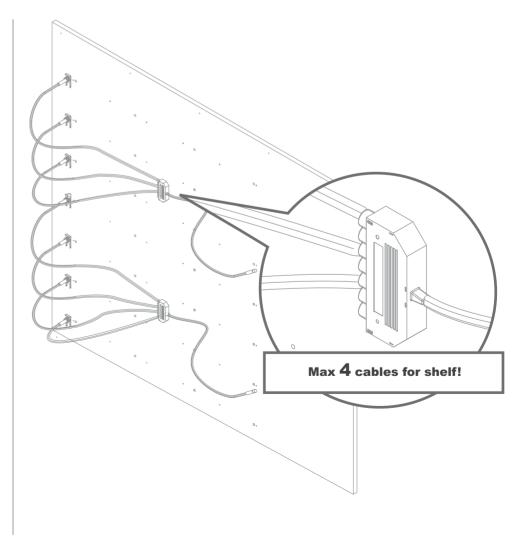

into any opening other then the intended use of presenting sunglasses.
- 5. Do not use outdoors / for indoor use only!

### MAINTENANCE INSTRUCTIONS - Instructions for cleaning and user maintenance operations:

- 1. The exterior of a TOP LED DISPLAY SYSTEM may only be cleaned with a non-static brush.
- 2. The TOP LED DISPLAY SYSTEM has no user serviceable parts. All malfunctional or damaged components are to be replaced by a service representative duly authorized by Frame Displays

#### **INTENDED USE**

- 1. The indented use of the TOP LED DISPLAY SYSTEM is to display eyewear frames and sunglasses.
- 2. This product is for commercial use only.



# DRIVER SET



## REQUIRED TOOLS



# **PANEL**



# **MIRROR**



# **STANDOFF**















24391 Plug 1x



24391 Clicker 1x











































1 Install the standoffs on the marked spots on the wall