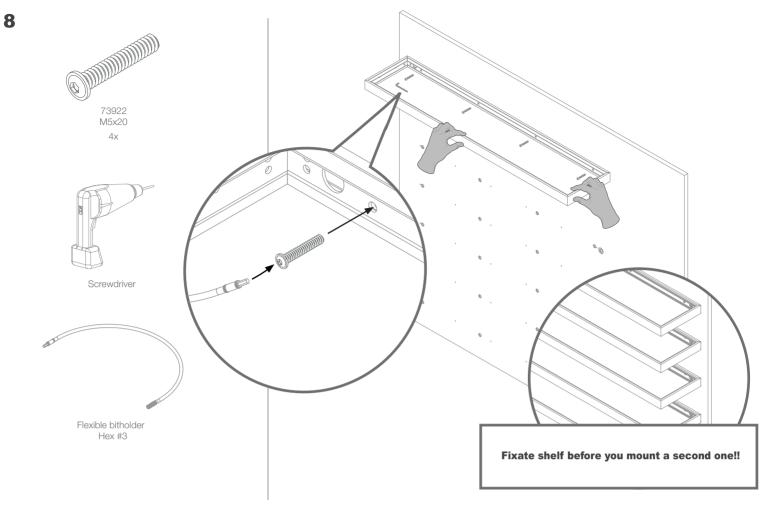

ening other then the intended use of presenting sunglasses.
- 5. Do not use outdoors / for indoor use only!

### MAINTENANCE INSTRUCTIONS - Instructions for cleaning and user maintenance operations:

- 1. The exterior of a TOP LED DISPLAY SYSTEM may only be cleaned with a non-static brush.
- 2. The TOP LED DISPLAY SYSTEM has no user serviceable parts. All malfunctional or damaged components are to be replaced by a service representative duly authorized by Frame Displays

#### **INTENDED USE**

- 1. The indented use of the TOP LED DISPLAY SYSTEM is to display eyewear frames and sunglasses.
- 2. This product is for commercial use only.



# DRIVER SET



## REQUIRED TOOLS



# **PANEL**



# **MIRROR**



# **STANDOFF**















24391 Plug 1x



24391 Clicker 1x











































1 Install the standoffs on the marked spots on the wall