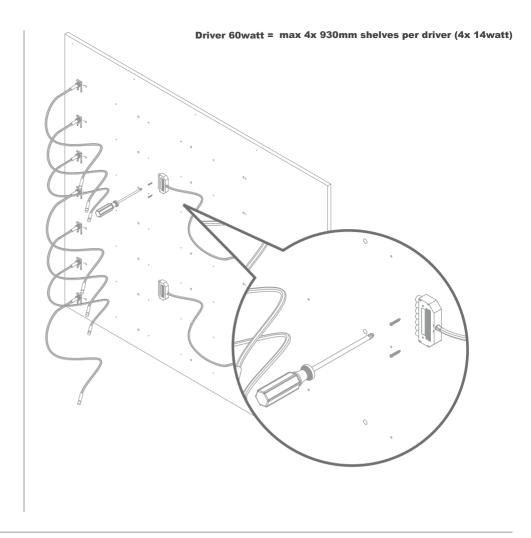

ct into any opening other then the intended use of presenting sunglasses.
- 5. Do not use outdoors / for indoor use only!

### MAINTENANCE INSTRUCTIONS - Instructions for cleaning and user maintenance operations:

- 1. The exterior of a TOP LED DISPLAY SYSTEM may only be cleaned with a non-static brush.
- 2. The TOP LED DISPLAY SYSTEM has no user serviceable parts. All malfunctional or damaged components are to be replaced by a service representative duly authorized by Frame Displays

#### **INTENDED USE**

- 1. The indented use of the TOP LED DISPLAY SYSTEM is to display eyewear frames and sunglasses.
- 2. This product is for commercial use only.



# DRIVER SET



## REQUIRED TOOLS



# **PANEL**



# **MIRROR**



# **STANDOFF**















24391 Plug 1x



24391 Clicker 1x











































1 Install the standoffs on the marked spots on the wall