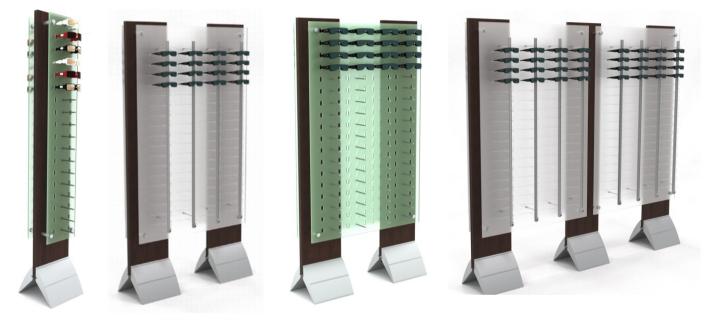

## Floor Standing Wing Optical Frame Display

An innovative stand that provides support for your acrylic panels, without having to mount the panel on the wall, the Wing Display Towers are available in two sizes, 12" wide and 19 7/8" wide. You will need a single 12" wide tower to support a narrow panel, i.e. APP-3-14, or two 12" Wing Display Towers to support a large size panel, i.e. APP-9-14 on each side of the Towers. The 19 7/8" wide Wing Display Tower includes a mirror and can be used as a center tower between two 12" towers as shown in WING-6.

All of the panels are sold with the hardware necessary to mount them to the Wing Display Towers. Panels are 9mm or 3/8" thick. The panels can be ordered in either clear, frosted ice, polar white or glass look acrylic. The Wing Display Towers are available in Stained-Oak, Stained-Cherry, Stained-Espresso, White and Black. The stand-offs are available in 85 mm stainless steel finish. All installation hardware will be included in the package.

|    | PRODUCT ITEM NUMBER | DESCRIPTION                  | DIMENSIONS                                 |
|----|---------------------|------------------------------|--------------------------------------------|
| 01 | Wing-1              | Wing 1 Optical Frame Display | 12"(W) x 71 inches (H) X 12 1/2 inches (L) |
| 02 | Wing-2              | Wing 2 Optical Frame Display | 36"(W) X 71 inches (H) X 12 inches (L)     |
| 03 | Wing-3              | Wing 3 Optical Frame Display | 36"(W) X 71 inches (H) X 12 inches (L)     |
| 04 | Wing-4              | Wing 4 Optical Frame Display | 72"(W) X 71 inches (H) X 12 1/2(L)         |
| 05 | Wing-5              | Wing 5 Optical Frame Display | 72"(W) X 71 inches (H) X 12 1/2(L)         |
| 06 | Wing-6              | Wing 6 Optical Frame Display | 72"(W) X 71 inches (H) X 12 1/2(L)         |