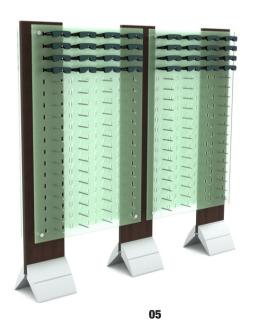

|    | PRODUCT ITEM NUMBER | DESCRIPTION                  | DIMENSIONS                                 |
|----|---------------------|------------------------------|--------------------------------------------|
| 01 | Wing-1              | Wing 1 Optical Frame Display | 12"(W) x 71 inches (H) X 12 1/2 inches (L) |
| 02 | Wing-2              | Wing 2 Optical Frame Display | 36"(W) X 71 inches (H) X 12 inches (L)     |
| 03 | Wing-3              | Wing 3 Optical Frame Display | 36"(W) X 71 inches (H) X 12 inches (L)     |
| 04 | Wing-4              | Wing 4 Optical Frame Display | 72"(W) X 71 inches (H) X 12 1/2(L)         |
| 05 | Wing-5              | Wing 5 Optical Frame Display | 72"(W) X 71 inches (H) X 12 1/2(L)         |
| 06 | Wing-6              | Wing 6 Optical Frame Display | 72"(W) X 71 inches (H) X 12 1/2(L)         |