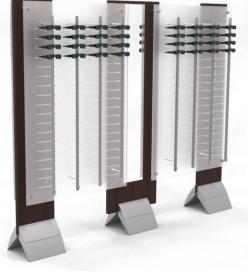

|    | PRODUCT ITEM NUMBER | DESCRIPTION                  | DIMENSIONS                                 |
|----|---------------------|------------------------------|--------------------------------------------|
| 01 | Wing-1              | Wing 1 Optical Frame Display | 12"(W) x 71 inches (H) X 12 1/2 inches (L) |
| 02 | Wing-2              | Wing 2 Optical Frame Display | 36"(W) X 71 inches (H) X 12 inches (L)     |
| 03 | Wing-3              | Wing 3 Optical Frame Display | 36"(W) X 71 inches (H) X 12 inches (L)     |
| 04 | Wing-4              | Wing 4 Optical Frame Display | 72"(W) X 71 inches (H) X 12 1/2(L)         |
| 05 | Wing-5              | Wing 5 Optical Frame Display | 72"(W) X 71 inches (H) X 12 1/2(L)         |
| 06 | Wing-6              | Wing 6 Optical Frame Display | 72"(W) X 71 inches (H) X 12 1/2(L)         |