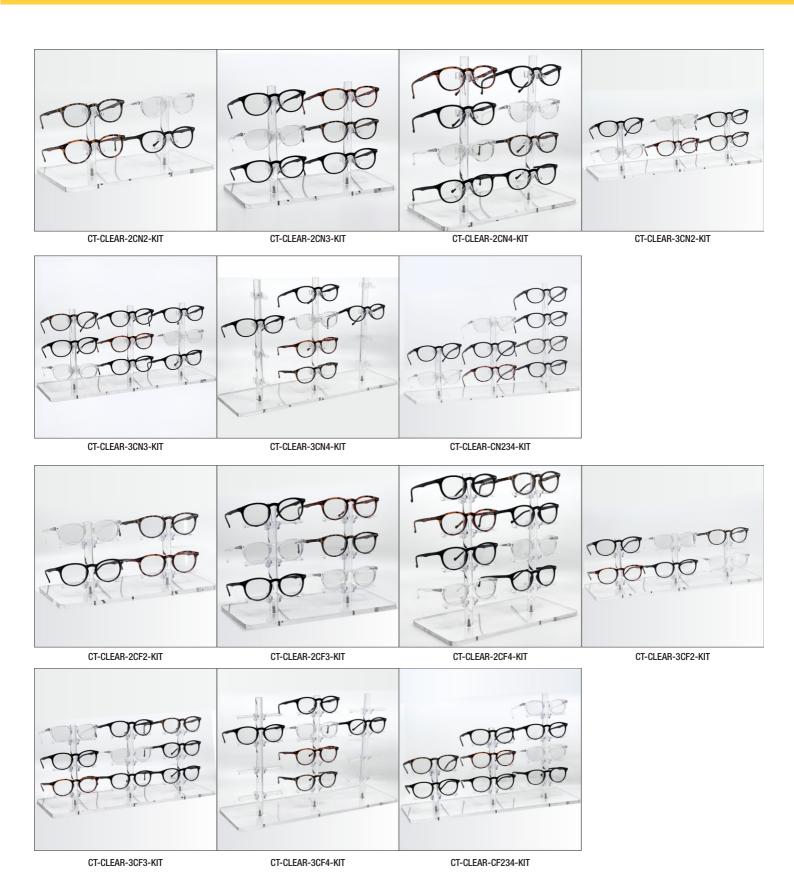

## **DW10X.3 - Acrylic Counter Top Frame Risers**

| QTY | PRODUCT ITEM NUMBER | DESCRIPTION                         | FINISH        | DIMENSIONS                                                   |
|-----|---------------------|-------------------------------------|---------------|--------------------------------------------------------------|
| 1   | CT-CLEAR-2Y2-KIT    | 2 x 2 Y clips in a row              | Clear acrylic | base is 12.5" wide and 6" deep. The height is about 5 1/2    |
| 1   | CT-CLEAR-2Y3-KIT    | 2 x 3 Y clips in a row              | Clear acrylic | base is 12.5" wide and 6" deep. The height is about 8 1/2"   |
| 1   | CT-CLEAR-2Y4-KIT    | 2 x 4 Y clips in a row              | Clear acrylic | base is 12.5" wide and 6" deep. The height is about 11 1/2"  |
| 1   | CT-CLEAR-3Y2-KIT    | 3 x 2 Y clips in a row              | Clear acrylic | base is 18.75" wide and 6" deep. The height is about 5 1/2"  |
| 1   | CT-CLEAR-3Y3-KIT    | 3 x 3 Y clips in a row              | Clear acrylic | base is 18.75" wide and 6" deep. The height is about 8 1/2"  |
| 1   | CT-CLEAR-3Y4-KIT    | 3 x 4 Y clips in a row              | Clear acrylic | base is 18.75" wide and 6" deep. The height is about 11 1/2" |
| 1   | CT-CLEAR-Y234-KIT   | 1 x 2,3,4 Y clips in a row          | Clear acrylic | base is 18.75" wide and 6" deep. The height is about 11 1/2" |
| 1   | CT-CLEAR-2CN2-KIT   | 2 x 2 triangular clips in a row     | Clear acrylic | base is 12.5" wide and 6" deep. The height is about 5 1/2"   |
| 1   | CT-CLEAR-2CN3-KIT   | 2 x 3 triangular clips in a row     | Clear acrylic | base is 12.5" wide and 6" deep. The height is about 8 1/2"   |
| 1   | CT-CLEAR-2CN4-KIT   | 2 x 4 triangular clips in a row     | Clear acrylic | base is 12.5" wide and 6" deep. The height is about 11 1/2   |
| 1   | CT-CLEAR-3CN2-KIT   | 3 x 2 triangular clips in a row     | Clear acrylic | base is 18.75" wide and 6" deep. The height is about 5 1/2"  |
| 1   | CT-CLEAR-3CN3-KIT   | 3 x 3 triangular clips in a row     | Clear acrylic | base is 18.75" wide and 6" deep. The height is about 8 1/2"  |
| 1   | CT-CLEAR-3CN4-KIT   | 3 x 4 triangular clips in a row     | Clear acrylic | base is 18.75" wide and 6" deep. The height is about 11 1/2" |
| 1   | CT-CLEAR-CN234-KIT  | 1 x 2,3,4 triangular clips in a row | Clear acrylic | base is 18.75" wide and 6" deep. The height is about 11 1/2" |
| 1   | CT-CLEAR-2CF2-KIT   | 2 x 2 flat clips in a row           | Clear acrylic | base is 12.5" wide and 6" deep. The height is about 5 1/2"   |
| 1   | CT-CLEAR-2CF3-KIT   | 2 x 3 flat clips in a row           | Clear acrylic | base is 12.5" wide and 6" deep. The height is about 8 1/2"   |
| 1   | CT-CLEAR-2CF4-KIT   | 2 x 4 flat clips in a row           | Clear acrylic | base is 12.5" wide and 6" deep. The height is about 11 1/2"  |
| 1   | CT-CLEAR-3CF2-KIT   | 3 x 2 flat clips in a row           | Clear acrylic | base is 18.75" wide and 6" deep. The height is about 5 1/2"  |
| 1   | CT-CLEAR-3CF3-KIT   | 3 x 3 flat clips in a row           | Clear acrylic | base is 18.75" wide and 6" deep. The height is about 8 1/2"  |
| 1   | CT-CLEAR-3CF4-KIT   | 3 x 4 flat clips in a row           | Clear acrylic | base is 18.75" wide and 6" deep. The height is about 11 1/2" |
| 1   | CT-CLEAR-CF234-KIT  | 1 x 2,3,4 flat clips in a row       | Clear acrylic | base is 18.75" wide and 6" deep. The height is about 11 1/2" |