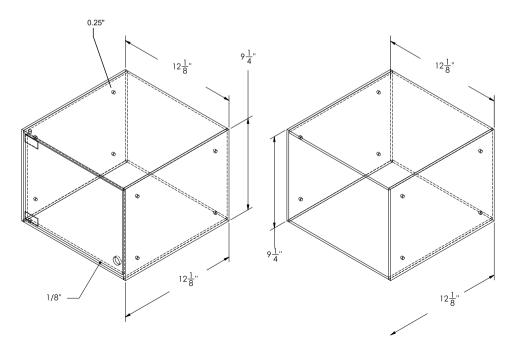

|    | PRODUCT ITEM NUMBER | DESCRIPTION                                                                                                          | DIMENSIONS                  |
|----|---------------------|----------------------------------------------------------------------------------------------------------------------|-----------------------------|
| 01 | WND.CUBE.OP         | Closed on 5 sides, open front, includes 8 x connectors, 8x standoffs and 4 cables per cube, ready to assemble        | 12(L) x 9(W) x 12(H) inches |
| 01 | WND.CUBE.LK         | Closed on all 6 sides, closed front, includes 10 x connectors, 8x standoffs and 4 cables per cube, ready to assemble | 12(L) x 9(W) x 12(H) inches |