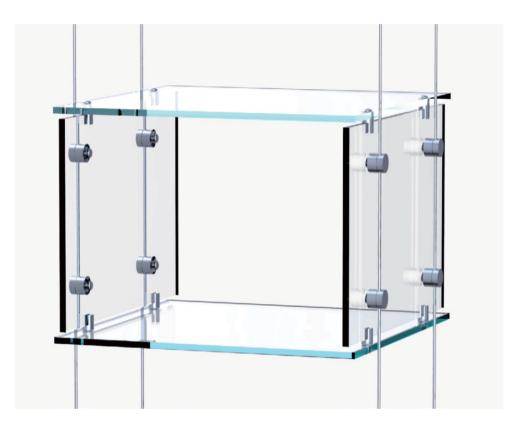

## Hanging Clear Optical Frame Display Cubes

Introducing our DW Rotating floor displays. A new addition to our DW collection, these floor top displays give you plenty of frame space, all while on a rotating and moveable base. We offer locking and non-locking versions with 15 and 18 frames per column for 120 to 144 frames overall. Come check them out!

|    | PRODUCT ITEM NUMBER | DESCRIPTION                                                                                                          | DIMENSIONS                  |
|----|---------------------|----------------------------------------------------------------------------------------------------------------------|-----------------------------|
| 01 | WND.CUBE.OP         | Closed on 5 sides, open front, includes 8 x connectors, 8x standoffs and 4 cables per cube, ready to assemble        | 12(L) x 9(W) x 12(H) inches |
| 01 | WND.CUBE.LK         | Closed on all 6 sides, closed front, includes 10 x connectors, 8x standoffs and 4 cables per cube, ready to assemble | 12(L) x 9(W) x 12(H) inches |