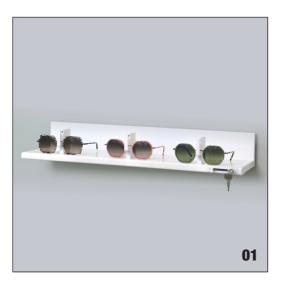

## **Locking Optical L-Shelf**

Create a captivating display with our unique lockable L-Shelf, designed to securely hold up to 5 eyewear pieces. This innovative shelf allows you to present your collection in a stylish and theft-resistant manner, offering both security and flexibility. Perfect for high-end optical showrooms, the Optical L-Shelf ensures your valuable frames remain safe while standing out beautifully. Easy to install, this horizontal, wall-mounted display combines security with sleek design, making it an essential addition for any luxury retailer looking to showcase small, premium collections with confidence and elegance.

|    | PRODUCT ITEM NUMBER | DESCRIPTION                                                                |
|----|---------------------|----------------------------------------------------------------------------|
| 01 | LS-3                | Locking Optical L-Shelf For Three Frames - 20.86"(W) x 8.58"(D) x 3.62"(H) |
| 02 | LS-5                | Locking Optical L-Shelf For Five Frames - 36.61"(W) x 8.58"(D) x 3.62"(H)  |