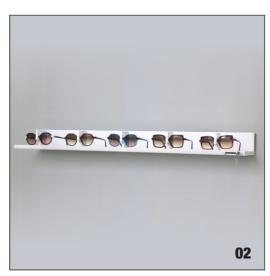

## **Locking Optical L-Shelf**

Create a captivating display with our unique lockable L-Shelf, designed to securely hold up to 5 eyewear pieces. This innovative shelf allows you to present your collection in a stylish and theft-resistant manner, offering both security and flexibility. Perfect for high-end optical showrooms, the Optical L-Shelf ensures your valuable frames remain safe while standing out beautifully. Easy to install, this horizontal, wall-mounted display combines security with sleek design, making it an essential addition for any luxury retailer looking to showcase small, premium collections with confidence and elegance.

|    | PRODUCT ITEM NUMBER | DESCRIPTION                                                                |
|----|---------------------|----------------------------------------------------------------------------|
| 01 | LS-3                | Locking Optical L-Shelf For Three Frames - 20.86"(W) x 8.58"(D) x 3.62"(H) |
| 02 | LS-5                | Locking Optical L-Shelf For Five Frames - 36.61"(W) x 8.58"(D) x 3.62"(H)  |