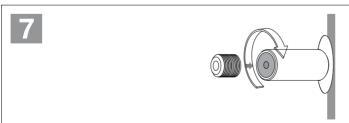

# 2 Install the pins to the panels

3 Place the complete panel on to the standoffs and secure them with the caps