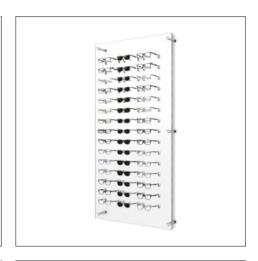

### INTENDED USE

- 1. The indented use of the Secure Display System is to display eyewear frames and sunglasses.
- 2. This product is for commercial use only.

#### **PANEL**