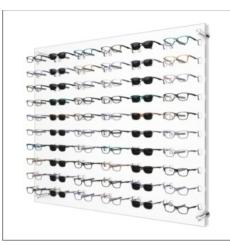

### INTENDED USE

- 1. The indented use of the Secure Display System is to display eyewear frames and sunglasses.
- 2. This product is for commercial use only.

#### **PANEL**