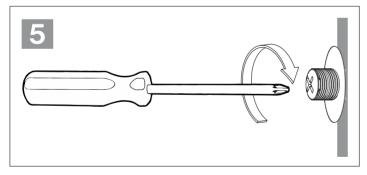

ot use attachments not recommended by the manufacturer.
- 3. Never drop or insert any object into any opening other then the intended use of presenting sunglasses.

MAINTENANCE INSTRUCTIONS - Instructions for cleaning and user maintenance operations:

- 1. The exterior of a SECURE DISPLAY SYSTEM may only be cleaned with a non-static brush.
- 2. The SECURE DISPLAY SYSTEM has no user serviceable parts. All malfunctional or damaged components are to be replaced by a service representative duly authorized by Frame Displays

### INTENDED USE

- 1. The indented use of the Secure Display System is to display eyewear frames and sunglasses.
- 2. This product is for commercial use only.



#### **PANEL**





### **REQUIRED TOOLS**



1 Install the standoffs on the marked spots on the wall



















# 2 Install the pins to the panels







3 Place the complete panel on to the standoffs and secure them with the caps