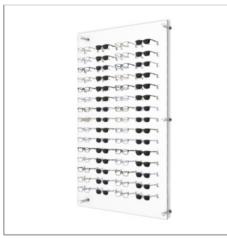

### INTENDED USE

- 1. The indented use of the Secure Display System is to display eyewear frames and sunglasses.
- 2. This product is for commercial use only.

#### **PANEL**