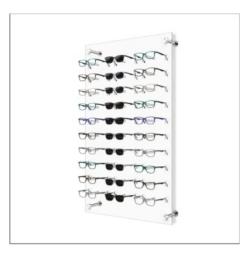

### INTENDED USE

- 1. The indented use of the Secure Display System is to display eyewear frames and sunglasses.
- 2. This product is for commercial use only.

#### **PANEL**