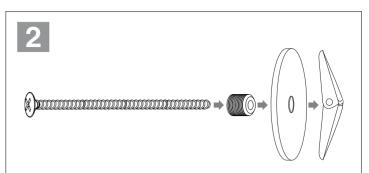

# 2 Install the pins to the panels

3 Place the complete panel on to the standoffs and secure them with the caps