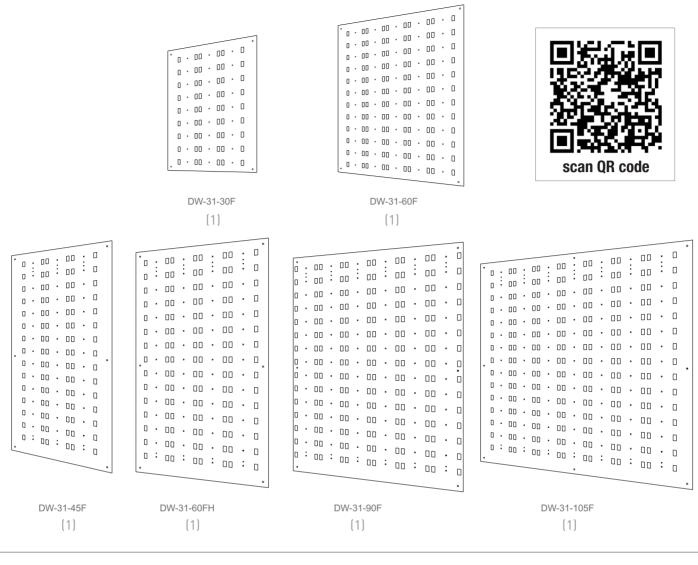

# DW Panel Assembly Instructions

DW-31-30F / DW-31-60F / DW-31-45F / DW-31-60FH

#### **PANEL**