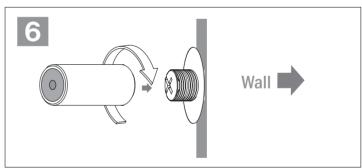

# 2 Install the pins to the panels

3 Place the complete panel on to the standoffs and secure them with the caps