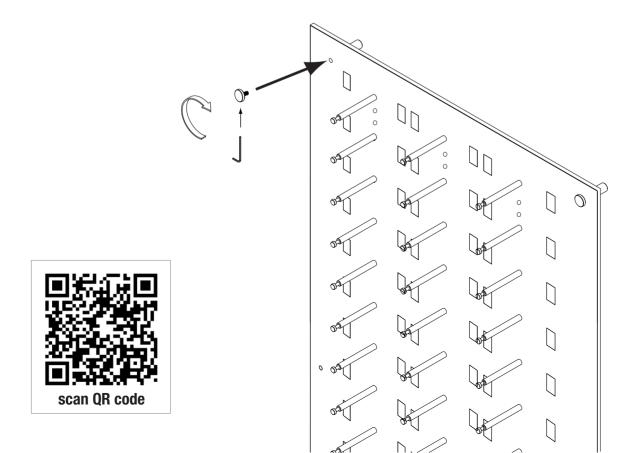

# 2 Install the pins to the panels

3 Place the complete panel on to the standoffs and secure them with the caps