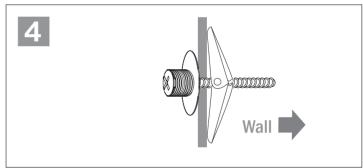

not use attachments not recommended by the manufacturer.
- 3. Never drop or insert any object into any opening other then the intended use of presenting sunglasses.

MAINTENANCE INSTRUCTIONS - Instructions for cleaning and user maintenance operations:

- 1. The exterior of a SECURE DISPLAY SYSTEM may only be cleaned with a non-static brush.
- 2. The SECURE DISPLAY SYSTEM has no user serviceable parts. All malfunctional or damaged components are to be replaced by a service representative duly authorized by Frame Displays

### INTENDED USE

- 1. The indented use of the Secure Display System is to display eyewear frames and sunglasses.
- 2. This product is for commercial use only.



#### **PANEL**





### **REQUIRED TOOLS**



1 Install the standoffs on the marked spots on the wall



















# 2 Install the pins to the panels







3 Place the complete panel on to the standoffs and secure them with the caps