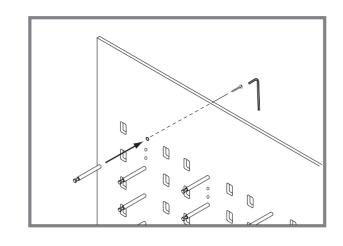

### **REQUIRED TOOLS**

1 Install the standoffs on the marked spots on the wall

# 2 Install the pins to the panels

3 Place the complete panel on to the standoffs and secure them with the caps