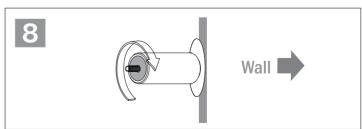

attachments not recommended by the manufacturer.
- 3. Never drop or insert any object into any opening other then the intended use of presenting sunglasses.

MAINTENANCE INSTRUCTIONS - Instructions for cleaning and user maintenance operations:

- 1. The exterior of a SECURE DISPLAY SYSTEM may only be cleaned with a non-static brush.
- 2. The SECURE DISPLAY SYSTEM has no user serviceable parts. All malfunctional or damaged components are to be replaced by a service representative duly authorized by Frame Displays

### INTENDED USE

- 1. The indented use of the Secure Display System is to display eyewear frames and sunglasses.
- 2. This product is for commercial use only.



#### **PANEL**





### **REQUIRED TOOLS**



1 Install the standoffs on the marked spots on the wall



















# 2 Install the pins to the panels







3 Place the complete panel on to the standoffs and secure them with the caps