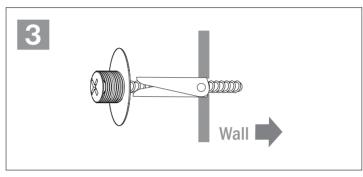

# 2 Install the pins to the panels

3 Place the complete panel on to the standoffs and secure them with the caps