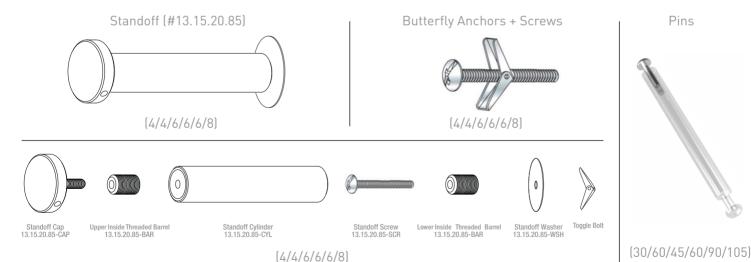

### **REQUIRED TOOLS**

1 Install the standoffs on the marked spots on the wall

# 2 Install the pins to the panels

3 Place the complete panel on to the standoffs and secure them with the caps