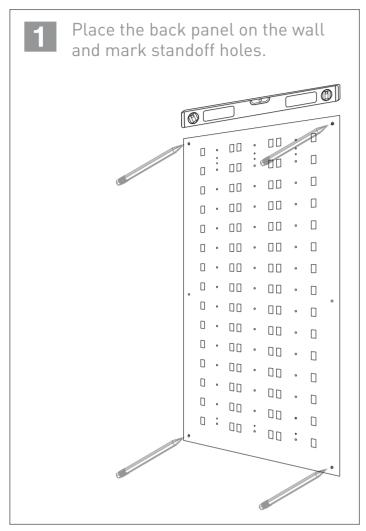

al. Do not use attachments not recommended by the manufacturer.
- 3. Never drop or insert any object into any opening other then the intended use of presenting sunglasses.

MAINTENANCE INSTRUCTIONS - Instructions for cleaning and user maintenance operations:

- 1. The exterior of a SECURE DISPLAY SYSTEM may only be cleaned with a non-static brush.
- 2. The SECURE DISPLAY SYSTEM has no user serviceable parts. All malfunctional or damaged components are to be replaced by a service representative duly authorized by Frame Displays

### INTENDED USE

- 1. The indented use of the Secure Display System is to display eyewear frames and sunglasses.
- 2. This product is for commercial use only.



#### **PANEL**





### **REQUIRED TOOLS**



1 Install the standoffs on the marked spots on the wall



















# 2 Install the pins to the panels







3 Place the complete panel on to the standoffs and secure them with the caps