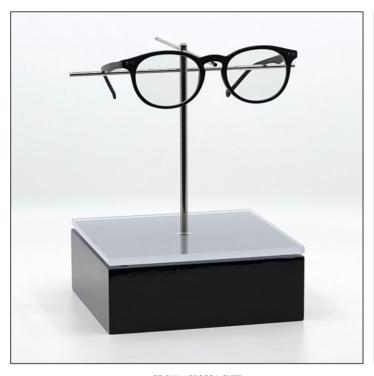

## **Quad-One – Single Frame Holder**

| QTY | PRODUCT ITEM NUMBER | DESCRIPTION                              | FINISH                                            | DIMENSIONS                                                                                                                                                                          |
|-----|---------------------|------------------------------------------|---------------------------------------------------|-------------------------------------------------------------------------------------------------------------------------------------------------------------------------------------|
| 1   | CT-BLK-1CROSS1-CNTR | Quad-One – Single Frame Holder, centered | Black acrylic base, frosted white acrylic overlay | Black base is 6" x 6" x 2" (H); Overall dimensions are 7 1/8" x 7 1/8" x 8 1/8" (H)                                                                                                 |
| 2   | CT-BLK-1CROSS1-COR  | Quad-One – Single Frame Holder, corner   | Black acrylic base, frosted white acrylic overlay | Black base is $6" \times 6" \times 2"$ (H); Overall dimensions are 11" from Cross kit back corner to front corner $\times 83/8"$ from side corner to side corner $\times 81/8"$ (H) |

CT-BLK-1CROSS1-CNTR

CT-BLK-1CROSS1-COR