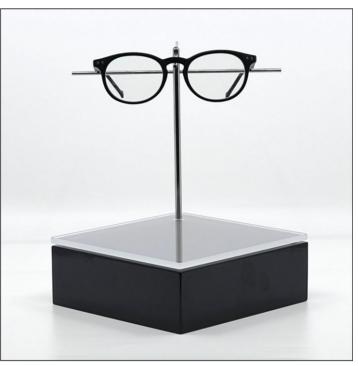

## **Quad-One – Single Frame Holder**

| QTY | PRODUCT ITEM NUMBER | DESCRIPTION                              | FINISH                                            | DIMENSIONS                                                                                                                                                                          |
|-----|---------------------|------------------------------------------|---------------------------------------------------|-------------------------------------------------------------------------------------------------------------------------------------------------------------------------------------|
| 1   | CT-BLK-1CROSS1-CNTR | Quad-One – Single Frame Holder, centered | Black acrylic base, frosted white acrylic overlay | Black base is 6" x 6" x 2" (H); Overall dimensions are 7 1/8" x 7 1/8" x 8 1/8" (H)                                                                                                 |
| 2   | CT-BLK-1CROSS1-COR  | Quad-One – Single Frame Holder, corner   | Black acrylic base, frosted white acrylic overlay | Black base is $6" \times 6" \times 2"$ (H); Overall dimensions are 11" from Cross kit back corner to front corner $\times 83/8"$ from side corner to side corner $\times 81/8"$ (H) |

CT-BLK-1CROSS1-CNTR

CT-BLK-1CROSS1-COR