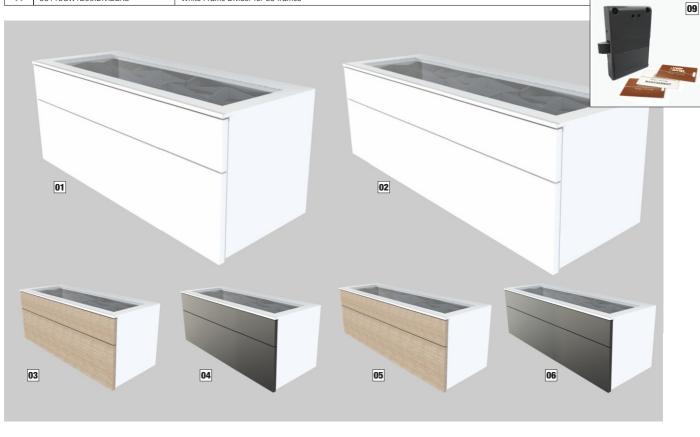

|    | PRODUCT ITEM NUMBER     | DESCRIPTION                                                                                                                               |
|----|-------------------------|-------------------------------------------------------------------------------------------------------------------------------------------|
| 01 | 58115GW930              | Wall Mounted 2 Drawer Cabinet - 930mm(W) x 418mm(D) x 380mm(H) (36.6" x 16.4" x 14.9")                                                    |
|    |                         | Glass Top with Frame Dividing Foam in the Top Drawer / Maxxi Gloss MDF White                                                              |
|    |                         | Pricing includes wall-mounting bracket kit                                                                                                |
| 02 | 58115GW1200             | Wall Mounted 2 Drawer Cabinet - 1200mm(W) x 418mm(D) x 380mm(H) (47.25" x 16.4" x 14.9")                                                  |
|    |                         | Glass Top with Frame Dividing Foam in the Top Drawer / Maxxi Gloss MDF White                                                              |
|    |                         | Pricing includes wall-mounting bracket kit                                                                                                |
| 03 | 58600                   | Set of 2 Drawer Fronts for 930mm Cabinet in Oak                                                                                           |
| 04 | 58601                   | Set of 2 Drawer Fronts for 930mm Cabinet in Matt Black                                                                                    |
| 05 | 58602                   | Set of 2 Drawer Fronts for 1200mm Cabinet in Oak                                                                                          |
| 06 | 58603                   | Set of 2 Drawer Fronts for 1200mm Cabinet in Matt Black                                                                                   |
| 07 | 58700.LEGS              | Set of Four White Legs for Top Cabinets - 200mm or 8" in Length                                                                           |
| 08 | 58701.LEGS              | Set of Four White Legs for Top Cabinets - 254mm or 10" in Length                                                                          |
| 09 | RFIDLOCK.58115          | Optional RF ID Lock - Locks and opens the Top Drawer with a smart card. Requires installation by the client. Location and holes premarked |
| 10 | 58115-SAMPLE-BLACK      | Wood samples for Cabinet and Shelf Fronts - Black                                                                                         |
| 11 | 58115-SAMPLE-GLOSSWHITE | Wood samples for Cabinet and Shelf Fronts - Gloss White                                                                                   |
| 12 | 58115-SAMPLE-OAK        | Wood samples for Cabinet and Shelf Fronts - Oak                                                                                           |
| 13 | 58115GW930.DIVIDERS     | White Frame Divider for 25 frames                                                                                                         |
| 14 | 58115GW1200.DIVIDERS    | White Frame Divider for 35 frames                                                                                                         |