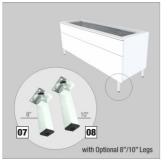

|    | PRODUCT ITEM NUMBER     | DESCRIPTION                                                                                                                               |
|----|-------------------------|-------------------------------------------------------------------------------------------------------------------------------------------|
| 01 | 58115GW930              | Wall Mounted 2 Drawer Cabinet - 930mm(W) x 418mm(D) x 380mm(H) (36.6" x 16.4" x 14.9")                                                    |
|    |                         | Glass Top with Frame Dividing Foam in the Top Drawer / Maxxi Gloss MDF White                                                              |
|    |                         | Pricing includes wall-mounting bracket kit                                                                                                |
| 02 | 58115GW1200             | Wall Mounted 2 Drawer Cabinet - 1200mm(W) x 418mm(D) x 380mm(H) (47.25" x 16.4" x 14.9")                                                  |
|    |                         | Glass Top with Frame Dividing Foam in the Top Drawer / Maxxi Gloss MDF White                                                              |
|    |                         | Pricing includes wall-mounting bracket kit                                                                                                |
| 03 | 58600                   | Set of 2 Drawer Fronts for 930mm Cabinet in Oak                                                                                           |
| 04 | 58601                   | Set of 2 Drawer Fronts for 930mm Cabinet in Matt Black                                                                                    |
| 05 | 58602                   | Set of 2 Drawer Fronts for 1200mm Cabinet in Oak                                                                                          |
| 06 | 58603                   | Set of 2 Drawer Fronts for 1200mm Cabinet in Matt Black                                                                                   |
| 07 | 58700.LEGS              | Set of Four White Legs for Top Cabinets - 200mm or 8" in Length                                                                           |
| 08 | 58701.LEGS              | Set of Four White Legs for Top Cabinets - 254mm or 10" in Length                                                                          |
| 09 | RFIDLOCK.58115          | Optional RF ID Lock - Locks and opens the Top Drawer with a smart card. Requires installation by the client. Location and holes premarked |
| 10 | 58115-SAMPLE-BLACK      | Wood samples for Cabinet and Shelf Fronts - Black                                                                                         |
| 11 | 58115-SAMPLE-GLOSSWHITE | Wood samples for Cabinet and Shelf Fronts - Gloss White                                                                                   |
| 12 | 58115-SAMPLE-OAK        | Wood samples for Cabinet and Shelf Fronts - Oak                                                                                           |
| 13 | 58115GW930.DIVIDERS     | White Frame Divider for 25 frames                                                                                                         |
| 14 | 58115GW1200.DIVIDERS    | White Frame Divider for 35 frames                                                                                                         |