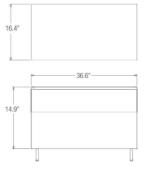

|    | PRODUCT ITEM NUMBER     | DESCRIPTION                                                                                                                               |
|----|-------------------------|-------------------------------------------------------------------------------------------------------------------------------------------|
| 01 | 58115GW930              | Wall Mounted 2 Drawer Cabinet - 930mm(W) x 418mm(D) x 380mm(H) (36.6" x 16.4" x 14.9")                                                    |
|    |                         | Glass Top with Frame Dividing Foam in the Top Drawer / Maxxi Gloss MDF White                                                              |
|    |                         | Pricing includes wall-mounting bracket kit                                                                                                |
| 02 | 58115GW1200             | Wall Mounted 2 Drawer Cabinet - 1200mm(W) x 418mm(D) x 380mm(H) (47.25" x 16.4" x 14.9")                                                  |
|    |                         | Glass Top with Frame Dividing Foam in the Top Drawer / Maxxi Gloss MDF White                                                              |
|    |                         | Pricing includes wall-mounting bracket kit                                                                                                |
| 03 | 58600                   | Set of 2 Drawer Fronts for 930mm Cabinet in Oak                                                                                           |
| 04 | 58601                   | Set of 2 Drawer Fronts for 930mm Cabinet in Matt Black                                                                                    |
| 05 | 58602                   | Set of 2 Drawer Fronts for 1200mm Cabinet in Oak                                                                                          |
| 06 | 58603                   | Set of 2 Drawer Fronts for 1200mm Cabinet in Matt Black                                                                                   |
| 07 | 58700.LEGS              | Set of Four White Legs for Top Cabinets - 200mm or 8" in Length                                                                           |
| 08 | 58701.LEGS              | Set of Four White Legs for Top Cabinets - 254mm or 10" in Length                                                                          |
| 09 | RFIDLOCK.58115          | Optional RF ID Lock - Locks and opens the Top Drawer with a smart card. Requires installation by the client. Location and holes premarked |
| 10 | 58115-SAMPLE-BLACK      | Wood samples for Cabinet and Shelf Fronts - Black                                                                                         |
| 11 | 58115-SAMPLE-GLOSSWHITE | Wood samples for Cabinet and Shelf Fronts - Gloss White                                                                                   |
| 12 | 58115-SAMPLE-OAK        | Wood samples for Cabinet and Shelf Fronts - Oak                                                                                           |
| 13 | 58115GW930.DIVIDERS     | White Frame Divider for 25 frames                                                                                                         |
| 14 | 58115GW1200.DIVIDERS    | White Frame Divider for 35 frames                                                                                                         |