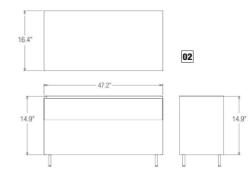

|    | PRODUCT ITEM NUMBER     | DESCRIPTION                                                                                                                               |
|----|-------------------------|-------------------------------------------------------------------------------------------------------------------------------------------|
| 01 | 58115GW930              | Wall Mounted 2 Drawer Cabinet - 930mm(W) x 418mm(D) x 380mm(H) (36.6" x 16.4" x 14.9")                                                    |
|    |                         | Glass Top with Frame Dividing Foam in the Top Drawer / Maxxi Gloss MDF White                                                              |
|    |                         | Pricing includes wall-mounting bracket kit                                                                                                |
| 02 | 58115GW1200             | Wall Mounted 2 Drawer Cabinet - 1200mm(W) x 418mm(D) x 380mm(H) (47.25" x 16.4" x 14.9")                                                  |
|    |                         | Glass Top with Frame Dividing Foam in the Top Drawer / Maxxi Gloss MDF White                                                              |
|    |                         | Pricing includes wall-mounting bracket kit                                                                                                |
| 03 | 58600                   | Set of 2 Drawer Fronts for 930mm Cabinet in Oak                                                                                           |
| 04 | 58601                   | Set of 2 Drawer Fronts for 930mm Cabinet in Matt Black                                                                                    |
| 05 | 58602                   | Set of 2 Drawer Fronts for 1200mm Cabinet in Oak                                                                                          |
| 06 | 58603                   | Set of 2 Drawer Fronts for 1200mm Cabinet in Matt Black                                                                                   |
| 07 | 58700.LEGS              | Set of Four White Legs for Top Cabinets - 200mm or 8" in Length                                                                           |
| 08 | 58701.LEGS              | Set of Four White Legs for Top Cabinets - 254mm or 10" in Length                                                                          |
| 09 | RFIDLOCK.58115          | Optional RF ID Lock - Locks and opens the Top Drawer with a smart card. Requires installation by the client. Location and holes premarked |
| 10 | 58115-SAMPLE-BLACK      | Wood samples for Cabinet and Shelf Fronts - Black                                                                                         |
| 11 | 58115-SAMPLE-GLOSSWHITE | Wood samples for Cabinet and Shelf Fronts - Gloss White                                                                                   |
| 12 | 58115-SAMPLE-OAK        | Wood samples for Cabinet and Shelf Fronts - Oak                                                                                           |
| 13 | 58115GW930.DIVIDERS     | White Frame Divider for 25 frames                                                                                                         |
| 14 | 58115GW1200.DIVIDERS    | White Frame Divider for 35 frames                                                                                                         |