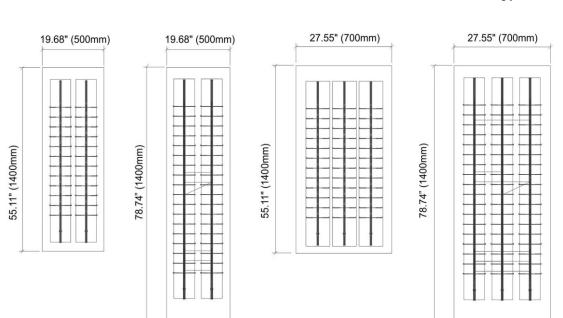

|    | PRODUCT ITEM NUMBER | DESCRIPTION                                                                | DIMENSIONS                                 |
|----|---------------------|----------------------------------------------------------------------------|--------------------------------------------|
| 01 | W5-14TC-SHINE       | W 5/14 TC SHINE Acrylic Optical & Sunglass Display Panel with LED Lighting | 19.68"(W) x 55.11"(H) 500mm(W) x 1400mm(H) |
| 02 | W7-14TC-SHINE       | W 7/14 TC SHINE Acrylic Optical & Sunglass Display Panel with LED Lighting | 27.55"(W) x 55.11"(H) 700mm(W) x 1400mm(H) |
| 03 | W5-20TC-SHINE       | W 5/20 TC SHINE Acrylic Optical & Sunglass Display Panel with LED Lighting | 19.68"(W) x 78.74"(H) 500mm(W) x 2000mm(H) |
| 04 | W7-20TC-SHINE       | W 7/20 TC SHINE Acrylic Optical & Sunglass Display Panel with LED Lighting | 27.55"(W) x 78.74"(H) 700mm(W) x 2000mm(H) |