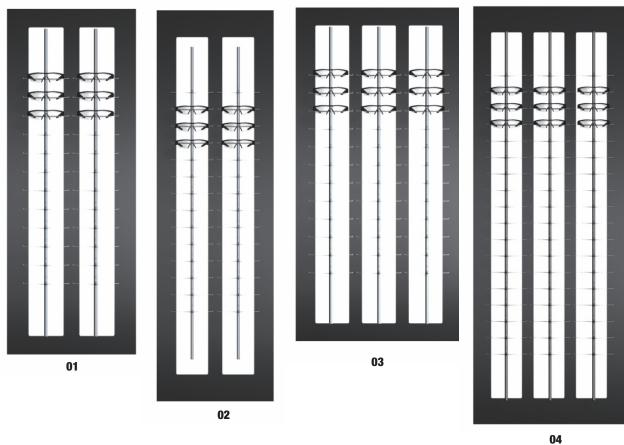

## **RESTONLED powered Wall presentation for Optical Glasses**

RESTONLED PANEL LIGHTING newly defines the displaying of sun glasses in an optical shop. The rear panel is made of satined acrylic glass (dualsatin) and illuminated evenly through LED. Since there is also a cover panel put in front, the illumination is only positioned there, where it is wanted: behind the sun glasses.

|    | PRODUCT ITEM NUMBER | DESCRIPTION                                                                | DIMENSIONS                                 |
|----|---------------------|----------------------------------------------------------------------------|--------------------------------------------|
| 01 | W5-14TC-SHINE       | W 5/14 TC SHINE Acrylic Optical & Sunglass Display Panel with LED Lighting | 19.68"(W) x 55.11"(H) 500mm(W) x 1400mm(H) |
| 02 | W7-14TC-SHINE       | W 7/14 TC SHINE Acrylic Optical & Sunglass Display Panel with LED Lighting | 27.55"(W) x 55.11"(H) 700mm(W) x 1400mm(H) |
| 03 | W5-20TC-SHINE       | W 5/20 TC SHINE Acrylic Optical & Sunglass Display Panel with LED Lighting | 19.68"(W) x 78.74"(H) 500mm(W) x 2000mm(H) |
| 04 | W7-20TC-SHINE       | W 7/20 TC SHINE Acrylic Optical & Sunglass Display Panel with LED Lighting | 27.55"(W) x 78.74"(H) 700mm(W) x 2000mm(H) |