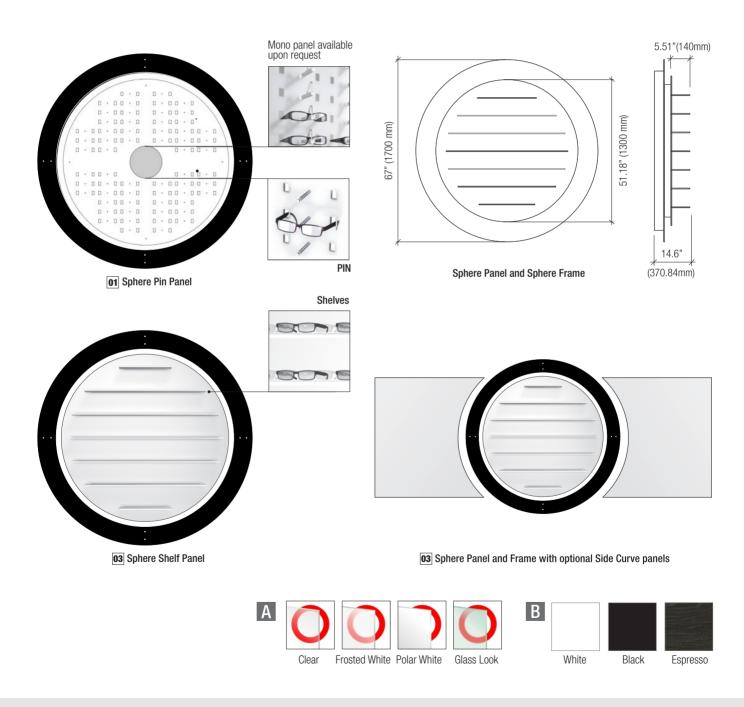

## **SPHERE PANEL**

The Sphere panel and optional Frame add a whole new dimension to displaying your frames. Eye –catching and unique, they provide an excellent centerpiece to capture the attention and highlight the design of your Optical Dispensary. The Sphere Panel comes in our 4 acrylic finishes. The Sphere Frame come in acrylic or wood. Acrylic available in white, black, and espresso. Custom colors in wood available. Includes wall mounting kits.

|    | PRODUCT ITEM NUMBER | DESCRIPTION                                                                             | DIMENSIONS                      |
|----|---------------------|-----------------------------------------------------------------------------------------|---------------------------------|
|    |                     | Fitted with pin supports made of nickel-plated steel.                                   |                                 |
| 01 | M2/40.24.16.02      | Sphere Pin Panel                                                                        | 51.18" (1300mm - without Frame) |
| 02 | M2/40.24.18.02      | Sphere Pin Panel with Mono-lock pins                                                    | 51.18" (1300mm - without Frame) |
|    |                     | Fitted with acrylic shelves in frosted white. Includes LED illumination in white.       |                                 |
| 03 | M2/40.25.16.02      | Sphere Shelf Panel with 9 acrylic shelves                                               | 51.18" (1300mm - without Frame) |
| 04 | Sphere Frame        | Sphere Frame - Acrylic and Wood finishes                                                | 67" (1700mm) diameter           |
| 05 | Sphere Side Panels  | Additional Sphere Side Panels made of acrylic or wood. Available in white and black for |                                 |
|    |                     | acrylic and white, black or espresso for wood. Custom colors in wood available          |                                 |