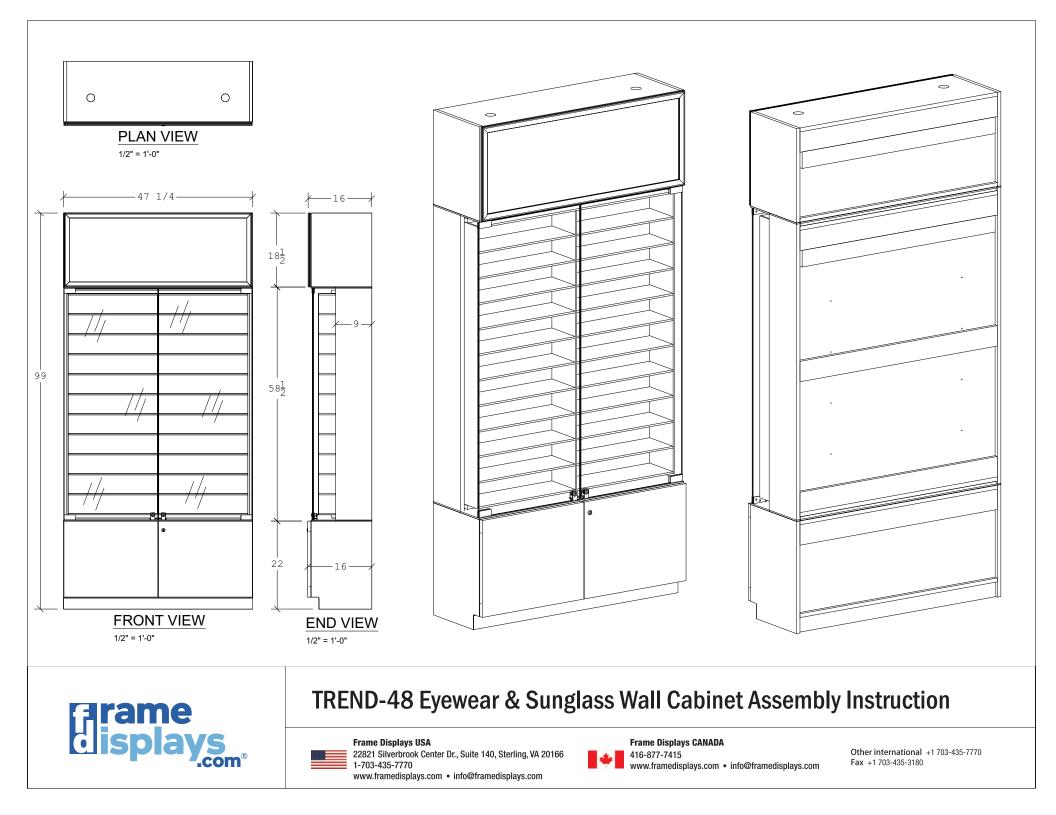

**TREND-48 Eyewear & Sunglass Wall Cabinet Assembly Instruction** 

Frame Displays USA

22821 Silverbrook Center Dr., Suite 140, Sterling, VA 20166 1-703-435-7770 www.framedisplays.com • info@framedisplays.com