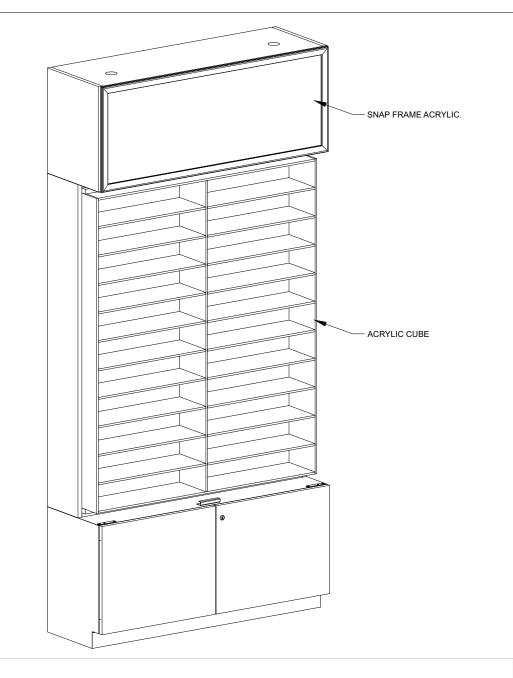

416-877-7415 www.framedisplays.com • info@framedisplays.com

12) PLACE DESIRED GRAPHIC IN BETWEEN WHITE AND CLEAR SNAP FRAME ACRYLIC PANELS.

13) RE-INSTALL ACRYLIC PANELS IN SNAP FRAME.

TREND-48 Eyewear & Sunglass Wall Cabinet Assembly Instruction