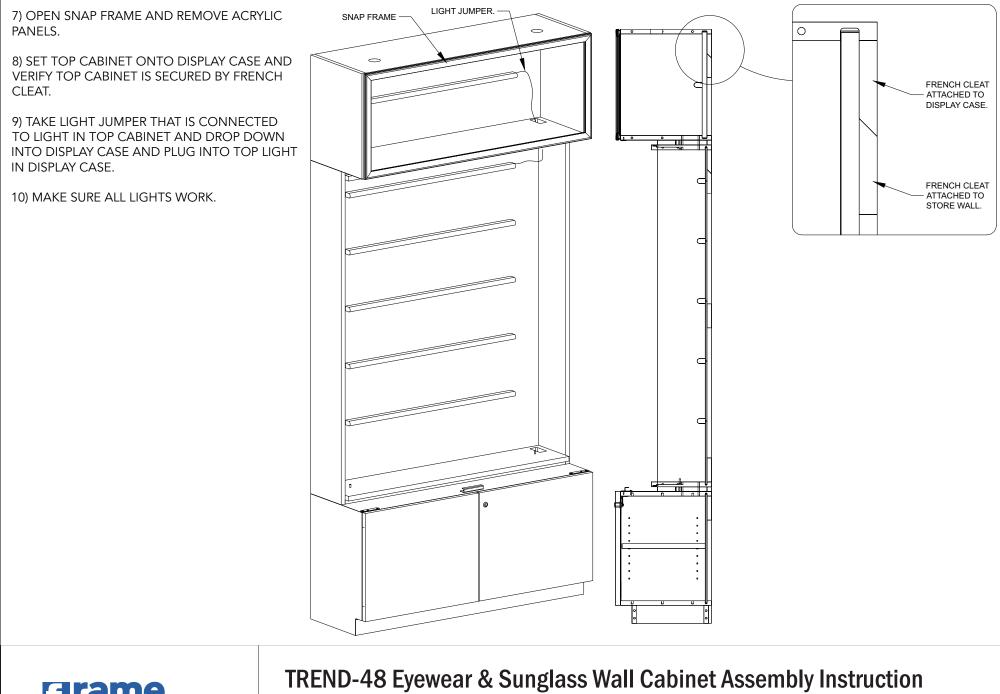

**TREND-48 Eyewear & Sunglass Wall Cabinet Assembly Instruction** 

Frame Displays USA

22821 Silverbrook Center Dr., Suite 140, Sterling, VA 20166 1-703-435-7770 www.framedisplays.com • info@framedisplays.com