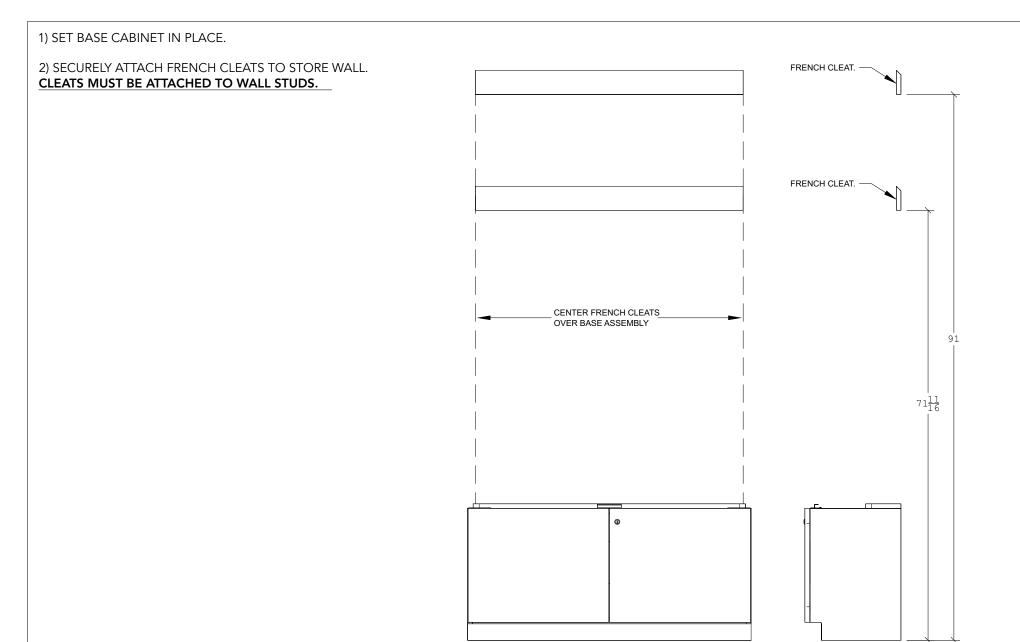

416-877-7415 www.framedisplays.com • info@framedisplays.com

12) PLACE DESIRED GRAPHIC IN BETWEEN WHITE AND CLEAR SNAP FRAME ACRYLIC PANELS.

13) RE-INSTALL ACRYLIC PANELS IN SNAP FRAME.

TREND-48 Eyewear & Sunglass Wall Cabinet Assembly Instruction