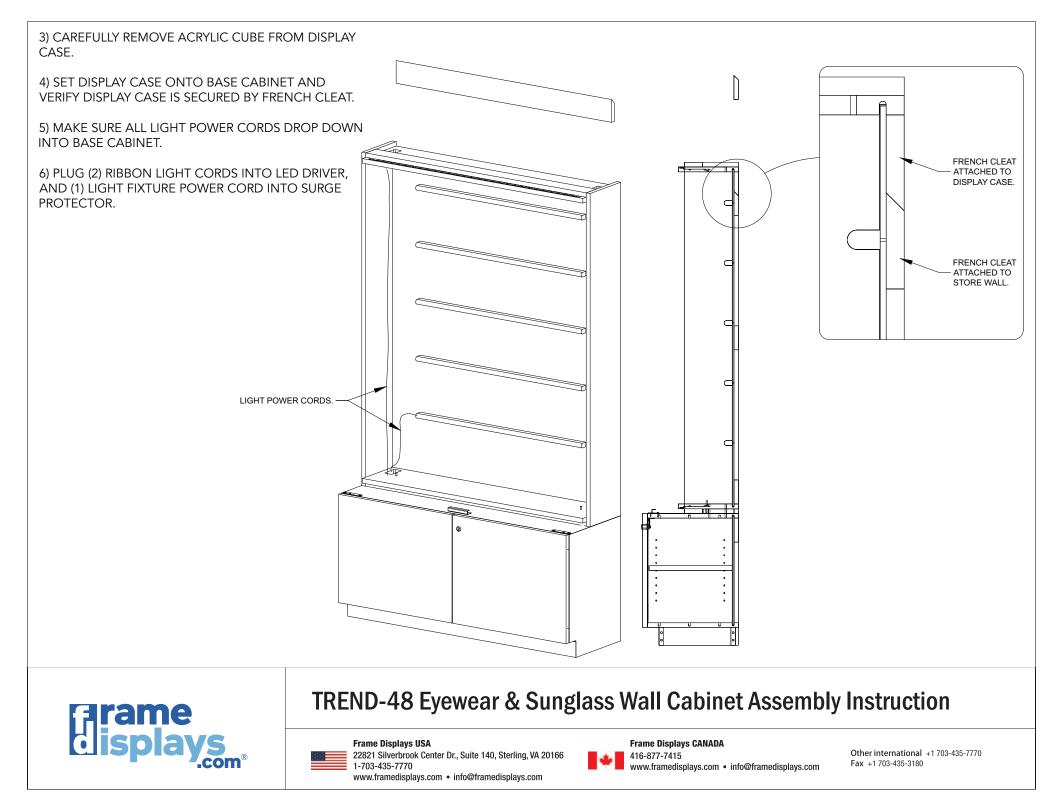

416-877-7415 www.framedisplays.com • info@framedisplays.com

12) PLACE DESIRED GRAPHIC IN BETWEEN WHITE AND CLEAR SNAP FRAME ACRYLIC PANELS.

13) RE-INSTALL ACRYLIC PANELS IN SNAP FRAME.

TREND-48 Eyewear & Sunglass Wall Cabinet Assembly Instruction