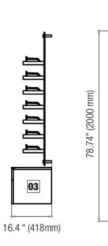

|    | PRODUCT ITEM NUMBER            | DESCRIPTION                                                                     | DIMENSIONS     |
|----|--------------------------------|---------------------------------------------------------------------------------|----------------|
| 01 | AP.TOPLED.7.930.1400.PW.38.KIT | 7 LED shelves mounted on our 900mm x 1400mm panel. Shown with glass-top cabinet | 900mm x 1400mm |
| 02 | AP.TOPLED.8.930.2000.PW.38.KIT | 8 LED shelves mounted on our 900mm x 2000mm panel.                              | 900mm x 2000mm |
| 03 | Glass-top cabinet              | Wall mounted, glass-top cabinet. Works beautifully below the LED shelf panel.   |                |
| 04 | SHLF.LOCK.M4                   | Optional Locking System                                                         |                |