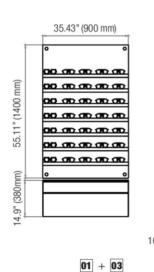

|    | PRODUCT ITEM NUMBER            | DESCRIPTION                                                                     | DIMENSIONS     |
|----|--------------------------------|---------------------------------------------------------------------------------|----------------|
| 01 | AP.TOPLED.7.930.1400.PW.38.KIT | 7 LED shelves mounted on our 900mm x 1400mm panel. Shown with glass-top cabinet | 900mm x 1400mm |
| 02 | AP.TOPLED.8.930.2000.PW.38.KIT | 8 LED shelves mounted on our 900mm x 2000mm panel.                              | 900mm x 2000mm |
| 03 | Glass-top cabinet              | Wall mounted, glass-top cabinet. Works beautifully below the LED shelf panel.   |                |
| 04 | SHLF.LOCK.M4                   | Optional Locking System                                                         |                |