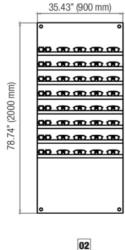

|    | PRODUCT ITEM NUMBER            | DESCRIPTION                                                                     | DIMENSIONS     |
|----|--------------------------------|---------------------------------------------------------------------------------|----------------|
| 01 | AP.TOPLED.7.930.1400.PW.38.KIT | 7 LED shelves mounted on our 900mm x 1400mm panel. Shown with glass-top cabinet | 900mm x 1400mm |
| 02 | AP.TOPLED.8.930.2000.PW.38.KIT | 8 LED shelves mounted on our 900mm x 2000mm panel.                              | 900mm x 2000mm |
| 03 | Glass-top cabinet              | Wall mounted, glass-top cabinet. Works beautifully below the LED shelf panel.   |                |
| 04 | SHLF.LOCK.M4                   | Optional Locking System                                                         |                |