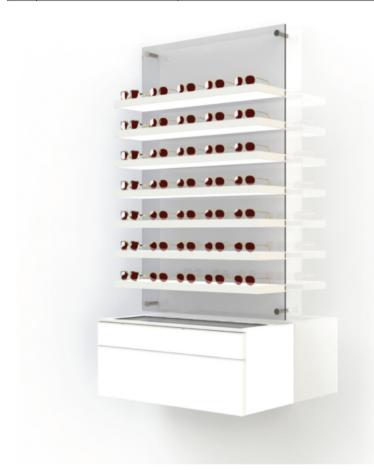

## **TOP LED SHELVES - PANEL MOUNTED**

These modules promise variety: they are available in acrylic options and with top modern LED technology. By combining shelves withf rame displays, you can present the merchandise in an appealing way and obtain a sophisticated and elegant solution. Our Top LED Shelves can also be mounted onto our AP.9.14 and AP.9.20 panels for a stunning and professional look.

|    | PRODUCT ITEM NUMBER            | DESCRIPTION                                                                     | DIMENSIONS     |
|----|--------------------------------|---------------------------------------------------------------------------------|----------------|
| 01 | AP.TOPLED.7.930.1400.PW.38.KIT | 7 LED shelves mounted on our 900mm x 1400mm panel. Shown with glass-top cabinet | 900mm x 1400mm |
| 02 | AP.TOPLED.8.930.2000.PW.38.KIT | 8 LED shelves mounted on our 900mm x 2000mm panel.                              | 900mm x 2000mm |
| 03 | Glass-top cabinet              | Wall mounted, glass-top cabinet. Works beautifully below the LED shelf panel.   |                |
| 04 | SHLF.LOCK.M4                   | Optional Locking System                                                         |                |