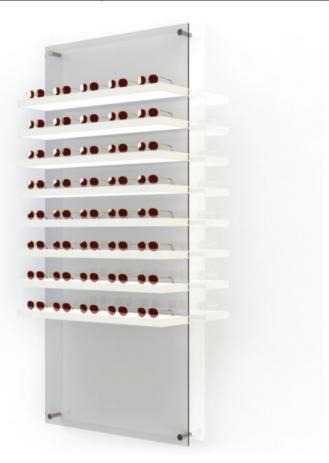

## **TOP LED SHELVES - PANEL MOUNTED**

These modules promise variety: they are available in acrylic options and with top modern LED technology. By combining shelves withf rame displays, you can present the merchandise in an appealing way and obtain a sophisticated and elegant solution. Our Top LED Shelves can also be mounted onto our AP.9.14 and AP.9.20 panels for a stunning and professional look.

|    | PRODUCT ITEM NUMBER            | DESCRIPTION                                                                     | DIMENSIONS     |
|----|--------------------------------|---------------------------------------------------------------------------------|----------------|
| 01 | AP.TOPLED.7.930.1400.PW.38.KIT | 7 LED shelves mounted on our 900mm x 1400mm panel. Shown with glass-top cabinet | 900mm x 1400mm |
| 02 | AP.TOPLED.8.930.2000.PW.38.KIT | 8 LED shelves mounted on our 900mm x 2000mm panel.                              | 900mm x 2000mm |
| 03 | Glass-top cabinet              | Wall mounted, glass-top cabinet. Works beautifully below the LED shelf panel.   |                |
| 04 | SHLF.LOCK.M4                   | Optional Locking System                                                         |                |