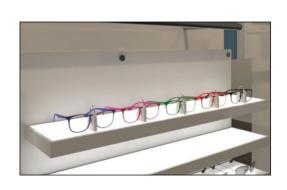

## **TOP LED SHELVES - PANEL MOUNTED**

These modules promise variety: they are available in acrylic options and with top modern LED technology. By combining shelves withf rame displays, you can present the merchandise in an appealing way and obtain a sophisticated and elegant solution. Our Top LED Shelves can also be mounted onto our AP.9.14 and AP.9.20 panels for a stunning and professional look.