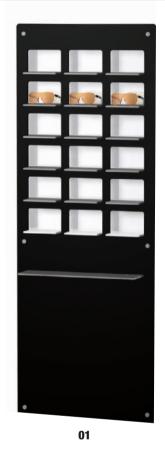

## **WV SINGLE Optical Frame Display**

Our SINGLES provide a unique and optimal showcase for highlighting special frames by using shelves and optional integrated illumination. The front of this wall unit can be black or polar white acrylic. Niches are polar white or frosted ice with one large acrylic shelf.

|    | PRODUCT ITEM NUMBER | DESCRIPTION                                              | DIMENSIONS                 |
|----|---------------------|----------------------------------------------------------|----------------------------|
| 01 | AP-WV-18-SING       | 3/8" Thick acrylic panel with one shelf. With 18 niches. | 81"(H) X 29"(W) X 11.6"(D) |
| 02 | AP-WV-24-SING       | 3/8" Thick acrylic panel with one shelf. With 24 niches. | 81"(H) X 38"(W) X 11.6"(D) |
| 03 | AP-WV-36-SING       | 3/8" Thick acrylic panel with one shelf. With 36 niches. | 81"(H) X 56"(W) X 11.6"(D) |