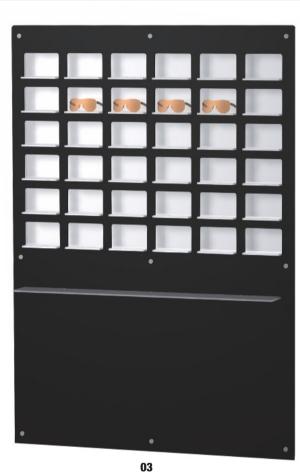

## **WV SINGLE Optical Frame Display**

Our SINGLES provide a unique and optimal showcase for highlighting special frames by using shelves and optional integrated illumination. The front of this wall unit can be black or polar white acrylic. Niches are polar white or frosted ice with one large acrylic shelf.

|    | PRODUCT ITEM NUMBER | DESCRIPTION                                              | DIMENSIONS                 |
|----|---------------------|----------------------------------------------------------|----------------------------|
| 01 | AP-WV-18-SING       | 3/8" Thick acrylic panel with one shelf. With 18 niches. | 81"(H) X 29"(W) X 11.6"(D) |
| 02 | AP-WV-24-SING       | 3/8" Thick acrylic panel with one shelf. With 24 niches. | 81"(H) X 38"(W) X 11.6"(D) |
| 03 | AP-WV-36-SING       | 3/8" Thick acrylic panel with one shelf. With 36 niches. | 81"(H) X 56"(W) X 11.6"(D) |