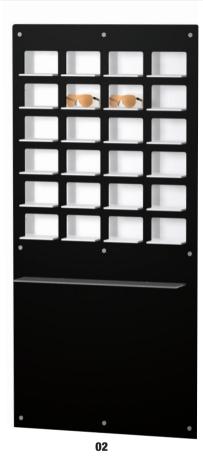

## **WV SINGLE Optical Frame Display**

Our SINGLES provide a unique and optimal showcase for highlighting special frames by using shelves and optional integrated illumination. The front of this wall unit can be black or polar white acrylic. Niches are polar white or frosted ice with one large acrylic shelf.

|    | PRODUCT ITEM NUMBER | DESCRIPTION                                              | DIMENSIONS                 |
|----|---------------------|----------------------------------------------------------|----------------------------|
| 01 | AP-WV-18-SING       | 3/8" Thick acrylic panel with one shelf. With 18 niches. | 81"(H) X 29"(W) X 11.6"(D) |
| 02 | AP-WV-24-SING       | 3/8" Thick acrylic panel with one shelf. With 24 niches. | 81"(H) X 38"(W) X 11.6"(D) |
| 03 | AP-WV-36-SING       | 3/8" Thick acrylic panel with one shelf. With 36 niches. | 81"(H) X 56"(W) X 11.6"(D) |