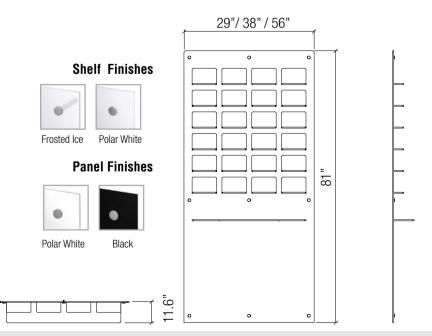

## **WV SINGLE Optical Frame Display**

Our SINGLES provide a unique and optimal showcase for highlighting special frames by using shelves and optional integrated illumination. The front of this wall unit can be black or polar white acrylic. Niches are polar white or frosted ice with one large acrylic shelf.

|    | PRODUCT ITEM NUMBER | DESCRIPTION                                              | DIMENSIONS                 |
|----|---------------------|----------------------------------------------------------|----------------------------|
| 01 | AP-WV-18-SING       | 3/8" Thick acrylic panel with one shelf. With 18 niches. | 81"(H) X 29"(W) X 11.6"(D) |
| 02 | AP-WV-24-SING       | 3/8" Thick acrylic panel with one shelf. With 24 niches. | 81"(H) X 38"(W) X 11.6"(D) |
| 03 | AP-WV-36-SING       | 3/8" Thick acrylic panel with one shelf. With 36 niches. | 81"(H) X 56"(W) X 11.6"(D) |