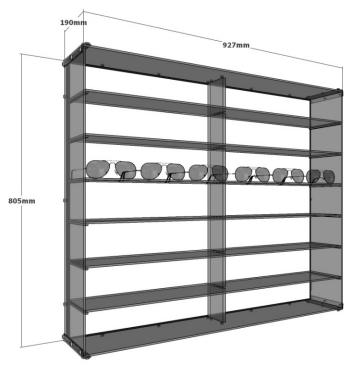

|    | PRODUCT ITEM NUMBER     | DESCRIPTION                                       | DIMENSIONS                                                       |
|----|-------------------------|---------------------------------------------------|------------------------------------------------------------------|
| 01 | DWLED.31.60.SHLF.KIT    | Wall-mount Optical LED Display Shelf Case         | 36.5"(W) x 7.5"(D) x 31.75"(H) 927mm (W) x 190mm (D) x 805mm (H) |
| 02 | DWLED.31.60.SHLF.LK.KIT | Wall-mount Locking Optical LED Display Shelf Case | 36.5"(W) x 7.5"(D) x 31.75"(H) 927mm (W) x 190mm (D) x 805mm (H) |
|    |                         | Individual Eyewear Lock x 36                      |                                                                  |