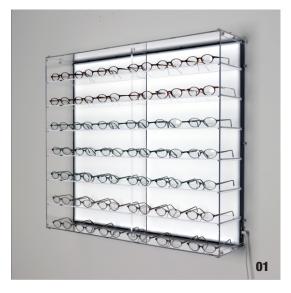

## **Wall-mount Optical LED Display Case**

Enhance your optical and sunglass showroom with our Clear LED-Back-Lit Display Shelf Case. Expertly crafted from laser-cut acrylic panels, this refined case effortlessly attaches to the back panel for a seamless presentation. The built-in LED lighting provides a soft, uniform illumination, highlighting your premium eyewear with elegance. Assembly is necessary to assemble this sophisticated showcase, available in both locking and open options to suit your needs.

|    | PRODUCT ITEM NUMBER     | DESCRIPTION                                       | DIMENSIONS                                                       |
|----|-------------------------|---------------------------------------------------|------------------------------------------------------------------|
| 01 | DWLED.31.60.SHLF.KIT    | Wall-mount Optical LED Display Shelf Case         | 36.5"(W) x 7.5"(D) x 31.75"(H) 927mm (W) x 190mm (D) x 805mm (H) |
| 02 | DWLED.31.60.SHLF.LK.KIT | Wall-mount Locking Optical LED Display Shelf Case | 36.5"(W) x 7.5"(D) x 31.75"(H) 927mm (W) x 190mm (D) x 805mm (H) |
|    |                         | Individual Eyewear Lock x 36                      |                                                                  |