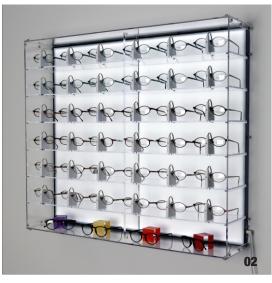

## **Wall-mount Optical LED Display Case**

Enhance your optical and sunglass showroom with our Clear LED-Back-Lit Display Shelf Case. Expertly crafted from laser-cut acrylic panels, this refined case effortlessly attaches to the back panel for a seamless presentation. The built-in LED lighting provides a soft, uniform illumination, highlighting your premium eyewear with elegance. Assembly is necessary to assemble this sophisticated showcase, available in both locking and open options to suit your needs.

|    | PRODUCT ITEM NUMBER     | DESCRIPTION                                       | DIMENSIONS                                                       |
|----|-------------------------|---------------------------------------------------|------------------------------------------------------------------|
| 01 | DWLED.31.60.SHLF.KIT    | Wall-mount Optical LED Display Shelf Case         | 36.5"(W) x 7.5"(D) x 31.75"(H) 927mm (W) x 190mm (D) x 805mm (H) |
| 02 | DWLED.31.60.SHLF.LK.KIT | Wall-mount Locking Optical LED Display Shelf Case | 36.5"(W) x 7.5"(D) x 31.75"(H) 927mm (W) x 190mm (D) x 805mm (H) |
|    |                         | Individual Eyewear Lock x 36                      |                                                                  |