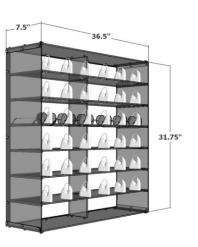

|    | PRODUCT ITEM NUMBER     | DESCRIPTION                                       | DIMENSIONS                                                       |
|----|-------------------------|---------------------------------------------------|------------------------------------------------------------------|
| 01 | DWLED.31.60.SHLF.KIT    | Wall-mount Optical LED Display Shelf Case         | 36.5"(W) x 7.5"(D) x 31.75"(H) 927mm (W) x 190mm (D) x 805mm (H) |
| 02 | DWLED.31.60.SHLF.LK.KIT | Wall-mount Locking Optical LED Display Shelf Case | 36.5"(W) x 7.5"(D) x 31.75"(H) 927mm (W) x 190mm (D) x 805mm (H) |
|    |                         | Individual Eyewear Lock x 36                      |                                                                  |