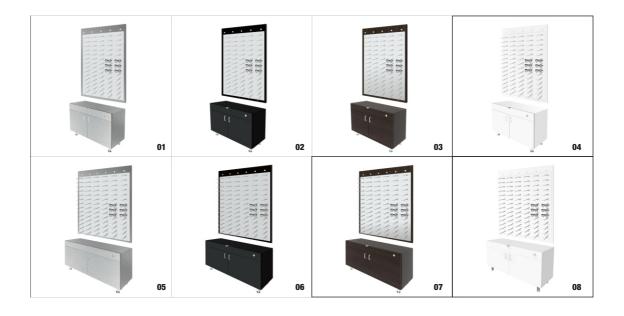

## Wooden Frame Boards Smart w/Shelving - Ultimate

Enhance your eyewear showroom with the Ultimate Laminated Wooden Panel featuring our cutting-edge Smart Display System, blending style and practicality bundled with the matching DW cabinet. This display includes 84 individual clear polycarbonate eyewear holders, providing ample space to showcase your eyewear collections with ease. The set also includes standoff caps for mounting your custom logo at the top of each column. Installation is seamless and secure, thanks to the French cleat system. The design features a white-laminated front panel layered over a secondary wood panel, available in a range of colors to complement your showroom's aesthetic.

|    | PRODUCT ITEM NUMBER                  | DESCRIPTION                                                                                                 |
|----|--------------------------------------|-------------------------------------------------------------------------------------------------------------|
| 01 | SHLF.SMT.WD.475475.SIL.L4.O.KIT+CAB4 | Brushed Silver Wooden Frame Boards Smart System with Shelving Ultimate & Cabinet Bundle - 47.5" H x 47.5" W |
| 02 | SHLF.SMT.WD.475475.BLK.L5.O.KIT+CAB4 | Black Wooden Frame Boards Smart System with Shelving Ultimate & Cabinet Bundle - 47.5" H x 47.5" W          |
| 03 | SHLF.SMT.WD.475475.WNT.L1.O.KIT+CAB4 | Walnut Wooden Frame Boards Smart System with Shelving Ultimate & Cabinet Bundle - 47.5" H x 47.5" W         |
| 04 | SHLF.SMT.WD.475475.WHT.L3.O.KIT+CAB4 | White Wooden Frame Boards Smart System with Shelving Ultimate & Cabinet Bundle - 47.5" H x 47.5" W          |
| 05 | SHLF.SMT.WD.365475.SIL.L4.O.KIT+CAB3 | Brushed Silver Wooden Frame Boards Smart System with Shelving Ultimate & Cabinet Bundle - 47.5" H x 36.5" W |
| 06 | SHLF.SMT.WD.365475.BLK.L5.O.KIT+CAB3 | Black Wooden Frame Boards Smart System with Shelving Ultimate & Cabinet Bundle - 47.5" H x 36.5" W          |
| 07 | SHLF.SMT.WD.365475.WNT.L1.O.KIT+CAB3 | Walnut Wooden Frame Boards Smart System with Shelving Ultimate & Cabinet Bundle - 47.5" H x 36.5" W         |
| 08 | SHLF.SMT.WD.365475.WHT.L3.O.KIT+CAB3 | White Wooden Frame Boards Smart System with Shelving Ultimate & Cabinet Bundle - 47.5" H x 36.5" W          |