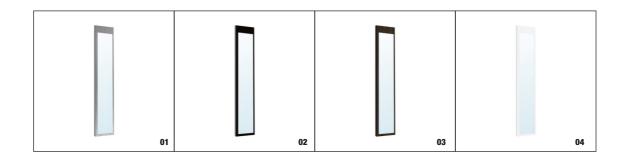

## **Matching Mirror with Back-Board**

Enhance your eyewear showroom with this premium mirror, featuring a laminated wooden back panel, tailored to complement the Basic and Ultimate Frame Boards in this section. The panel boasts an optically flawless glass mirror, seamlessly integrated into the board. For easy and secure wall mounting, it utilizes a French cleat system, ensuring a sleek and stable installation.

Mirror Board Size: 51.5" H x 10" W Mirror Dimensions 47.5" H x 7-7/8" W

|    | PRODUCT ITEM NUMBER       | DESCRIPTION                                                                 |
|----|---------------------------|-----------------------------------------------------------------------------|
| 01 | MIR.WD.51510.SIL.L4.KIT   | Brushed Silver Matching Mirror with Back-Board for Basic or Ultimate Boards |
| 02 | MIR.WD.51510.BLK.L5.KIT   | Black Matching Mirror with Back-Board for Basic or Ultimate Boards          |
| 03 | MIR.WD.51510.WNT.L1.KIT   | Walnut Matching Mirror with Back-Board for Basic or Ultimate Boards         |
| 04 | MIR.WD.51510.WHT.L3.0.KIT | White Matching Mirror with Back-Board for Basic or Ultimate Boards          |