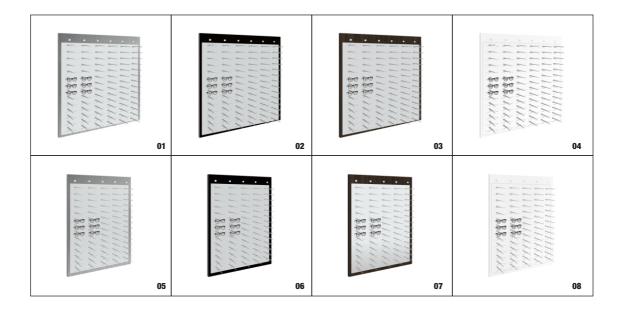

## Wooden Frame Boards Smart w/Shelving - Ultimate

Enhance your eyewear showroom with the Ultimate Laminated Wooden Panel featuring our cutting-edge Smart Display System, blending style and practicality bundled with the matching DW cabinet. This display includes 84 individual clear polycarbonate eyewear holders, providing ample space to showcase your eyewear collections with ease. The set also includes standoff caps for mounting your custom logo at the top of each column. Installation is seamless and secure, thanks to the French cleat system. The design features a white-laminated front panel layered over a secondary wood panel, available in a range of colors to complement your showroom's aesthetic.

|    | PRODUCT ITEM NUMBER             | DESCRIPTION                                                                         |
|----|---------------------------------|-------------------------------------------------------------------------------------|
| 01 | SHLF.SMT.WD.475475.SIL.L4.O.KIT | Brushed Silver Wooden Frame Boards with Smart System - Ultimate - 47.5" H x 47.5" W |
| 02 | SHLF.SMT.WD.475475.BLK.L5.O.KIT | Black Wooden Frame Boards with Smart System - Ultimate - 47.5" H x 47.5" W          |
| 03 | SHLF.SMT.WD.475475.WNT.L1.O.KIT | Walnut Wooden Frame Boards with Smart System - Ultimate - 47.5" H x 47.5" W         |
| 04 | SHLF.SMT.WD.475475.WHT.L3.O.KIT | White Wooden Frame Boards with Smart System - Ultimate - 47.5" H x 47.5" W          |
| 05 | SHLF.SMT.WD.365475.SIL.L4.O.KIT | Brushed Silver Wooden Frame Boards with Smart System - Ultimate - 47.5" H x 36.5" W |
| 06 | SHLF.SMT.WD.365475.BLK.L5.O.KIT | Black Wooden Frame Boards with Smart System - Ultimate - 47.5" H x 36.5" W          |
| 07 | SHLF.SMT.WD.365475.WNT.L1.O.KIT | Walnut Wooden Frame Boards with Smart System - Ultimate - 47.5" H x 36.5" W         |
| 08 | SHLF.SMT.WD.365475.WHT.L3.O.KIT | White Wooden Frame Boards with Smart System - Ultimate - 47.5" H x 36.5" W          |