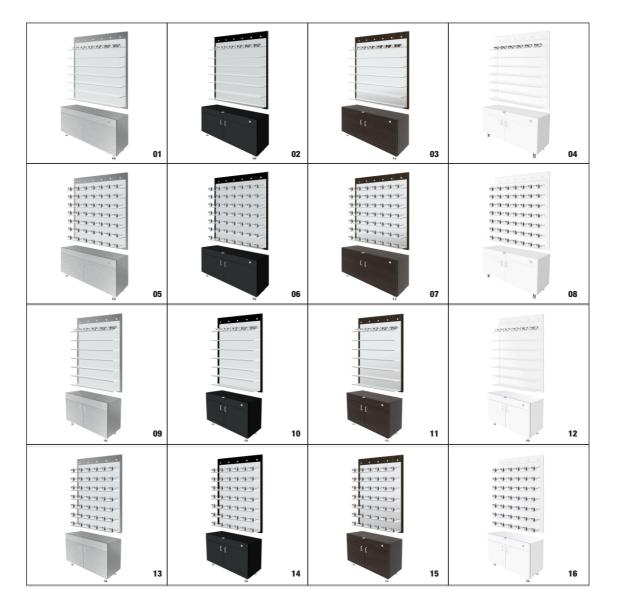

## **Wooden Frame Boards with Shelving - Ultimate**

Elevate your eyewear showroom with the Ultimate Laminated Wooden Panel with Shelves, designed to combine sophistication and functionality. This display features seven polished frosted plexiglass shelves, each measuring 34.5" W x 7" D, offering ample space for showcasing your eyewear collections. The set includes 21 hardware pieces for secure shelf installation, along with standoff caps for mounting your custom logo at the top of each column. With a French cleat system, installation is both seamless and secure. The white-laminated front panel is layered over a secondary wood panel, available in multiple colors to suit your aesthetic.

|    | PRODUCT ITEM NUMBER                   | DESCRIPTION                                                                                            |
|----|---------------------------------------|--------------------------------------------------------------------------------------------------------|
| 01 | SHLF.ULT.WD.475475.SIL.L4.O.KIT+CAB4  | Brushed Silver Wooden Frame Boards with Shelving Ultimate & Cabinet Bundle - 47.5" H x 47.5" W         |
| 02 | SHLF.ULT.WD.475475.BLK.L5.O.KIT+CAB4  | Black Wooden Frame Boards with Shelving Ultimate & Cabinet Bundle - 47.5" H x 47.5" W                  |
| 03 | SHLF.ULT.WD.475475.WNT.L1.O.KIT+CAB4  | Walnut Wooden Frame Boards with Shelving Ultimate & Cabinet Bundle - 47.5" H x 47.5" W                 |
| 04 | SHLF.ULT.WD.475475.WHT.L3.O.KIT+CAB4  | White Wooden Frame Boards with Shelving Ultimate & Cabinet Bundle - 47.5" H x 47.5" W                  |
| 05 | SHLF.ULT.WD.475475.SIL.L4.LK.KIT+CAB4 | Locking Brushed Silver Wooden Frame Boards with Shelving Ultimate & Cabinet Bundle - 47.5" H x 47.5" W |
| 06 | SHLF.ULT.WD.475475.BLK.L5.LK.KIT+CAB4 | Locking Black Wooden Frame Boards with Shelving Ultimate & Cabinet Bundle - 47.5" H x 47.5" W          |
| 07 | SHLF.ULT.WD.475475.WNT.L1.LK.KIT+CAB4 | Locking Walnut Wooden Frame Boards with Shelving Ultimate & Cabinet Bundle - 47.5" H x 47.5" W         |
| 08 | SHLF.ULT.WD.475475.WHT.L3.LK.KIT+CAB4 | Locking White Wooden Frame Boards with Shelving Ultimate & Cabinet Bundle - 47.5" H x 47.5" W          |
| 09 | SHLF.ULT.WD.365475.SIL.L4.O.KIT+CAB3  | Brushed Silver Wooden Frame Boards with Shelving Ultimate & Cabinet Bundle - 47.5" H x 36.5" W         |
| 10 | SHLF.ULT.WD.365475.BLK.L5.O.KIT+CAB3  | Black Wooden Frame Boards with Shelving Ultimate & Cabinet Bundle - 47.5" H x 36.5" W                  |
| 11 | SHLF.ULT.WD.365475.WNT.L1.O.KIT+CAB3  | Walnut Wooden Frame Boards with Shelving Ultimate & Cabinet Bundle - 47.5" H x 36.5" W                 |
| 12 | SHLF.ULT.WD.365475.WHT.L3.O.KIT+CAB3  | White Wooden Frame Boards with Shelving Ultimate & Cabinet Bundle - 47.5" H x 36.5" W                  |
| 13 | SHLF.ULT.WD.365475.SIL.L4.LK.KIT+CAB3 | Locking Brushed Silver Wooden Frame Boards with Shelving Ultimate & Cabinet Bundle - 47.5" H x 36.5" W |
| 14 | SHLF.ULT.WD.365475.BLK.L5.LK.KIT+CAB3 | Locking Black Wooden Frame Boards with Shelving Ultimate & Cabinet Bundle - 47.5" H x 36.5" W          |
| 15 | SHLF.ULT.WD.365475.WNT.L1.LK.KIT+CAB3 | Locking Walnut Wooden Frame Boards with Shelving Ultimate & Cabinet Bundle - 47.5" H x 36.5" W         |
| 16 | SHLF.ULT.WD.365475.WHT.L3.LK.KIT+CAB3 | Locking White Wooden Frame Boards with Shelving Ultimate & Cabinet Bundle - 47.5" H x 36.5" W          |