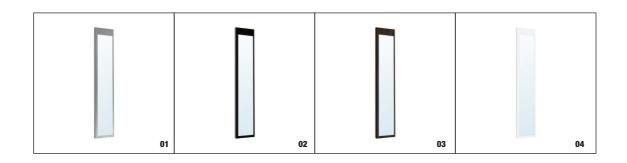

## **Matching Mirror with Back-Board**

Enhance your eyewear showroom with this premium mirror, featuring a laminated wooden back panel, tailored to complement the Basic and Ultimate Frame Boards in this section. The panel boasts an optically flawless glass mirror, seamlessly integrated into the board. For easy and secure wall mounting, it utilizes a French cleat system, ensuring a sleek and stable installation. Mirror Board Size: 51.5" H x 10" W Mirror Dimensions 47.5" H x 7-7/8" W

|    | PRODUCT ITEM NUMBER       | DESCRIPTION                                                                 |
|----|---------------------------|-----------------------------------------------------------------------------|
| 01 | MIR.WD.51510.SIL.L4.KIT   | Brushed Silver Matching Mirror with Back-Board for Basic or Ultimate Boards |
| 02 | MIR.WD.51510.BLK.L5.KIT   | Black Matching Mirror with Back-Board for Basic or Ultimate Boards          |
| 03 | MIR.WD.51510.WNT.L1.KIT   | Walnut Matching Mirror with Back-Board for Basic or Ultimate Boards         |
| 04 | MIR.WD.51510.WHT.L3.0.KIT | White Matching Mirror with Back-Board for Basic or Ultimate Boards          |