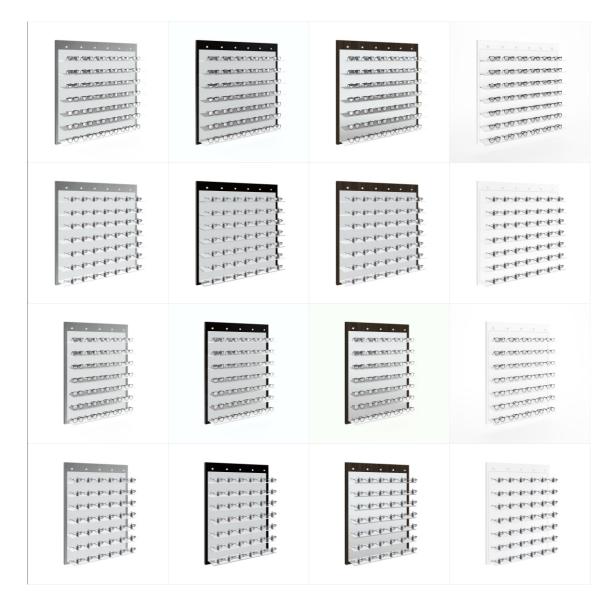

## **Wooden Frame Boards with Shelving - Ultimate**

Elevate your eyewear showroom with the Ultimate Laminated Wooden Panel with Shelves, designed to combine sophistication and functionality. This display features seven polished frosted plexiglass shelves, each measuring 34.5" W x 7" D, offering ample space for showcasing your eyewear collections. The set includes 21 hardware pieces for secure shelf installation, along with standoff caps for mounting your custom logo at the top of each column. With a French cleat system, installation is both seamless and secure. The white-laminated front panel is layered over a secondary wood panel, available in multiple colors to suit your aesthetic.

|    | PRODUCT ITEM NUMBER              | DESCRIPTION                                                                                 |
|----|----------------------------------|---------------------------------------------------------------------------------------------|
| 01 | SHLF.SMT.WD.475475.SIL.L4.O.KIT  | Brushed Silver Wooden Frame Boards with Smart System - Ultimate - 47.5" H x 47.5" W         |
| 02 | SHLF.SMT.WD.475475.BLK.L5.0.KIT  | Black Wooden Frame Boards with Smart System - Ultimate - 47.5" H x 47.5" W                  |
| 03 | SHLF.SMT.WD.475475.WNT.L1.0.KIT  | Walnut Wooden Frame Boards with Smart System - Ultimate - 47.5" H x 47.5" W                 |
| 04 | SHLF.SMT.WD.475475.WHT.L3.O.KIT  | White Wooden Frame Boards with Smart System - Ultimate - 47.5" H x 47.5" W                  |
| 05 | SHLF.SMT.WD.475475.SIL.L4.LK.KIT | Locking Brushed Silver Wooden Frame Boards with Smart System - Ultimate - 47.5" H x 47.5" W |
| 06 | SHLF.SMT.WD.475475.BLK.L5.LK.KIT | Locking Black Wooden Frame Boards with Smart System - Ultimate - 47.5" H x 47.5" W          |
| 07 | SHLF.SMT.WD.475475.WNT.L1.LK.KIT | Locking Walnut Wooden Frame Boards with Smart System - Ultimate - 47.5" H x 47.5" W         |
| 08 | SHLF.SMT.WD.475475.WHT.L3.LK.KIT | Locking White Wooden Frame Boards with Smart System - Ultimate - 47.5" H x 47.5" W          |
| 09 | SHLF.SMT.WD.365475.SIL.L4.O.KIT  | Brushed Silver Wooden Frame Boards with Smart System - Ultimate - 47.5" H x 36.5" W         |
| 10 | SHLF.SMT.WD.365475.BLK.L5.0.KIT  | Black Wooden Frame Boards with Smart System - Ultimate - 47.5" H x 36.5" W                  |
| 11 | SHLF.SMT.WD.365475.WNT.L1.O.KIT  | Walnut Wooden Frame Boards with Smart System - Ultimate - 47.5" H x 36.5" W                 |
| 12 | SHLF.SMT.WD.365475.WHT.L3.O.KIT  | White Wooden Frame Boards with Smart System - Ultimate - 47.5" H x 36.5" W                  |
| 13 | SHLF.SMT.WD.365475.SIL.L4.LK.KIT | Locking Brushed Silver Wooden Frame Boards with Smart System - Ultimate - 47.5" H x 36.5" W |
| 14 | SHLF.SMT.WD.365475.BLK.L5.LK.KIT | Locking Black Wooden Frame Boards with Smart System - Ultimate - 47.5" H x 36.5" W          |
| 15 | SHLF.SMT.WD.365475.WNT.L1.LK.KIT | Locking Walnut Wooden Frame Boards with Smart System - Ultimate - 47.5" H x 36.5" W         |
| 16 | SHLF.SMT.WD.365475.WHT.L3.LK.KIT | Locking White Wooden Frame Boards with Smart System - Ultimate - 47.5" H x 36.5" W          |