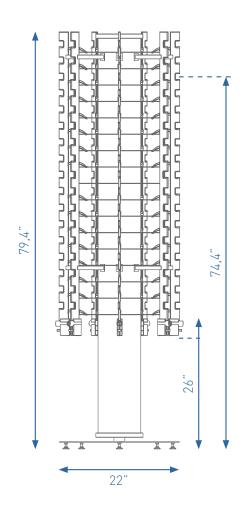

#### DIMENSIONS

Non locked or Key locked

Ø22"x79,4"

83lb

1 pallet

116lb

**MATERIALS** 

Chassis:

Base: