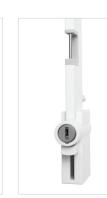

Presentation rods:

Nose bridge support:

ABS extrusion
Steel coated at 356° F
Solid aluminium profile
Soft rubber inlay

Temple support: Acrylic

The ergonomic design of the lock mechanism allows smooth and comfortable closing of the column.