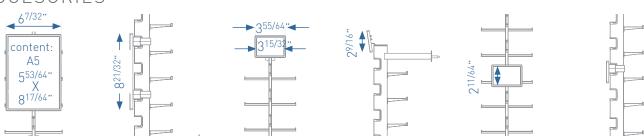

### PRODUCT DETAILS

Product: Spinner XL
Article code: 59769 (key locked)
59770 (non locked)

Presentation rod: Alumina 17 Frame capacity: 119 frames

Locking system:

Dimensions:

Unit weight:

Packaging:

Shipment weight:

Non locked or Key locked

Ø22"x79,4"

83lb

1 pallet

116lb

**MATERIALS** 

Chassis:

Base:

#### DIMENSIONS