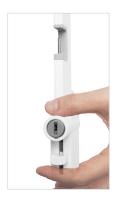

Presentation rods:

Nose bridge support:

ABS extrusion
Steel coated at 356° F
Solid aluminium profile
Soft rubber inlay

Temple support: Acrylic

The ergonomic design of the lock mechanism allows smooth and comfortable closing of the column.